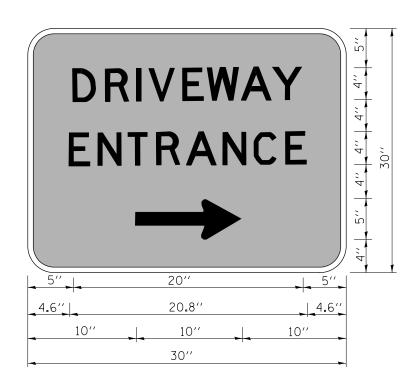

3.0" RADIUS, 0.5" BORDER, WHITE ON GREEN; REFLECTORIZED "DRIVEWAY" D; "ENTRANCE" D; STANDARD ARROW CUSTOM 12.0" x 5.0"

## NOTES:

- 1. HALF OF THE SIGNS WILL REQUIRE A LEFT HAND FACING ARROW.
- 2. TWO SIGNS SHALL BE USED AT EACH COMMERCIAL ENTRANCE PLACED BACK-TO-BACK: ONE WITH A RIGHT HAND ARROW (SHOWN) SHALL BE PLACED ON THE NEAR RIGHT SIDE THE DRIVEWAY AND ONE WITH A LEFT HAND ARROW SHALL BE PLACED ON THE FAR LEFT SIDE OF THE DRIVEWAY.
- 3. SIGNS TO BE PAID FOR AS ITEM "TEMPORARY INFORMATION SIGNING".

| STATE OF ILLINOIS            |  |
|------------------------------|--|
| DEPARTMENT OF TRANSPORTATION |  |

|   | DRIVEWAY ENTRANCE SIGNING |                    |        | F.A.P.<br>RTE. | SECTION  | COUNTY  | TOTAL<br>SHEETS                                 | SHEET<br>NO.       |  |  |
|---|---------------------------|--------------------|--------|----------------|----------|---------|-------------------------------------------------|--------------------|--|--|
|   |                           |                    |        | 372            | 0303S-TS | COOK    | 87                                              | 79                 |  |  |
|   |                           |                    |        |                |          |         | TC-26                                           | CONTRACT NO. 60X08 |  |  |
| ı | SCALE: NONE               | SHEET NO. 1 OF 1 S | SHEETS | STA.           | TO STA.  | FED. RO | FED. ROAD DIST. NO. 1 ILLINOIS FED. AID PROJECT |                    |  |  |