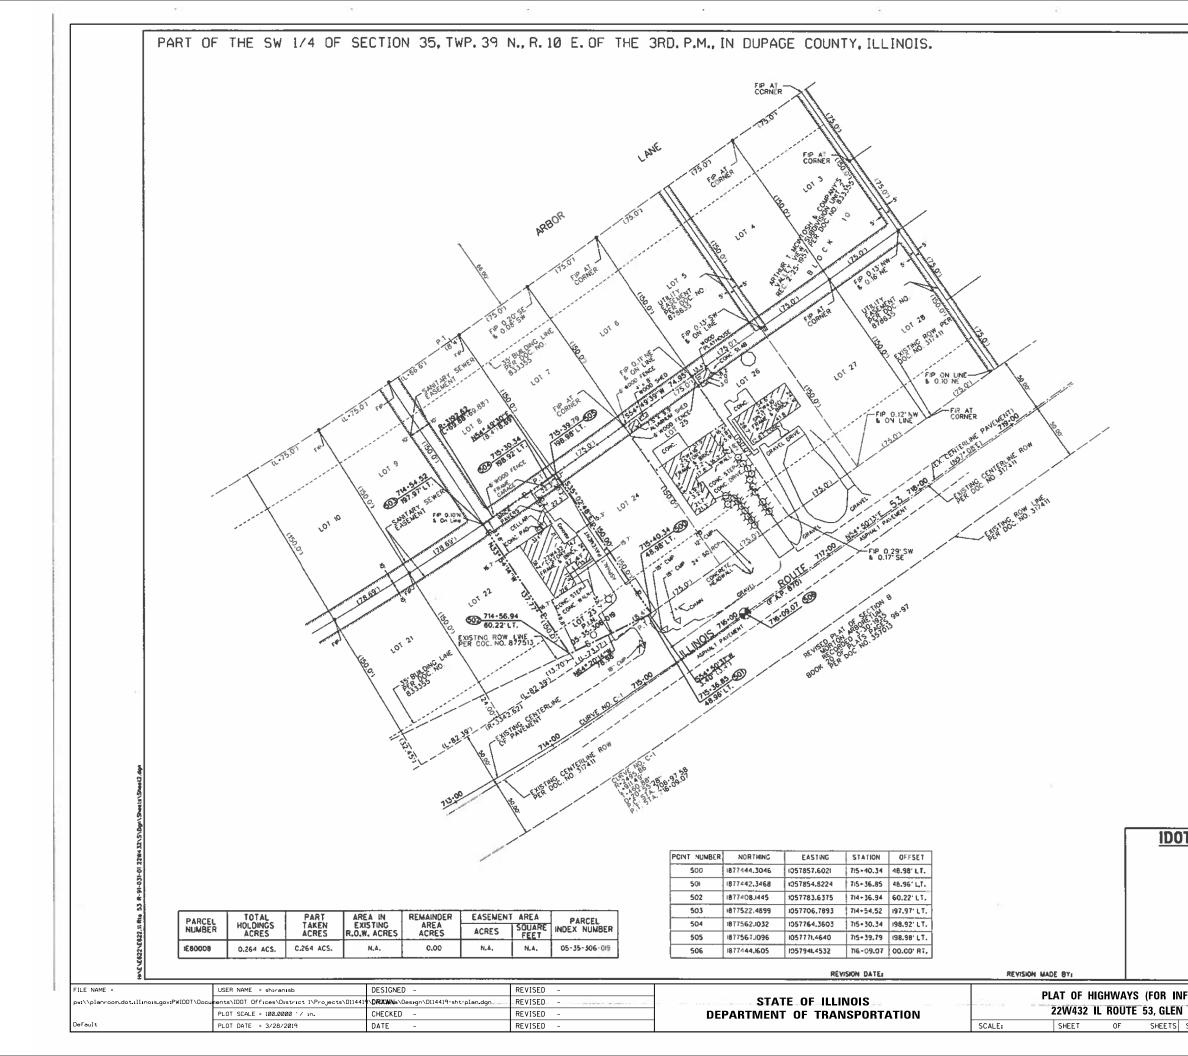

|                                         | _                                                                                                                                                                                                                              |                                                                                                                                                                                                                                                                                                                                                                                                                                                                                                                                                                                                                                                                                    | -                 |  |  |  |  |  |
|-----------------------------------------|--------------------------------------------------------------------------------------------------------------------------------------------------------------------------------------------------------------------------------|------------------------------------------------------------------------------------------------------------------------------------------------------------------------------------------------------------------------------------------------------------------------------------------------------------------------------------------------------------------------------------------------------------------------------------------------------------------------------------------------------------------------------------------------------------------------------------------------------------------------------------------------------------------------------------|-------------------|--|--|--|--|--|
|                                         | · · · · ·                                                                                                                                                                                                                      | LEGEND                                                                                                                                                                                                                                                                                                                                                                                                                                                                                                                                                                                                                                                                             |                   |  |  |  |  |  |
| 8                                       | 9 IC SECT                                                                                                                                                                                                                      |                                                                                                                                                                                                                                                                                                                                                                                                                                                                                                                                                                                                                                                                                    |                   |  |  |  |  |  |
|                                         |                                                                                                                                                                                                                                | - SECTION / QUARTER SECTION LINE                                                                                                                                                                                                                                                                                                                                                                                                                                                                                                                                                                                                                                                   |                   |  |  |  |  |  |
|                                         | C                                                                                                                                                                                                                              | PLATTED LOT LINES                                                                                                                                                                                                                                                                                                                                                                                                                                                                                                                                                                                                                                                                  |                   |  |  |  |  |  |
|                                         | APL                                                                                                                                                                                                                            | APPARENT PROPERTY LINE GRAPHIC SCALE  - EXISTING CENTERLINE FEET                                                                                                                                                                                                                                                                                                                                                                                                                                                                                                                                                                                                                   |                   |  |  |  |  |  |
|                                         |                                                                                                                                                                                                                                | PROPOSED CENTERLINE     SCALE: 1'=40 FEET                                                                                                                                                                                                                                                                                                                                                                                                                                                                                                                                                                                                                                          |                   |  |  |  |  |  |
|                                         |                                                                                                                                                                                                                                | - EXISTING RIGHT OF WAY LINE - SCALE: F=40 FEET<br>- PRCPOSED RIGHT OF WAY LINE                                                                                                                                                                                                                                                                                                                                                                                                                                                                                                                                                                                                    |                   |  |  |  |  |  |
|                                         |                                                                                                                                                                                                                                | - EXISTING EASEMENT<br>- PRCPOSED EASEMENT                                                                                                                                                                                                                                                                                                                                                                                                                                                                                                                                                                                                                                         |                   |  |  |  |  |  |
|                                         | AC                                                                                                                                                                                                                             |                                                                                                                                                                                                                                                                                                                                                                                                                                                                                                                                                                                                                                                                                    |                   |  |  |  |  |  |
|                                         | 129.32'                                                                                                                                                                                                                        | MEASURED DIMENSION (129.32) RECORDED DIMENSION                                                                                                                                                                                                                                                                                                                                                                                                                                                                                                                                                                                                                                     |                   |  |  |  |  |  |
|                                         |                                                                                                                                                                                                                                | P) COMPUTED DIMENSION                                                                                                                                                                                                                                                                                                                                                                                                                                                                                                                                                                                                                                                              |                   |  |  |  |  |  |
|                                         |                                                                                                                                                                                                                                | ARINGS ARE REFERENCED TO THE ILLINOIS STATE PLANE<br>DRDINATE SYSTEM, NACO3 (2011 ADINSTMENT), EAST ZONE,                                                                                                                                                                                                                                                                                                                                                                                                                                                                                                                                                                          |                   |  |  |  |  |  |
|                                         | AND CAN BE CONV                                                                                                                                                                                                                | WATES ARE 'N U.S. SURVEY FEET, SURFACE GROUND COORDINATES.<br>VERTED TO ILLINGIS STATE PLANE NAD 83, EAST ZONE 4200.<br>MULTIPLING THE PROJECT GROUND COORDINATES BY                                                                                                                                                                                                                                                                                                                                                                                                                                                                                                               | 75                |  |  |  |  |  |
| o<br>+                                  | 190N PIPE OF R<br>CUT CROSS FOUN                                                                                                                                                                                               |                                                                                                                                                                                                                                                                                                                                                                                                                                                                                                                                                                                                                                                                                    |                   |  |  |  |  |  |
| • T<br>T2<br>T3                         | IRON ROD FLUSH                                                                                                                                                                                                                 | REFERENCE FOUND OR SET MONUMENTATION.SET 578 INCH<br>WITH GROUND TO TE FOUND IRON STAKE IDENTFIED BY<br>C CAP BEARING SURVEYORS REGISTRATION NUMBER.                                                                                                                                                                                                                                                                                                                                                                                                                                                                                                                               |                   |  |  |  |  |  |
| <ul> <li>BTI<br/>BT2<br/>BT3</li> </ul> | BURIED 578 INCH<br>IRON STAKE, IDENT                                                                                                                                                                                           | IN CULTIVATED AREAS, REFERENCE FOUND OR SET MONUMENTATIO<br>RON ROD 20 INCHES BELOW GREIND TO THE FOLNO<br>THEED BY COLORED PLASTIC CAP BEARING<br>STRATION NUMBER.                                                                                                                                                                                                                                                                                                                                                                                                                                                                                                                | •                 |  |  |  |  |  |
| •                                       | MARKER TO MONU                                                                                                                                                                                                                 | OPOSED RIGHT OF WAYSET DIVISION OF HIGHWAYS SURVEY<br>UNENT THE POSITION SHOWN. DENTIFIED BY INSCRIPTION<br>EYORS REGISTRATION NUMBER.                                                                                                                                                                                                                                                                                                                                                                                                                                                                                                                                             | :                 |  |  |  |  |  |
| m 14                                    | STAKING OF PROPOSED RIGHT OF MAY IN CULTIVATED AREAS.<br>BURIED 5/8 INCH WETAL ROD 2C INCHES BELOW GROUND TO MARK FUTURE SURVEY<br>WARKER POSITION IDENTIFIED BY COLORED PLASTIC CAP BEARING<br>SURVEYORS REGISTRATION NUMBER. |                                                                                                                                                                                                                                                                                                                                                                                                                                                                                                                                                                                                                                                                                    |                   |  |  |  |  |  |
| •                                       |                                                                                                                                                                                                                                | /EY MARKER, 1.D.O.T. STANDARD 2035 (TO BE SET BY OTHERS)<br>TAKING PROPOSED TO BE SET                                                                                                                                                                                                                                                                                                                                                                                                                                                                                                                                                                                              |                   |  |  |  |  |  |
|                                         | STATE OF ILLINOIS                                                                                                                                                                                                              | S )<br>)55                                                                                                                                                                                                                                                                                                                                                                                                                                                                                                                                                                                                                                                                         |                   |  |  |  |  |  |
|                                         | COUNTY OF DUPAG                                                                                                                                                                                                                | GE )                                                                                                                                                                                                                                                                                                                                                                                                                                                                                                                                                                                                                                                                               |                   |  |  |  |  |  |
|                                         | LAND SURVEYOR, (<br>PROFESSIONAL DES<br>MAYE SURVEYED T<br>OF SECTION 35, TC<br>MERIDIAN, IN DUPAG<br>AS SHOWN TO THE<br>REPRESENTS SAID<br>ARE OF PERMANEMIC<br>AND THAT THE MC                                               | FY THAT L CARL J. COOK, AN RLINOIS PROFESSIONAL<br>INE, JACOB & HEFMER ASSOCIATES, INC., AN ILLINOIS<br>SIGN FRM. LAND SLRVEYING CORPORATION, NUMBER 184-003073,)<br>THE PLAT OF HICHWAYS SHOWN HEREON IN PART OF THE SW 1/4<br>OMINIMP 39 NORTH, RANGE ID EAST OF THE THIRD PRINCIPAL<br>GE COUNTY, LLINOIS THAT THE SURVEY IS THUE AND COMPLETE<br>IE BEST OF MY KNOWLEDGE AND BELIEF, THAT THE PLAT CORRECTLY<br>) SURVEY, THAT ALL MORTMENTS FOUND AND ESTABLISHED<br>INT QUALITY AND OCCUPY THE TOGINO AND ESTABLISHED<br>INT QUALITY AND OCCUPY THE TOGINON THEREON<br>IONUMENTS ARE SUFFICIENT TO ENABLE THE SURVEY TO BE<br>FOR THE DEPARTMENT OF TRANSPORTATION, STATE OF |                   |  |  |  |  |  |
|                                         | DATED AT LOMBAN                                                                                                                                                                                                                | IRD, ILLINOIS THIS 22ND DAY OF APRIL, 2014 A.D.                                                                                                                                                                                                                                                                                                                                                                                                                                                                                                                                                                                                                                    |                   |  |  |  |  |  |
|                                         | ILLINOIS PROFESSIO                                                                                                                                                                                                             | IONAL LAND SURVEYOR NO. 35-003543                                                                                                                                                                                                                                                                                                                                                                                                                                                                                                                                                                                                                                                  |                   |  |  |  |  |  |
|                                         |                                                                                                                                                                                                                                | AL SERVICE CONFORMS TO THE CURRENT STANDARDS FOR A BOUNDARY SURVEY.                                                                                                                                                                                                                                                                                                                                                                                                                                                                                                                                                                                                                |                   |  |  |  |  |  |
|                                         | S                                                                                                                                                                                                                              | JACOB & HEFNER                                                                                                                                                                                                                                                                                                                                                                                                                                                                                                                                                                                                                                                                     |                   |  |  |  |  |  |
|                                         | - // 0                                                                                                                                                                                                                         | A 5 5 0 C 1 A F E 5<br>1919 S. Highland Krone, Sarel McL andberd, H. 60166<br>1916 S.E. (330) 452-600, J. V.; - 630 652-6641<br>www.isinglendeediter.com                                                                                                                                                                                                                                                                                                                                                                                                                                                                                                                           |                   |  |  |  |  |  |
|                                         |                                                                                                                                                                                                                                | Thinkey Professional Device Film<br>Librate No. 186-0610712.as                                                                                                                                                                                                                                                                                                                                                                                                                                                                                                                                                                                                                     |                   |  |  |  |  |  |
| T USE                                   | ONLY                                                                                                                                                                                                                           | PLAT OF HIGHWAYS                                                                                                                                                                                                                                                                                                                                                                                                                                                                                                                                                                                                                                                                   |                   |  |  |  |  |  |
|                                         |                                                                                                                                                                                                                                | STATE OF ILLINOIS<br>DEPARTMENT OF TRANSPORTATION<br>ILLINOIS ROUTE 53                                                                                                                                                                                                                                                                                                                                                                                                                                                                                                                                                                                                             |                   |  |  |  |  |  |
| RECE                                    | VED                                                                                                                                                                                                                            | LIMITS: COUNTY; DUPAGE                                                                                                                                                                                                                                                                                                                                                                                                                                                                                                                                                                                                                                                             |                   |  |  |  |  |  |
| JUN 02                                  | 2014 De                                                                                                                                                                                                                        | SECTION: 22W432 ROUTE 53 JOB NO.1 R-91-031-01<br>STA. 714+36.94 TO STA. 715+40.34                                                                                                                                                                                                                                                                                                                                                                                                                                                                                                                                                                                                  |                   |  |  |  |  |  |
| PLATS & I                               | LEGALS                                                                                                                                                                                                                         | SCALE: 1"=40" SHEET 2 OF 2 SHEETS                                                                                                                                                                                                                                                                                                                                                                                                                                                                                                                                                                                                                                                  |                   |  |  |  |  |  |
|                                         |                                                                                                                                                                                                                                | BUREAU OF LAND ACQUISITION<br>201 WEST CENTER COURT<br>SCHAUMBURG, ILLINOIS 60196                                                                                                                                                                                                                                                                                                                                                                                                                                                                                                                                                                                                  |                   |  |  |  |  |  |
| FORMATION<br>ELLYN, IL                  | the second second second second second                                                                                                                                                                                         | F.A.P.<br>RTE.         SECTION         COUNTY<br>SHEETS         TOTAL<br>SHEETS           870         2019-023-DM         DUPAGE         7                                                                                                                                                                                                                                                                                                                                                                                                                                                                                                                                         | SHEET<br>NO.<br>6 |  |  |  |  |  |
| STA.                                    | TO STA.                                                                                                                                                                                                                        | ILLINOIS FED. AID PROJECT                                                                                                                                                                                                                                                                                                                                                                                                                                                                                                                                                                                                                                                          | 2J01              |  |  |  |  |  |
|                                         |                                                                                                                                                                                                                                |                                                                                                                                                                                                                                                                                                                                                                                                                                                                                                                                                                                                                                                                                    |                   |  |  |  |  |  |