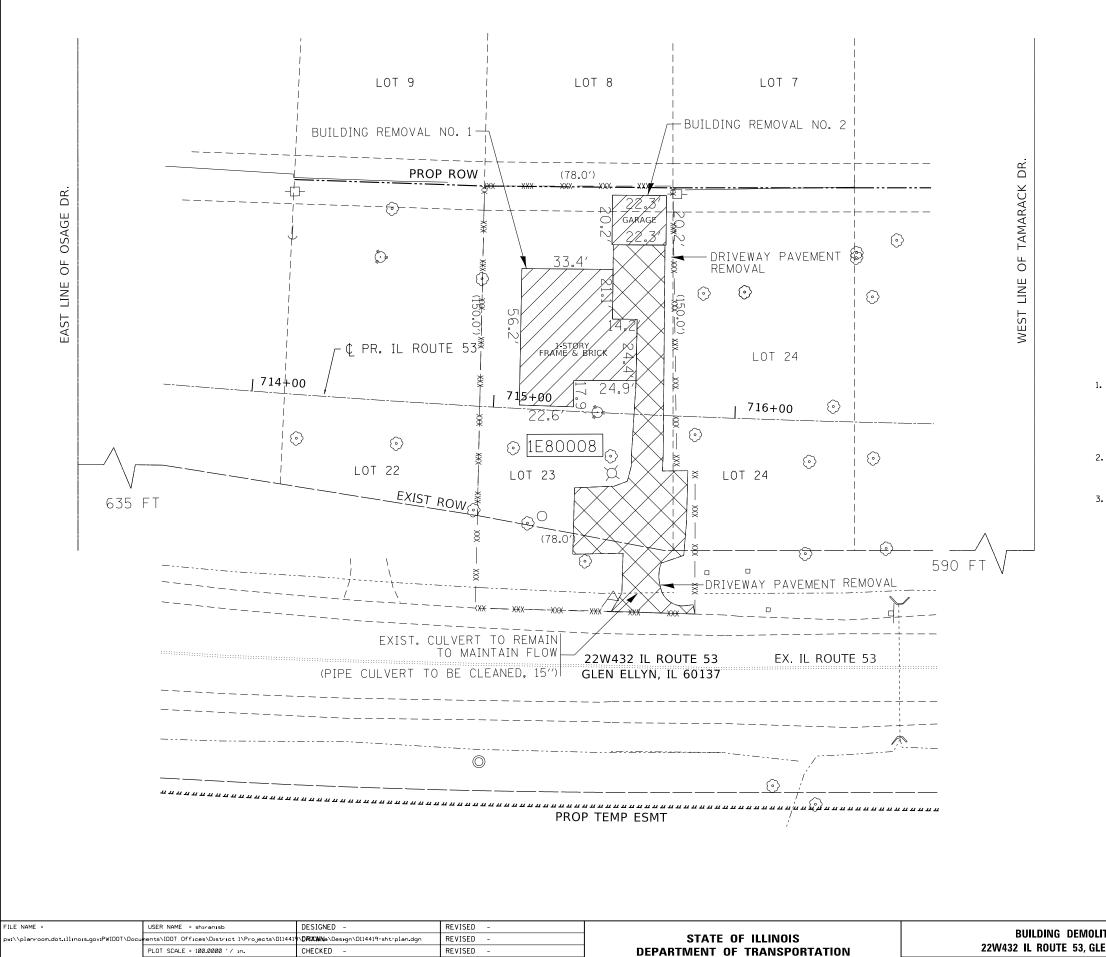

# LEGEND

- BUILDING REMOVAL

DRIVEWAY PAVEMENT REMOVAL

X ---- XXX - - TEMPORARY CONSTRUCTION FENCE

# NOTES

1. THE REMOVAL AND DISPOSAL OF ALL DEBRIS AND / OR OBJECTS, INCLUDING CARBAGE BINS, CEMENT BLOCKS, PLANTING POTS, TIMBER LOGS, CABINETS CAR TIRES, LAUNDRY BASKETS, PLANTIC BUCKETS AND ANY OTHER STRUCTURES AND ITS FOUNDATIONS THAT ARE NOT PART OF THE BUILDING REMOVAL WITHIN THE CONSTRUCTION LIMITS SHALL BE INCLUDED IN THE UNIT PRICE FOR DEBRIS REMOVAL.

REMOVAL OF TREES LESS THAN 6 INCH, SHRUBS, BUSHES, SAPLINGS, WEEDS, STUMPS AND OTHER VEGETATION SHALL BE INCLUDED IN THE UNIT PRICE FOR DEBRIS REMOVAL.

3. THE CONTRACTOR'S VEHICLES, EQUIPMENT, AND OPERATIONS MAY NOT ENCROACH UPON THE IL ROUTE 53 TRAVELED WAY AT ANY TIME.

| ITION PLAN         |      |         |             | SECTION          | COUNTY     | TOTAL<br>SHEETS | SHEET<br>NO. |
|--------------------|------|---------|-------------|------------------|------------|-----------------|--------------|
| EN ELLYN, IL 60173 |      | 870     | 2019-023-DM | DUPAGE           | 7          | 4               |              |
|                    |      |         |             | CONTRAC          | T NO. 6    | 52J01           |              |
| ٢S                 | STA. | TO STA. |             | ILLINOIS FED. AI | ID PROJECT |                 |              |