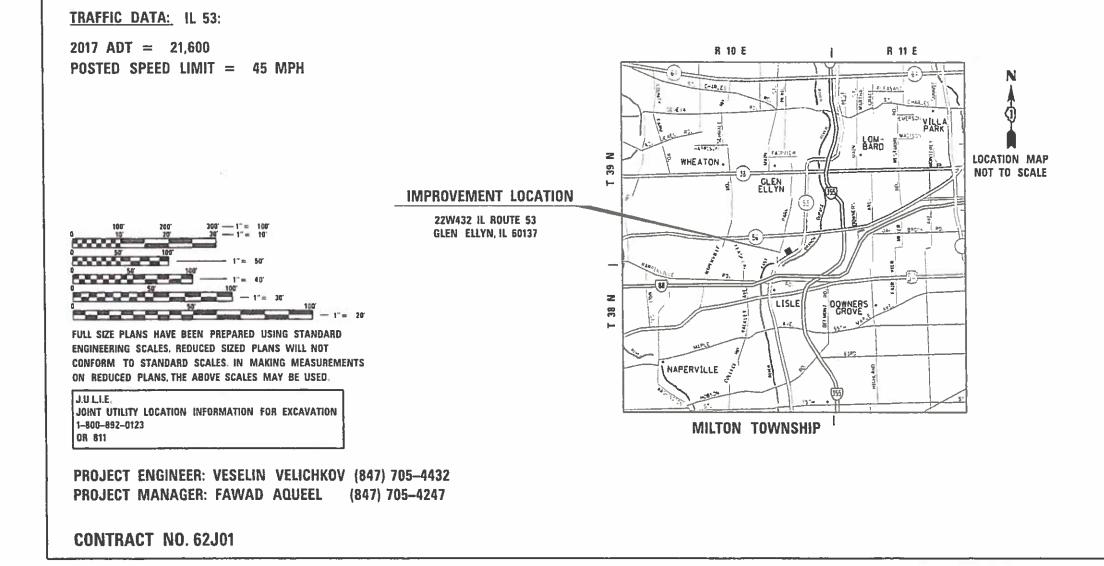

STATE OF ILLINOIS DEPARTMENT OF TRANSPORTATION

FOR INDEX OF SHEETS, SEE SHEET NO. 2

THE IMPROVEMENT IS LOCATED IN UNINCORPORATED MILTON TOWNSHIP

# **PROPOSED HIGHWAY PLANS**

FAP ROUTE 870: IL ROUTE 53 IL ROUTE 56 TO OSAGE AVE. SECTION: 2019–023–DM BUILDING DEMOLITION DUPAGE COUNTY

C-91-348-19

0

0

0

0 025