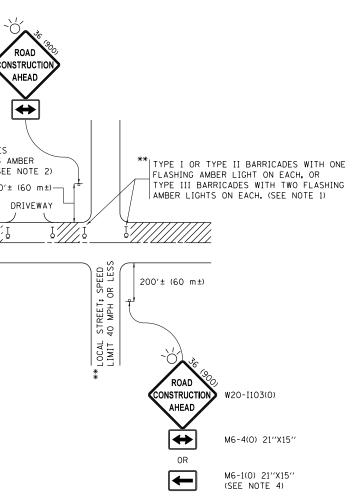

|                                                                                                                                                                                                                                                                                                                                                                                                                                                                                                               |                                                                                                                                                                                                                                                                                                                                                                                                                                                                                                  | BOAD<br>BOAD<br>CONSTRUCTION<br>HEAD<br>WITH TWO FLASHING AMBER<br>LIGHTS ON EACH. GSEE NOTE 21<br>DRIVENAN<br>MORK AFEA<br>WORK AFEA<br>CONSTRUCTION<br>WORK AFEA<br>CONSTRUCTION<br>CONSTRUCTION<br>CONSTRUCTION<br>CONSTRUCTION<br>CONSTRUCTION<br>CONSTRUCTION<br>CONSTRUCTION<br>CONSTRUCTION<br>CONSTRUCTION<br>CONSTRUCTION<br>CONSTRUCTION<br>CONSTRUCTION<br>CONSTRUCTION<br>CONSTRUCTION<br>CONSTRUCTION<br>CONSTRUCTION<br>CONSTRUCTION<br>CONSTRUCTION<br>CONSTRUCTION<br>CONSTRUCTION<br>CONSTRUCTION<br>CONSTRUCTION<br>CONSTRUCTION<br>CONSTRUCTION<br>CONSTRUCTION<br>CONSTRUCTION<br>CONSTRUCTION<br>CONSTRUCTION<br>CONSTRUCTION<br>CONSTRUCTION<br>CONSTRUCTION<br>CONSTRUCTION<br>CONSTRUCTION<br>CONSTRUCTION<br>CONSTRUCTION<br>CONSTRUCTION<br>CONSTRUCTION<br>CONSTRUCT |
|---------------------------------------------------------------------------------------------------------------------------------------------------------------------------------------------------------------------------------------------------------------------------------------------------------------------------------------------------------------------------------------------------------------------------------------------------------------------------------------------------------------|--------------------------------------------------------------------------------------------------------------------------------------------------------------------------------------------------------------------------------------------------------------------------------------------------------------------------------------------------------------------------------------------------------------------------------------------------------------------------------------------------|------------------------------------------------------------------------------------------------------------------------------------------------------------------------------------------------------------------------------------------------------------------------------------------------------------------------------------------------------------------------------------------------------------------------------------------------------------------------------------------------------------------------------------------------------------------------------------------------------------------------------------------------------------------------------------------------------------------------------------------------------------------------------------------------------------------------------------------------------------------------------------------------------------------------------------------------------------------------------------------------------------------------------------------------------------------------------------------------------------------------------------------------------------------------------------------------------------------------------------------------------------------------------------------------------------------------------------------------------------------------------------------------------------------------------------------------------------------------------------------------------------------------------------------------------------------------------------------------------------------------------------------------------------------------------------------------------------------------------------------------------------------------------------------------------------------------------------------------------------------------------------------------------------------------------------------------------------------------------------------------------------------------------------------------------------------------------------------------------------------------------------------------------------------------------------------------------------------------------------------------------------------------------------------------------------------------------------------------------------------------------------------------------------------------------------------------------------|
|                                                                                                                                                                                                                                                                                                                                                                                                                                                                                                               | SHOWN ON THE DRAWING AN<br>O) ONE "ROAD CONSTRUC<br>MOUNTED ON IT APPF<br>b) THE CLOSED PORTION<br>BLOCKING WITH TYPE<br>THE CROSS SECTION<br>2. SIDE ROAD WITH A SPEED<br>AS SHOWN ON THE DRAWING<br>O) ONE "ROAD CONSTRUC<br>FLASHER MOUNTED OF<br>OF THE MAIN ROUTE.<br>b) THE CLOSED PORTION<br>BLOCKING WITH TYPE<br>OF THE CLOSED PORTION<br>BLOCKING WITH TYPE<br>OF THE CLOSED PORTION<br>SPACING DURING DAY OPER<br>IN HEIGHT.<br>4. WHEN THE SIDE ROAD LIES<br>SIGNING AND THE WORK ZO | LIMIT OF 40 MPH (60 km/h) OR LESS AS<br>ND AS DIRECTED BY THE ENGINEER:<br>ARDOW (MG-4),<br>SUBJECTED BY THE ENGINEER:<br>S. WHEN WORK IS BEING PERFORMED ON A SIDE ROAD OR DRIVEWAY,<br>FOLLOW THE APPLICABLE STANDARD(S). THE DIRECTIONAL<br>ARROW (MG-1 OR MG-4) SHALL BE COVERED OR REMOVED WHEN<br>NO LONGER CONSISTENT WITH THE TRAFFIC CONTROL SET-UP.<br>AND AND ADVANCE OF THE MAIN ROUTE.<br>AND AS THE MAIN ROUTE SHALL BE PROTECTED BY<br>I, TYPE II OR TYPE III BARRICADES, 1/3 OF<br>OF THE CLOSED PORTION.<br>LIMIT GREATER THAN 40 MPH (60 km/h)<br>G AND AS DIRECTED BY THE ENGINEER:<br>CTION AHEAD'' SIGN 48 x 48 (1.2 m x 1.2 m) WITH A<br>N IT APPROXIMATELY 500' (150 m) IN ADVANCE<br>N OF THE MAIN ROUTE SHALL BE PROTECTED BY<br>III BARRICADES, 1/2 OF THE CROSS SECTION<br>TION.<br>ED FOR BARRICADES OR DRUMS AT HALF THE<br>YATIONS. COMES SHALL BE A MINIMUM OF 28 (710)<br>SETWEEN THE BEGINNING OF THE MAINLINE<br>DOUBLE HEADED ARROW (MG-4).<br>All dimensions one in Inches (millimeters)                                                                                                                                                                                                                                                                                                                                                                                                                                                                                                                                                                                                                                                                                                                                                                                                                                                                                                                                                                                                                                                                                                                                                                                                                                                                                                                                                                                                                               |
| FILE NAME =       USER NAME = shiranisb       DESIGNED -       L.H.A.       REVISED -       A. HOUSEH 10-15-96         pwt/\planroom.dot.illinois.gov:PWIDDT\Documents\DDT Offices\District I\Projects\DII4419\DRXWNa\Design\DII4419-sht-plan.dgn       REVISED -       T. RAMMACHER 01-06-00         PLOT SCALE = 100.0000 '/ in.       CHECKED -       REVISED -       A. SCHUETZE 07-01-13         Default       PLOT DATE = 3/28/2019       DATE -       06-89       REVISED -       A. SCHUETZE 09-15-16 | STATE OF ILLINOIS<br>DEPARTMENT OF TRANSPORTATION                                                                                                                                                                                                                                                                                                                                                                                                                                                | UNIESS OTHERWISE Shown.<br>TRAFFIC CONTROL AND PROTECTION FOR<br>SIDE ROADS, INTERSECTIONS, AND DRIVEWAYS<br>SCALE: NONE SHEET 1 OF 1 SHEETS STA. TO STA.<br>UNIESS OTHERWISE Shown.<br>COUNTY TOTAL SHEET<br>NO.<br>870 2019-023-DM DUPAGE 7 7<br>TC-10 CONTRACT NO. 62JOI<br>ILLINOIS FED. AID PROJECT                                                                                                                                                                                                                                                                                                                                                                                                                                                                                                                                                                                                                                                                                                                                                                                                                                                                                                                                                                                                                                                                                                                                                                                                                                                                                                                                                                                                                                                                                                                                                                                                                                                                                                                                                                                                                                                                                                                                                                                                                                                                                                                                                   |