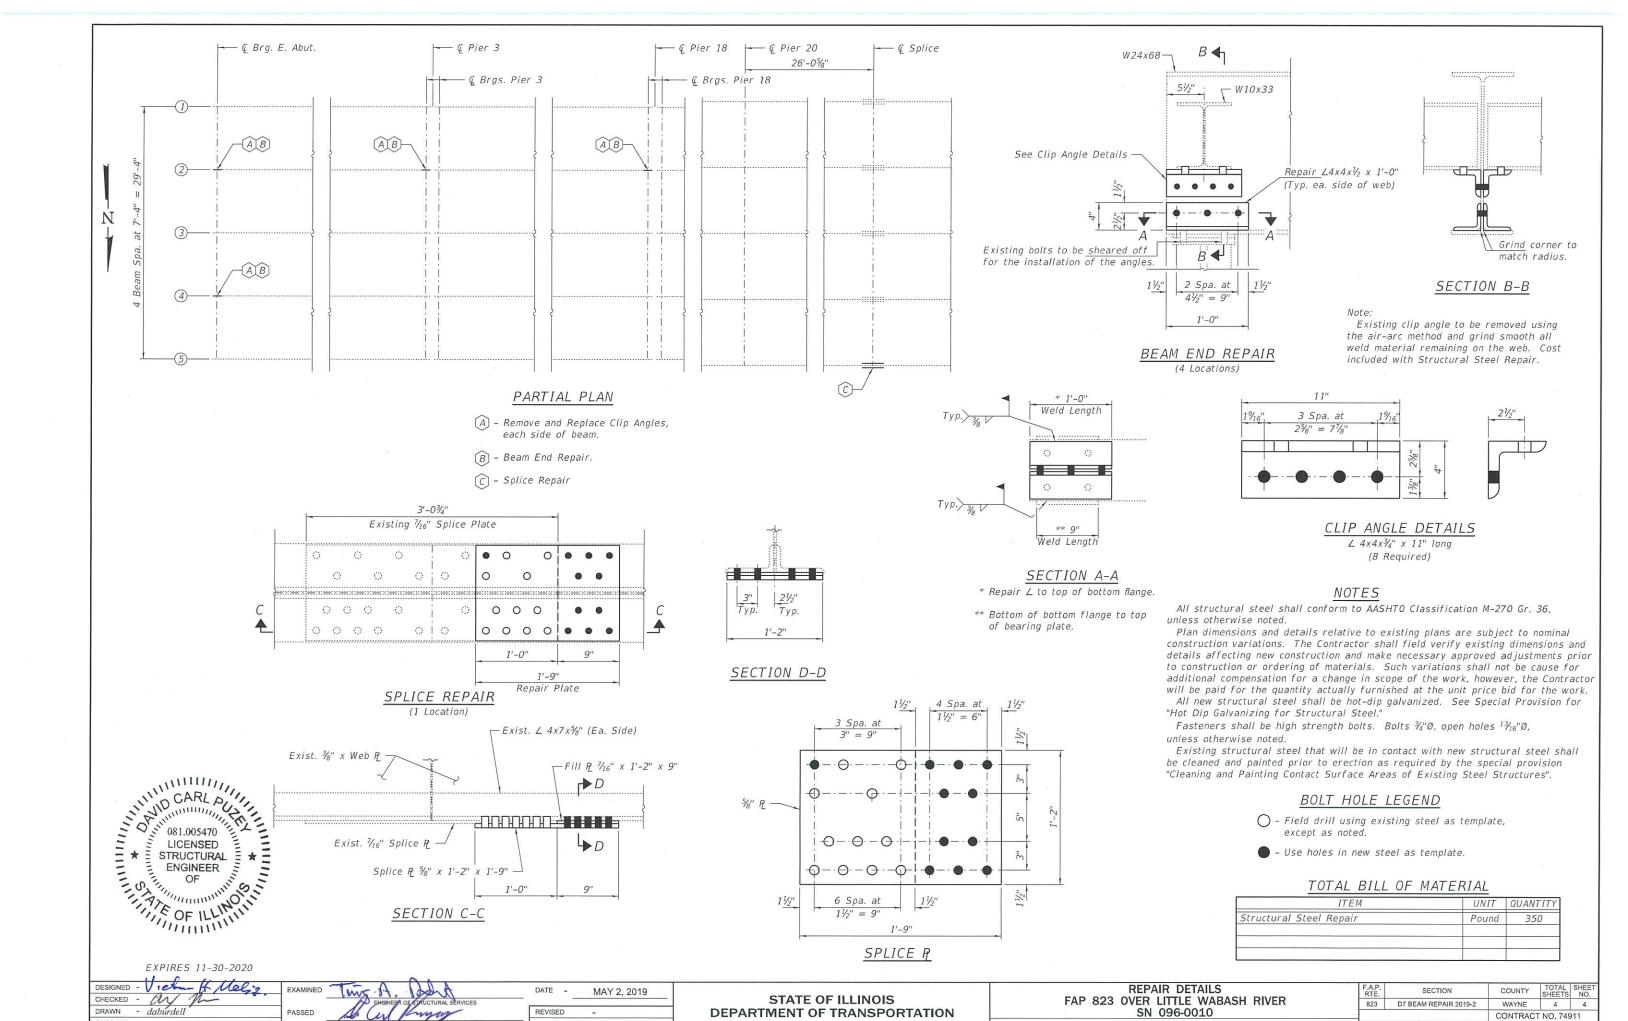

## GENERAL NOTES

THE WORK INCLUDED IN THIS SECTION CONSISTS OF STEEL BEAM END REPAIRS ON SN 096-0010 CARRYING IL 15 OVER THE LITTLE WABASH RIVER AND ANY OTHER WORK NECESSARY TO COMPLETE THIS SECTION.

80% FED 20% STATE

|          | CLIMMADY OF CHANTITIES  |       | 20% STATE  | CONSTRUCTION TYPE CODE |  |  |         | CLIV (A A A D) ( |      | CON        | CONSTRUCTION TYPE CODE |            |  |   |          |
|----------|-------------------------|-------|------------|------------------------|--|--|---------|------------------|------|------------|------------------------|------------|--|---|----------|
|          | SUMMARY OF QUANTITIES   |       | TOTAL      | 0013                   |  |  |         | SUMMARY          | UF   | QUANTITIES |                        | TOTAL      |  |   |          |
| CODE NO  | ITEM                    | UNIT  | QUANTITIES |                        |  |  | CODE NO |                  | ITEM |            | UNIT                   | QUANTITIES |  |   |          |
|          |                         |       |            |                        |  |  |         |                  |      |            |                        |            |  |   |          |
| 57100100 | MOBILIZATION            | L SUM | 1          | 1                      |  |  |         |                  |      |            |                        |            |  |   |          |
| 71100100 |                         |       | •          |                        |  |  |         |                  |      |            |                        |            |  |   | <u> </u> |
|          |                         |       |            |                        |  |  |         |                  |      |            |                        |            |  |   |          |
| Z0001905 | STRUCTURAL STEEL REPAIR | POUND | 350        | 350                    |  |  |         |                  |      |            |                        |            |  |   |          |
|          |                         |       |            |                        |  |  |         |                  |      |            |                        |            |  |   |          |
|          |                         |       | 1          |                        |  |  |         |                  |      |            | 1                      |            |  |   | 1        |
|          |                         |       |            |                        |  |  |         |                  |      |            |                        |            |  |   |          |
|          |                         |       |            |                        |  |  |         |                  |      |            |                        |            |  |   |          |
|          |                         |       |            |                        |  |  |         |                  |      |            |                        |            |  |   |          |
|          |                         |       |            |                        |  |  |         |                  |      |            |                        |            |  |   | <u> </u> |
|          |                         |       | 1          |                        |  |  |         |                  |      |            | <u> </u>               |            |  |   |          |
|          |                         |       |            |                        |  |  |         |                  |      |            |                        |            |  |   |          |
|          |                         |       |            |                        |  |  |         |                  |      |            |                        |            |  |   |          |
|          |                         |       |            |                        |  |  |         |                  |      |            |                        |            |  |   |          |
|          |                         |       | 1          |                        |  |  |         |                  |      |            |                        |            |  |   | 1        |
|          | 1                       |       |            |                        |  |  |         |                  |      |            |                        |            |  |   |          |
|          |                         |       |            |                        |  |  |         |                  |      |            |                        |            |  |   |          |
|          |                         |       |            |                        |  |  |         |                  |      |            |                        |            |  |   |          |
|          |                         |       |            |                        |  |  |         |                  |      |            |                        |            |  |   |          |
|          |                         |       |            |                        |  |  |         |                  |      |            | <u> </u>               |            |  |   |          |
|          |                         |       |            |                        |  |  |         |                  |      |            |                        |            |  |   |          |
|          |                         |       |            |                        |  |  |         |                  |      |            |                        |            |  |   |          |
|          |                         |       |            |                        |  |  |         |                  |      |            |                        |            |  |   |          |
|          |                         |       |            |                        |  |  |         |                  |      |            | Ì                      |            |  | 1 | 1        |
|          | 1                       |       |            |                        |  |  |         |                  |      |            |                        |            |  |   |          |
|          |                         |       |            |                        |  |  |         |                  |      |            |                        |            |  |   |          |
|          |                         |       |            |                        |  |  |         |                  |      |            |                        |            |  |   |          |
|          |                         |       |            |                        |  |  |         |                  |      |            |                        |            |  |   |          |
|          |                         |       |            |                        |  |  |         |                  |      |            |                        |            |  |   |          |
|          | 1                       |       |            |                        |  |  |         |                  |      |            |                        |            |  |   |          |
|          |                         |       |            |                        |  |  |         |                  |      |            |                        |            |  |   |          |
|          |                         |       |            |                        |  |  |         |                  |      |            |                        |            |  |   |          |
|          |                         |       |            |                        |  |  |         |                  |      |            |                        |            |  |   |          |
|          |                         |       |            |                        |  |  |         |                  |      |            |                        |            |  |   |          |
|          |                         |       |            |                        |  |  |         |                  |      |            |                        |            |  |   |          |
|          |                         |       |            |                        |  |  |         |                  |      |            |                        |            |  | 1 | 1        |