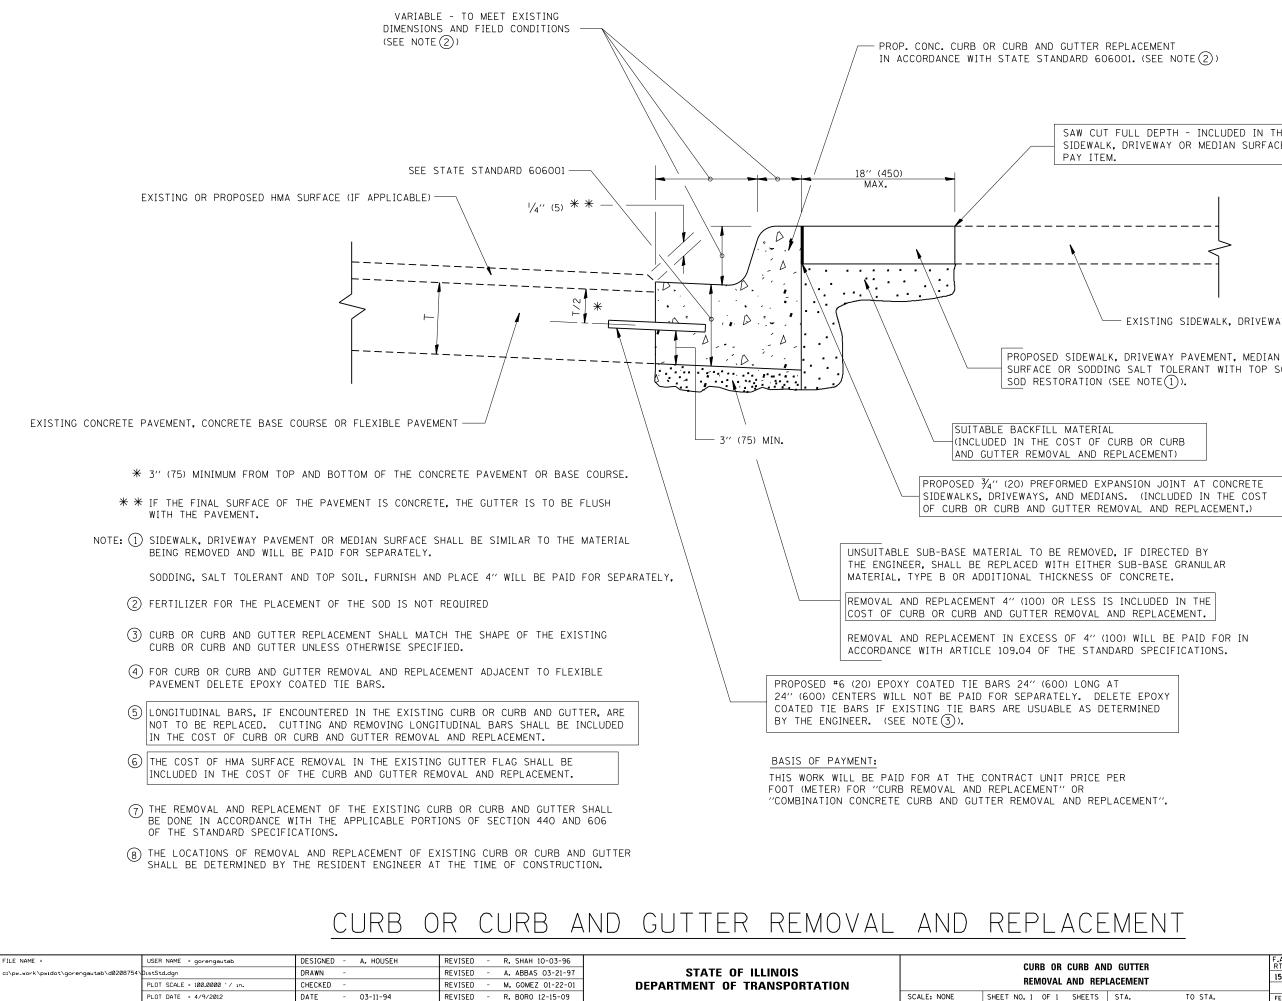

SAW CUT FULL DEPTH - INCLUDED IN THE COST OF SIDEWALK, DRIVEWAY OR MEDIAN SURFACE REMOVAL

EXISTING SIDEWALK, DRIVEWAY, MEDIAN SURFACE, SOD OR GROUND.

SURFACE OR SODDING SALT TOLERANT WITH TOP SOIL, 4" (100)

ALL DIMENSIONS ARE IN INCHES (MILLIMETERS) UNLESS OTHERWISE SHOWN.

| AND GUTTER |      | F.A.U.<br>RTE | SECTION                                         | COUNTY           | TOTAL<br>SHEETS | SHEET<br>NO. |      |
|------------|------|---------------|-------------------------------------------------|------------------|-----------------|--------------|------|
| PLACEMENT  |      |               | 1594                                            | 157 RS-2         | СООК            | 25           | 15   |
|            |      |               |                                                 | BD600-06 (BD-24) | CONTRACT        | NO. 6        | 0L12 |
|            | STA. | TO STA.       | FED. ROAD DIST. NO. 1 ILLINOIS FED. AID PROJECT |                  |                 |              |      |