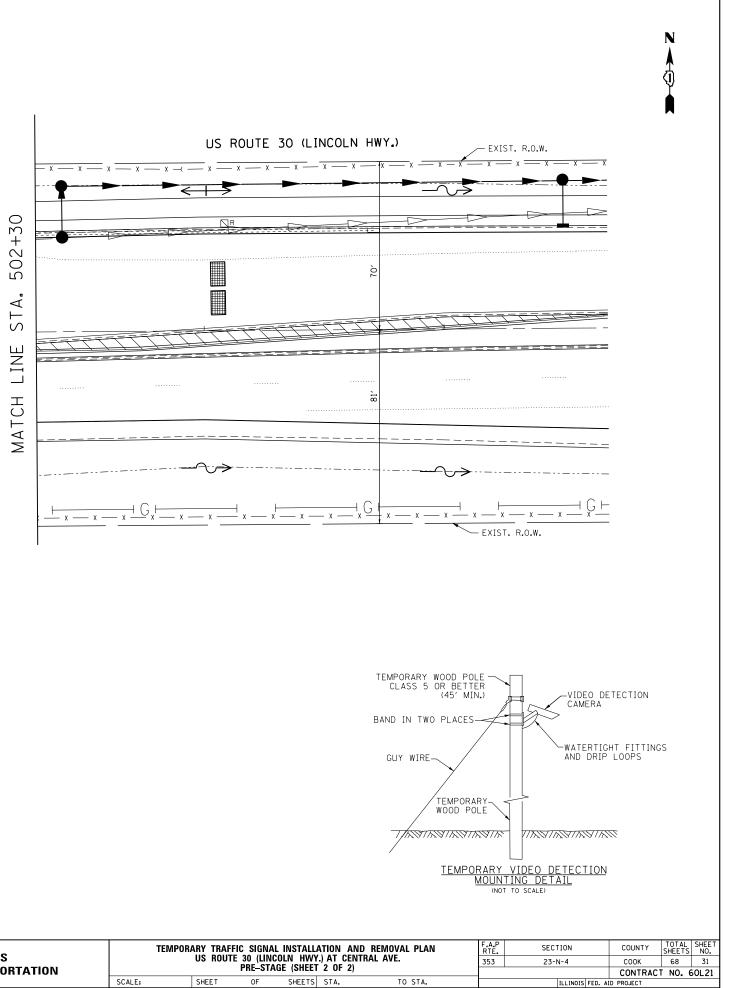

NOTE 1: THE VIDEO DETECTION ZONES SHALL BE REDEFINED FOR EACH CONSTRUCTION STAGE AS A PART OF "TEMPORARY TRAFFIC SIGNAL INSTALLATION" WORK.

| FILE NAME =                             | USER NAME = midyja                       | DESIGNED - PKG    | REVISED - | STATE OF ILLINOIS<br>DEPARTMENT OF TRANSPORTATION | TEMPORARY TRAFFIC SIGNAL INSTALLAT<br>US ROUTE 30 (LINCOLN HWY.) |       |    |        | <br>A1 |
|-----------------------------------------|------------------------------------------|-------------------|-----------|---------------------------------------------------|------------------------------------------------------------------|-------|----|--------|--------|
| c:\pw_work\pwidot\midyja\dms92858\008_U | 30 at Central Ave_Temp Int_Pre Stage.dgn | DRAWN - MAA       | REVISED - |                                                   |                                                                  |       |    |        |        |
|                                         | PLOT SCALE = 40.0000 ' / in.             | CHECKED - PKG     | REVISED - |                                                   | PRE-STAGE (SHEET :                                               |       |    |        |        |
|                                         | PLOT DATE = 3/28/2012                    | DATE - 02/17/2012 | REVISED - |                                                   | SCALE:                                                           | SHEET | OF | SHEETS |        |