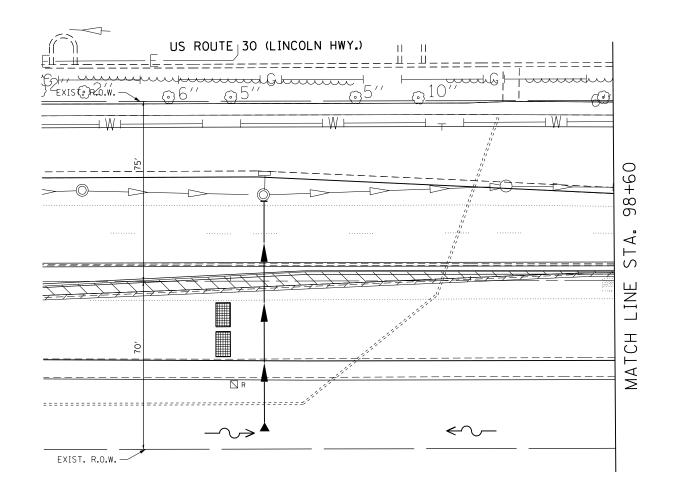

NOTE 1: THE VIDEO DETECTION ZONES SHALL BE REDEFINED FOR EACH CONSTRUCTION STAGE AS A PART OF "TEMPORARY TRAFFIC SIGNAL INSTALLATION" WORK.

| FILE NAME =                             | USER NAME = midyja                       | DESIGNED - PKG    | REVISED - | STATE OF ILLINOIS<br>DEPARTMENT OF TRANSPORTATION | TEMPORARY TRAFFIC SIGNAL INSTALLAT<br>US ROUTE 30 (LINCOLN HWY.) |       |    |        | <br>A1 |
|-----------------------------------------|------------------------------------------|-------------------|-----------|---------------------------------------------------|------------------------------------------------------------------|-------|----|--------|--------|
| c:\pw_work\pwidot\midyja\dms92858\008_U | 30 at Central Ave_Temp Int_Pre Stage.dgn | DRAWN - MAA       | REVISED - |                                                   |                                                                  |       |    |        |        |
|                                         | PLOT SCALE = 40.0000 ' / in.             | CHECKED - PKG     | REVISED - |                                                   | PRE-STAGE (SHEET :                                               |       |    |        |        |
|                                         | PLOT DATE = 3/28/2012                    | DATE - 02/17/2012 | REVISED - |                                                   | SCALE:                                                           | SHEET | OF | SHEETS |        |