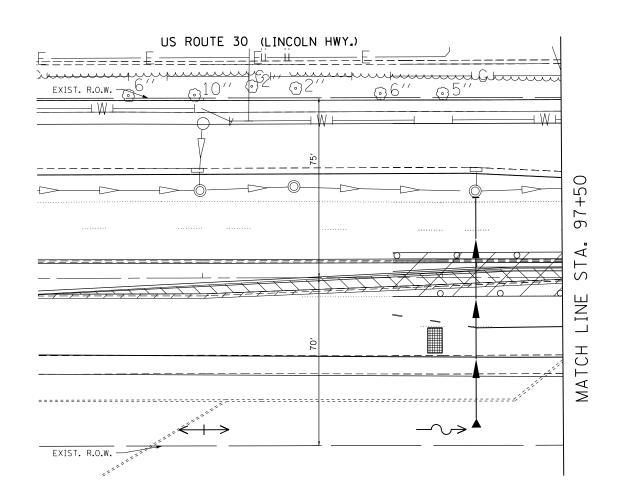

NOTE 1: THE VIDEO DETECTION ZONES SHALL BE REDEFINED FOR EACH CONSTRUCTION STAGE AS A PART OF "TEMPORARY TRAFFIC SIGNAL INSTALLATION" WORK.

| FILE NAME =                             | USER NAME = midyja                       | DESIGNED | - PKG        | REVISED - |                              | TEMPORARY TRAFFIC SIGNAL INSTALLATION PLAN |       |    |     |         | PLAN | F.A.P<br>RTF | SECTION | COUNTY           | TOTAL SHEET |  |
|-----------------------------------------|------------------------------------------|----------|--------------|-----------|------------------------------|--------------------------------------------|-------|----|-----|---------|------|--------------|---------|------------------|-------------|--|
| c:\pw_work\pwidot\midyja\dms92858\012_U | 30 at Central Ave_Temp Int_Stage III.dgn | DRAWN    | - MAA        | REVISED - | STATE OF ILLINOIS            | US ROUTE 30 (LINCOLN HWY.) AT CENTRAL AVE. |       |    |     | AVE.    | 353  | 23-N-4       | СООК    | 68 35            |             |  |
|                                         | PLOT SCALE = 40.0000 '/ in.              | CHECKED  | - PKG        | REVISED - | DEPARTMENT OF TRANSPORTATION | STAGE III (SHEET 2 OF 2)                   |       |    |     |         |      |              |         | CONTRAC          | T NO. 60L21 |  |
|                                         | PLOT DATE = 3/28/2012                    | DATE     | - 02/17/2012 | REVISED - |                              | SCALE:                                     | SHEET | OF | SHE | EETS ST | Α.   | TO STA.      |         | ILLINOIS FED. AI | AID PROJECT |  |