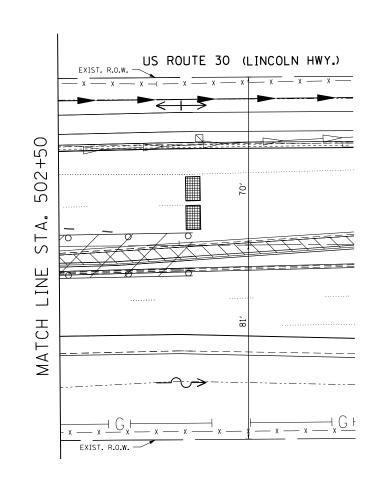

NOTE 1: THE VIDEO DETECTION ZONES SHALL BE REDEFINED FOR EACH CONSTRUCTION STAGE AS A PART OF "TEMPORARY TRAFFIC SIGNAL INSTALLATION" WORK.

| FILE NAME =                             | USER NAME = midyja                       | DESIGNED | - PKG        | REVISED - |                              | TEMPORARY TRAFFIC SIGNAL INSTALLATION PLAN |       |    |     |         | PLAN | F.A.P<br>RTF | SECTION | COUNTY           | TOTAL SHEET |  |
|-----------------------------------------|------------------------------------------|----------|--------------|-----------|------------------------------|--------------------------------------------|-------|----|-----|---------|------|--------------|---------|------------------|-------------|--|
| c:\pw_work\pwidot\midyja\dms92858\012_U | 30 at Central Ave_Temp Int_Stage III.dgn | DRAWN    | - MAA        | REVISED - | STATE OF ILLINOIS            | US ROUTE 30 (LINCOLN HWY.) AT CENTRAL AVE. |       |    |     | AVE.    | 353  | 23-N-4       | СООК    | 68 35            |             |  |
|                                         | PLOT SCALE = 40.0000 '/ in.              | CHECKED  | - PKG        | REVISED - | DEPARTMENT OF TRANSPORTATION | STAGE III (SHEET 2 OF 2)                   |       |    |     |         |      |              |         | CONTRAC          | T NO. 60L21 |  |
|                                         | PLOT DATE = 3/28/2012                    | DATE     | - 02/17/2012 | REVISED - |                              | SCALE:                                     | SHEET | OF | SHE | EETS ST | Α.   | TO STA.      |         | ILLINOIS FED. AI | AID PROJECT |  |