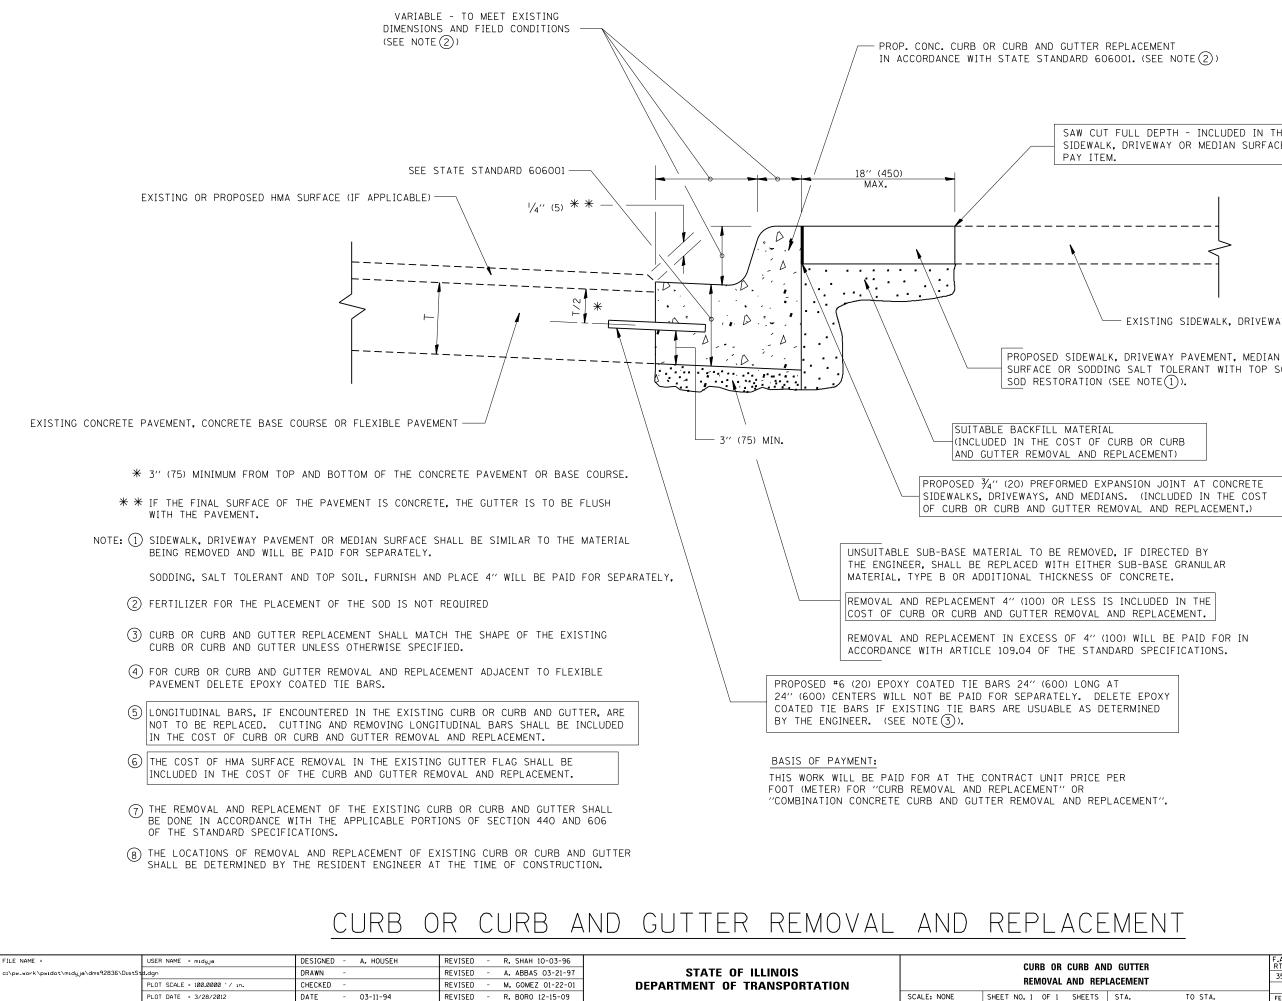

SAW CUT FULL DEPTH - INCLUDED IN THE COST OF SIDEWALK, DRIVEWAY OR MEDIAN SURFACE REMOVAL

EXISTING SIDEWALK, DRIVEWAY, MEDIAN SURFACE, SOD OR GROUND.

SURFACE OR SODDING SALT TOLERANT WITH TOP SOIL, 4" (100)

ALL DIMENSIONS ARE IN INCHES (MILLIMETERS) UNLESS OTHERWISE SHOWN.

| ND GUTTER<br>EPLACEMENT |      |         | F.A.P.<br>RTE | SECTION                         | COUNTY    | TOTAL<br>SHEETS | SHEET<br>NO. |
|-------------------------|------|---------|---------------|---------------------------------|-----------|-----------------|--------------|
|                         |      |         | 353           | 23-N-4                          | COOK      | 68              | 51           |
|                         |      |         |               | BD600-06 (BD-24)                | CONTRACT  | NO. 6           | 0L21         |
| ;                       | STA. | TO STA. | FED. R        | OAD DIST. NO. 1 ILLINOIS FED. A | D PROJECT |                 |              |