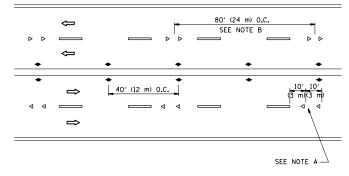

\*\*\* REDUCE TO 40' (12 m) O.C. ON CURVES WITH POSTED OR ADVISORY SPEED 45 M.P.H. (70 km/h) OR LESS.

TWO-LANE/TWO-WAY

TWO-WAY LEFT TURN

MULTI-LANE/UNDIVIDED

MULTI-LANE/DIVIDED

# LANE MARKER NOTES

A. USE DOUBLE LANE LINE MARKERS SPACED AS SHOWN.

B. REDUCE TO 40' (12 m) O.C. ON CURVES WHERE ADVISORY SPEEDS ARE 10 M.P.H (20 km/h) LOWER THAN POSTED SPEEDS.

# # SEE TWO-LANE/TWO-WAY WHERE MARKERS CONTINUE \*\* WHERE THE MEDIAN WIDTH IS 6' (2 m) OR LESS USE TWO-WAY MARKERS.

LEFT TURN

All dimensions are in inches (millimeters) unless otherwise shown.

| E =                             | USER NAME = midyja             | DESIGNED -                                                       | REVISED -T. RAMMACHER 09-19-94      |                                     | TVDICAL ADDITIONS                                        |                                     |                                                                                                                                                                                                                                                                                                                                                                                                                                                                                                                                                                                                                                                                                                                                                                                                                                                                                                                                                                                                                                                                                                                                                                                                                                                                                                                                                                                                                                                                                                                                                                                                                                                                                                                                                                                                                                                                                                                                                                                                                                                                                                                          | F.A.P.                                                                                    | SECTION                                                                                                                                                          | COUNTY                                                                                                                                                                                                                                                                                                                                                                                                                                                                                                                                                                                                                                                                                                                                                                                                                                                                                                                                                                                                                                                                                                                                                                                                                                                                                                                                                                                                                                                                                                                                                                                                                                                                                                                                                                                                                                                                                                                                                                                                                                                                                                                          | SHEFTS                                                                                                                                                                                                                                                                                                                                                                                                                                                                                                                                                                                                                                                                                                                                                                                                                                                                                                                                                                                                                                                                                                                                                                                                                                                                                                                                                                                                                                                                                                                                                                                                                                                                                                                                                                                                                                                                                                                                                                                                                                                                                                                      | SHEET<br>NO.                                                                                                                                                                                                                                                                                                                                                                                                                                                                                                                                                                                                                                                                                                                                                                                                                                                                                                                                                                                                                                                                                                                                                                                                                                                                                                                                                                                                                                                                                                                                                                                                                                                                                                                                                                                                                                                                                                                                                                                                                                                                                                                   |
|---------------------------------|--------------------------------|------------------------------------------------------------------|-------------------------------------|-------------------------------------|----------------------------------------------------------|-------------------------------------|--------------------------------------------------------------------------------------------------------------------------------------------------------------------------------------------------------------------------------------------------------------------------------------------------------------------------------------------------------------------------------------------------------------------------------------------------------------------------------------------------------------------------------------------------------------------------------------------------------------------------------------------------------------------------------------------------------------------------------------------------------------------------------------------------------------------------------------------------------------------------------------------------------------------------------------------------------------------------------------------------------------------------------------------------------------------------------------------------------------------------------------------------------------------------------------------------------------------------------------------------------------------------------------------------------------------------------------------------------------------------------------------------------------------------------------------------------------------------------------------------------------------------------------------------------------------------------------------------------------------------------------------------------------------------------------------------------------------------------------------------------------------------------------------------------------------------------------------------------------------------------------------------------------------------------------------------------------------------------------------------------------------------------------------------------------------------------------------------------------------------|-------------------------------------------------------------------------------------------|------------------------------------------------------------------------------------------------------------------------------------------------------------------|---------------------------------------------------------------------------------------------------------------------------------------------------------------------------------------------------------------------------------------------------------------------------------------------------------------------------------------------------------------------------------------------------------------------------------------------------------------------------------------------------------------------------------------------------------------------------------------------------------------------------------------------------------------------------------------------------------------------------------------------------------------------------------------------------------------------------------------------------------------------------------------------------------------------------------------------------------------------------------------------------------------------------------------------------------------------------------------------------------------------------------------------------------------------------------------------------------------------------------------------------------------------------------------------------------------------------------------------------------------------------------------------------------------------------------------------------------------------------------------------------------------------------------------------------------------------------------------------------------------------------------------------------------------------------------------------------------------------------------------------------------------------------------------------------------------------------------------------------------------------------------------------------------------------------------------------------------------------------------------------------------------------------------------------------------------------------------------------------------------------------------|-----------------------------------------------------------------------------------------------------------------------------------------------------------------------------------------------------------------------------------------------------------------------------------------------------------------------------------------------------------------------------------------------------------------------------------------------------------------------------------------------------------------------------------------------------------------------------------------------------------------------------------------------------------------------------------------------------------------------------------------------------------------------------------------------------------------------------------------------------------------------------------------------------------------------------------------------------------------------------------------------------------------------------------------------------------------------------------------------------------------------------------------------------------------------------------------------------------------------------------------------------------------------------------------------------------------------------------------------------------------------------------------------------------------------------------------------------------------------------------------------------------------------------------------------------------------------------------------------------------------------------------------------------------------------------------------------------------------------------------------------------------------------------------------------------------------------------------------------------------------------------------------------------------------------------------------------------------------------------------------------------------------------------------------------------------------------------------------------------------------------------|--------------------------------------------------------------------------------------------------------------------------------------------------------------------------------------------------------------------------------------------------------------------------------------------------------------------------------------------------------------------------------------------------------------------------------------------------------------------------------------------------------------------------------------------------------------------------------------------------------------------------------------------------------------------------------------------------------------------------------------------------------------------------------------------------------------------------------------------------------------------------------------------------------------------------------------------------------------------------------------------------------------------------------------------------------------------------------------------------------------------------------------------------------------------------------------------------------------------------------------------------------------------------------------------------------------------------------------------------------------------------------------------------------------------------------------------------------------------------------------------------------------------------------------------------------------------------------------------------------------------------------------------------------------------------------------------------------------------------------------------------------------------------------------------------------------------------------------------------------------------------------------------------------------------------------------------------------------------------------------------------------------------------------------------------------------------------------------------------------------------------------|
| k\pwidot\midyja\dms92836\DistSt | d.dgn                          | DRAWN -                                                          | REVISED -T. RAMMACHER 03-12-99      | STATE OF ILLINOIS                   |                                                          |                                     | 353                                                                                                                                                                                                                                                                                                                                                                                                                                                                                                                                                                                                                                                                                                                                                                                                                                                                                                                                                                                                                                                                                                                                                                                                                                                                                                                                                                                                                                                                                                                                                                                                                                                                                                                                                                                                                                                                                                                                                                                                                                                                                                                      | 23-N-4                                                                                    | соок                                                                                                                                                             | 68                                                                                                                                                                                                                                                                                                                                                                                                                                                                                                                                                                                                                                                                                                                                                                                                                                                                                                                                                                                                                                                                                                                                                                                                                                                                                                                                                                                                                                                                                                                                                                                                                                                                                                                                                                                                                                                                                                                                                                                                                                                                                                                              | 56                                                                                                                                                                                                                                                                                                                                                                                                                                                                                                                                                                                                                                                                                                                                                                                                                                                                                                                                                                                                                                                                                                                                                                                                                                                                                                                                                                                                                                                                                                                                                                                                                                                                                                                                                                                                                                                                                                                                                                                                                                                                                                                          |                                                                                                                                                                                                                                                                                                                                                                                                                                                                                                                                                                                                                                                                                                                                                                                                                                                                                                                                                                                                                                                                                                                                                                                                                                                                                                                                                                                                                                                                                                                                                                                                                                                                                                                                                                                                                                                                                                                                                                                                                                                                                                                                |
|                                 | PLOT SCALE = 100.0000 ' / in.  | CHECKED -                                                        | REVISED -T. RAMMACHER 01-06-00      | DEPARTMENT OF TRANSPORTATION        | RAISED REFLECTIVE PAVEMENT MARKERS (SNOW-PLOW RESISTANT) |                                     |                                                                                                                                                                                                                                                                                                                                                                                                                                                                                                                                                                                                                                                                                                                                                                                                                                                                                                                                                                                                                                                                                                                                                                                                                                                                                                                                                                                                                                                                                                                                                                                                                                                                                                                                                                                                                                                                                                                                                                                                                                                                                                                          |                                                                                           | TC-11                                                                                                                                                            | CONTRAC                                                                                                                                                                                                                                                                                                                                                                                                                                                                                                                                                                                                                                                                                                                                                                                                                                                                                                                                                                                                                                                                                                                                                                                                                                                                                                                                                                                                                                                                                                                                                                                                                                                                                                                                                                                                                                                                                                                                                                                                                                                                                                                         | T NO. 6                                                                                                                                                                                                                                                                                                                                                                                                                                                                                                                                                                                                                                                                                                                                                                                                                                                                                                                                                                                                                                                                                                                                                                                                                                                                                                                                                                                                                                                                                                                                                                                                                                                                                                                                                                                                                                                                                                                                                                                                                                                                                                                     | 50L21                                                                                                                                                                                                                                                                                                                                                                                                                                                                                                                                                                                                                                                                                                                                                                                                                                                                                                                                                                                                                                                                                                                                                                                                                                                                                                                                                                                                                                                                                                                                                                                                                                                                                                                                                                                                                                                                                                                                                                                                                                                                                                                          |
|                                 | PLOT DATE = 3/28/2012          | DATE -                                                           | REVISED - C. JUCIUS 09-09-09        |                                     | SCALE: NONE                                              | SHEET NO. 1 OF 1 SHEETS             | STA. TO STA.                                                                                                                                                                                                                                                                                                                                                                                                                                                                                                                                                                                                                                                                                                                                                                                                                                                                                                                                                                                                                                                                                                                                                                                                                                                                                                                                                                                                                                                                                                                                                                                                                                                                                                                                                                                                                                                                                                                                                                                                                                                                                                             | FED. ROAD DIST. NO. 1   ILLINOIS FED. AID PROJECT                                         |                                                                                                                                                                  |                                                                                                                                                                                                                                                                                                                                                                                                                                                                                                                                                                                                                                                                                                                                                                                                                                                                                                                                                                                                                                                                                                                                                                                                                                                                                                                                                                                                                                                                                                                                                                                                                                                                                                                                                                                                                                                                                                                                                                                                                                                                                                                                 |                                                                                                                                                                                                                                                                                                                                                                                                                                                                                                                                                                                                                                                                                                                                                                                                                                                                                                                                                                                                                                                                                                                                                                                                                                                                                                                                                                                                                                                                                                                                                                                                                                                                                                                                                                                                                                                                                                                                                                                                                                                                                                                             |                                                                                                                                                                                                                                                                                                                                                                                                                                                                                                                                                                                                                                                                                                                                                                                                                                                                                                                                                                                                                                                                                                                                                                                                                                                                                                                                                                                                                                                                                                                                                                                                                                                                                                                                                                                                                                                                                                                                                                                                                                                                                                                                |
|                                 | \pwidot\midyja\dms92836\DistSt | \pwidot\midyje\dms92836\DistStd.dgn PLOT SCALE = 100.0000 '/ in. | \pwidot\midyja\dms92836\DistStd.dgn | \pwidot\midyjo\dms92836\DistStd.dgn | \pwidot\midyja\dms92836\DistStd.dgn                      | \pwidot\miduja\dms92836\DistStd.dgn | \pmidot\midgja\dms92836\DistState OF ILLINOIS \text{PLOT SCALE = 100.0000 '/ in.} \text{CHECKED - } \text{REVISED -T. RAMMACHER 03-12-99} \text{STATE OF ILLINOIS} TYPICAL APPLICA PPLICA | \pmidot\midgja\dms92836\DistState = 100.0000 '/ in. \ \ \ \ \ \ \ \ \ \ \ \ \ \ \ \ \ \ \ | \pmidot\midgja\dms92836\DistStudgn \ \ \DRAWN - \ \ \REVISED -T. \RAMMACHER 03-12-99 \ \ \ \ \DEPARTMENT OF TRANSPORTATION \ \ \ \ \ \ \ \ \ \ \ \ \ \ \ \ \ \ \ | **Normaldstanding*92836\Disst\$\display=\display=\display=\display=\display=\display=\display=\display=\display=\display=\display=\display=\display=\display=\display=\display=\display=\display=\display=\display=\display=\display=\display=\display=\display=\display=\display=\display=\display=\display=\display=\display=\display=\display=\display=\display=\display=\display=\display=\display=\display=\display=\display=\display=\display=\display=\display=\display=\display=\display=\display=\display=\display=\display=\display=\display=\display=\display=\display=\display=\display=\display=\display=\display=\display=\display=\display=\display=\display=\display=\display=\display=\display=\display=\display=\display=\display=\display=\display=\display=\display=\display=\display=\display=\display=\display=\display=\display=\display=\display=\display=\display=\display=\display=\display=\display=\display=\display=\display=\display=\display=\display=\display=\display=\display=\display=\display=\display=\display=\display=\display=\display=\display=\display=\display=\display=\display=\display=\display=\display=\display=\display=\display=\display=\display=\display=\display=\display=\display=\display=\display=\display=\display=\display=\display=\display=\display=\display=\display=\display=\display=\display=\display=\display=\display=\display=\display=\display=\display=\display=\display=\display=\display=\display=\display=\display=\display=\display=\display=\display=\display=\display=\display=\display=\display=\display=\display=\display=\display=\display=\display=\display=\display=\display=\display=\display=\display=\display=\display=\display=\display=\display=\display=\display=\display=\display=\display=\display=\display=\display=\display=\display=\display=\display=\display=\display=\display=\display=\display=\display=\display=\display=\display=\display=\display=\display=\display=\display=\display=\display=\display=\display=\display=\display=\display=\display=\display=\display=\display=\display=\display=\display=\display=\display= | **Population** STATE OF ILLINOIS***  **Prince   Plot Scale = 100,0000 '/ in.   CHECKED -   REVISED -T. RAMMACHER 01-06-00    **REVISED -T. RAMMACHER 01-06-00    **DEPARTMENT OF TRANSPORTATION***  **REVISED -T. RAMMACHER 01-06-00    **DEPARTMENT OF TRANSPORTATION**  **REVISED -T. RAMMACHER 01-06-00    **REVISED -T. RAMMACHER 01-06-00    **REVISED -T. RAMMACHER 01-06-00    **DEPARTMENT OF TRANSPORTATION**  **TO-11   CONTRACT    **TO-12   CONTRACT    **TO-13   CONTRACT    **TO-14   CONTRACT    **TO-15   CONTRACT    **TO-16   CONTRACT    **TO-17   CONTRACT    **TO-18   CONTRACT    **TO-19   CONTRACT    **TO-19   CONTRACT    **TO-19   CONTRACT    **TO-19   CONTRACT    **TO-11   CONTRACT    **TO-12   CONTRACT    **TO-13   CONTRACT    **TO-14   CONTRACT    **TO-15   CONTRACT    **TO-16   CONTRACT    **TO-17   CONTRACT    **TO-18   CONTRACT    **TO-19   CONTRACT    **TO-19 | **Normaldot\minday.ja\dms92836\Disst\u00e4dms92836\Disst\u00e4dms92836\Disst\u00e4dms92836\Disst\u00e4dms92836\Disst\u00e4dms92836\Disst\u00e4dms92836\Disst\u00e4dms92836\Disst\u00e4dms92836\Disst\u00e4dms92836\Disst\u00e4dms92836\Disst\u00e4dms92836\Disst\u00e4dms92836\Disst\u00e4dms92836\Disst\u00e4dms92836\Disst\u00e4dms92836\Disst\u00e4dms92836\Disst\u00e4dms92836\Disst\u00e4dms92836\Disst\u00e4dms92836\Disst\u00e4dms92836\Disst\u00e4dms92836\Disst\u00e4dms92836\Disst\u00e4dms92836\Disst\u00e4dms92836\Disst\u00e4dms92836\Disst\u00e4dms92836\Disst\u00e4dms92836\Disst\u00e4dms92836\Disst\u00e4dms92836\Disst\u00e4dms92836\Disst\u00e4dms92836\Disst\u00e4dms92836\Disst\u00e4dms92836\Disst\u00e4dms92836\Disst\u00e4dms92836\Disst\u00e4dms92836\Disst\u00e4dms92836\Disst\u00e4dms92836\Disst\u00e4dms92836\Disst\u00e4dms92836\Disst\u00e4dms92836\Disst\u00e4dms92836\Disst\u00e4dms92836\Disst\u00e4dms92836\Disst\u00e4dms92836\Disst\u00e4dms92836\Disst\u00e4dms92836\Disst\u00e4dms92836\Disst\u00e4dms92836\Disst\u00e4dms92836\Disst\u00e4dms92836\Disst\u00e4dms92836\Disst\u00e4dms92836\Disst\u00e4dms92836\Disst\u00e4dms92836\Disst\u00e4dms92836\Disst\u00e4dms92836\Disst\u00e4dms92836\Disst\u00e4dms92836\Disst\u00e4dms92836\Disst\u00e4dms92836\Disst\u00e4dms92836\Disst\u00e4dms92836\Disst\u00e4dms92836\Disst\u00e4dms92836\Disst\u00e4dms92836\Disst\u00e4dms92836\Disst\u00e4dms92836\Disst\u00e4dms92836\Disst\u00e4dms92836\Disst\u00e4dms92836\Disst\u00e4dms92836\Disst\u00e4dms92836\Disst\u00e4dms92836\Disst\u00e4dms92836\Disst\u00e4dms92836\Disst\u00e4dms92836\Disst\u00e4dms92836\Disst\u00e4dms92836\Disst\u00e4dms92836\Disst\u00e4dms92836\Disst\u00e4dms92836\Disst\u00e4dms92836\Disst\u00e4dms92836\Disst\u00e4dms92836\Disst\u00e4dms92836\Disst\u00e4dms92836\Disst\u00e4dms92836\Disst\u00e4dms92836\Disst\u00e4dms92836\Disst\u00e4dms92836\Disst\u00e4dms92836\Disst\u00e4dms92836\Disst\u00e4dms92836\Disst\u00e4dms92836\Disst\u00e4dms92836\Disst\u00e4dms92836\Disst\u00e4dms92836\Disst\u00e4dms92836\Disst\u00e4dms92836\Disst\u00e4dms9 |