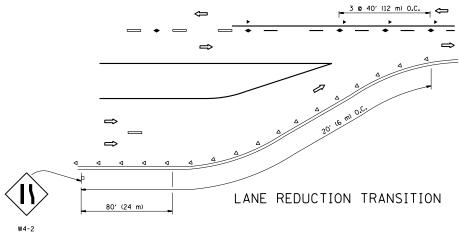

# DESIGN NOTES

- 1. DOUBLE LANE LINE MARKERS SHALL BE USED UNLESS SPECIFIED OTHERWISE.
- 2. EXCEPT AS SHOWN ON THE LANE REDUCTION TRANSITION AND FREEWAY EXIT RAMP DETAIL, MARKERS ARE NOT TO BE SPECIFIED ON RIGHT EDGE LINES.
- 3. THE EXACT MARKER LIMITS, SPACING, AND COLOR SHALL BE INCLUDED IN THE PLANS WHEN STANDARD SPECIFICATIONS ARE NOT BEING USED.
- 4. MARKERS SHOULD NOT BE USED ALONGSIDE CURBS EXCEPT FOR EXTREMELY SHORT SECTIONS OF CURBS WHERE NOT MORE THAN TWO MARKERS WOULD BE INVOLVED.