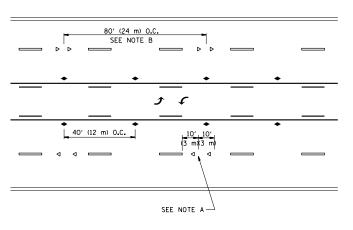

\*\*\* REDUCE TO 40' (12 m) O.C. ON CURVES WITH POSTED OR ADVISORY SPEED 45 M.P.H. (70 km/h) OR LESS.

TWO-LANE/TWO-WAY

TWO-WAY LEFT TURN

MULTI-LANE/UNDIVIDED

MULTI-LANE/DIVIDED

# LANE MARKER NOTES

A. USE DOUBLE LANE LINE MARKERS SPACED AS SHOWN.

B. REDUCE TO 40' (12 m) O.C. ON CURVES WHERE ADVISORY SPEEDS ARE 10 M.P.H (20 km/h) LOWER THAN POSTED SPEEDS.