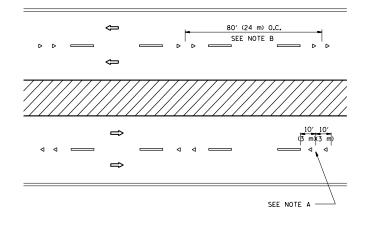

\*\*\* REDUCE TO 40' (12 m) O.C. ON CURVES WITH POSTED OR ADVISORY SPEED 45 M.P.H. (70 km/h) OR LESS.

TWO-LANE/TWO-WAY

TWO-WAY LEFT TURN

MULTI-LANE/UNDIVIDED

MULTI-LANE/DIVIDED

# LANE MARKER NOTES

A. USE DOUBLE LANE LINE MARKERS SPACED AS SHOWN.

B. REDUCE TO 40' (12 m) O.C. ON CURVES WHERE ADVISORY SPEEDS ARE 10 M.P.H (20 km/h) LOWER THAN POSTED SPEEDS.

# # SEE TWO-LANE/TWO-WAY WHERE MARKERS CONTINUE \*\* WHERE THE MEDIAN WIDTH IS 6' (2 m) OR LESS USE TWO-WAY MARKERS.

LEFT TURN

All dimensions are in inches (millimeters) unless otherwise shown.

| E =                             | USER NAME = midyja             | DESIGNED -                                                       | REVISED -T. RAMMACHER 09-19-94      |                                     | TVDICAL ADDITIONS                                        |                                     |                                                                                                                                                                                                                                                                                                                                                                                                                                                                                                                                                                                                                                                                                                                                                                                                                                                                                                                                                                                                                                                                                                                                                                                                                                                                                                                                                                                                                                                                                                                                                                                                                                                                                                                                                                                                                                                                                                                                                                                                                                                                                                                          | F.A.P.                                                                                    | SECTION                                                                                                                                                          | COUNTY                                                                                                                                                                                                                                                                                                                                                                                                                                                                                                                                                                                                                                                                                                                                                                                                                                                                                                                                                                                                                                                                                                                                                                                                                                                                                                                                                                                                                                                                                                                                                                                                                                                                                                                                                                                                                                                                                                                                                                                                                                                                                                                          | SHEFTS                                                                                                                                                                                                                                                                                                                                                                                                                                                                                                                                                                                                                                                                                                                                                                                                                                                                                                                                                                                                                                                                                                                                                                                                                                                                                                                                                                                                                                                                                                                                                                                                                                                                                                                                                                                                                                                                                                                                                                                                                                                                                                                      | SHEET<br>NO.                                                                                                                                                                                                                                                                                                                                                                                                                                                                                                                                                                                                                                                                                                                                                                                                                                                                                                                                                                                                                                                                                                                                                                                                                                                                                                                                                                                                                                                                                                                                                                                                                                                                                                                                                                                                                                                                                                                                                                                                                                                                                                                   |
|---------------------------------|--------------------------------|------------------------------------------------------------------|-------------------------------------|-------------------------------------|----------------------------------------------------------|-------------------------------------|--------------------------------------------------------------------------------------------------------------------------------------------------------------------------------------------------------------------------------------------------------------------------------------------------------------------------------------------------------------------------------------------------------------------------------------------------------------------------------------------------------------------------------------------------------------------------------------------------------------------------------------------------------------------------------------------------------------------------------------------------------------------------------------------------------------------------------------------------------------------------------------------------------------------------------------------------------------------------------------------------------------------------------------------------------------------------------------------------------------------------------------------------------------------------------------------------------------------------------------------------------------------------------------------------------------------------------------------------------------------------------------------------------------------------------------------------------------------------------------------------------------------------------------------------------------------------------------------------------------------------------------------------------------------------------------------------------------------------------------------------------------------------------------------------------------------------------------------------------------------------------------------------------------------------------------------------------------------------------------------------------------------------------------------------------------------------------------------------------------------------|-------------------------------------------------------------------------------------------|------------------------------------------------------------------------------------------------------------------------------------------------------------------|---------------------------------------------------------------------------------------------------------------------------------------------------------------------------------------------------------------------------------------------------------------------------------------------------------------------------------------------------------------------------------------------------------------------------------------------------------------------------------------------------------------------------------------------------------------------------------------------------------------------------------------------------------------------------------------------------------------------------------------------------------------------------------------------------------------------------------------------------------------------------------------------------------------------------------------------------------------------------------------------------------------------------------------------------------------------------------------------------------------------------------------------------------------------------------------------------------------------------------------------------------------------------------------------------------------------------------------------------------------------------------------------------------------------------------------------------------------------------------------------------------------------------------------------------------------------------------------------------------------------------------------------------------------------------------------------------------------------------------------------------------------------------------------------------------------------------------------------------------------------------------------------------------------------------------------------------------------------------------------------------------------------------------------------------------------------------------------------------------------------------------|-----------------------------------------------------------------------------------------------------------------------------------------------------------------------------------------------------------------------------------------------------------------------------------------------------------------------------------------------------------------------------------------------------------------------------------------------------------------------------------------------------------------------------------------------------------------------------------------------------------------------------------------------------------------------------------------------------------------------------------------------------------------------------------------------------------------------------------------------------------------------------------------------------------------------------------------------------------------------------------------------------------------------------------------------------------------------------------------------------------------------------------------------------------------------------------------------------------------------------------------------------------------------------------------------------------------------------------------------------------------------------------------------------------------------------------------------------------------------------------------------------------------------------------------------------------------------------------------------------------------------------------------------------------------------------------------------------------------------------------------------------------------------------------------------------------------------------------------------------------------------------------------------------------------------------------------------------------------------------------------------------------------------------------------------------------------------------------------------------------------------------|--------------------------------------------------------------------------------------------------------------------------------------------------------------------------------------------------------------------------------------------------------------------------------------------------------------------------------------------------------------------------------------------------------------------------------------------------------------------------------------------------------------------------------------------------------------------------------------------------------------------------------------------------------------------------------------------------------------------------------------------------------------------------------------------------------------------------------------------------------------------------------------------------------------------------------------------------------------------------------------------------------------------------------------------------------------------------------------------------------------------------------------------------------------------------------------------------------------------------------------------------------------------------------------------------------------------------------------------------------------------------------------------------------------------------------------------------------------------------------------------------------------------------------------------------------------------------------------------------------------------------------------------------------------------------------------------------------------------------------------------------------------------------------------------------------------------------------------------------------------------------------------------------------------------------------------------------------------------------------------------------------------------------------------------------------------------------------------------------------------------------------|
| k\pwidot\midyja\dms92836\DistSt | d.dgn                          | DRAWN -                                                          | REVISED -T. RAMMACHER 03-12-99      | STATE OF ILLINOIS                   |                                                          |                                     | 353                                                                                                                                                                                                                                                                                                                                                                                                                                                                                                                                                                                                                                                                                                                                                                                                                                                                                                                                                                                                                                                                                                                                                                                                                                                                                                                                                                                                                                                                                                                                                                                                                                                                                                                                                                                                                                                                                                                                                                                                                                                                                                                      | 23-N-4                                                                                    | соок                                                                                                                                                             | 68                                                                                                                                                                                                                                                                                                                                                                                                                                                                                                                                                                                                                                                                                                                                                                                                                                                                                                                                                                                                                                                                                                                                                                                                                                                                                                                                                                                                                                                                                                                                                                                                                                                                                                                                                                                                                                                                                                                                                                                                                                                                                                                              | 56                                                                                                                                                                                                                                                                                                                                                                                                                                                                                                                                                                                                                                                                                                                                                                                                                                                                                                                                                                                                                                                                                                                                                                                                                                                                                                                                                                                                                                                                                                                                                                                                                                                                                                                                                                                                                                                                                                                                                                                                                                                                                                                          |                                                                                                                                                                                                                                                                                                                                                                                                                                                                                                                                                                                                                                                                                                                                                                                                                                                                                                                                                                                                                                                                                                                                                                                                                                                                                                                                                                                                                                                                                                                                                                                                                                                                                                                                                                                                                                                                                                                                                                                                                                                                                                                                |
|                                 | PLOT SCALE = 100.0000 ' / in.  | CHECKED -                                                        | REVISED -T. RAMMACHER 01-06-00      | DEPARTMENT OF TRANSPORTATION        | RAISED REFLECTIVE PAVEMENT MARKERS (SNOW-PLOW RESISTANT) |                                     |                                                                                                                                                                                                                                                                                                                                                                                                                                                                                                                                                                                                                                                                                                                                                                                                                                                                                                                                                                                                                                                                                                                                                                                                                                                                                                                                                                                                                                                                                                                                                                                                                                                                                                                                                                                                                                                                                                                                                                                                                                                                                                                          |                                                                                           | TC-11                                                                                                                                                            | CONTRAC                                                                                                                                                                                                                                                                                                                                                                                                                                                                                                                                                                                                                                                                                                                                                                                                                                                                                                                                                                                                                                                                                                                                                                                                                                                                                                                                                                                                                                                                                                                                                                                                                                                                                                                                                                                                                                                                                                                                                                                                                                                                                                                         | T NO. 6                                                                                                                                                                                                                                                                                                                                                                                                                                                                                                                                                                                                                                                                                                                                                                                                                                                                                                                                                                                                                                                                                                                                                                                                                                                                                                                                                                                                                                                                                                                                                                                                                                                                                                                                                                                                                                                                                                                                                                                                                                                                                                                     | 50L21                                                                                                                                                                                                                                                                                                                                                                                                                                                                                                                                                                                                                                                                                                                                                                                                                                                                                                                                                                                                                                                                                                                                                                                                                                                                                                                                                                                                                                                                                                                                                                                                                                                                                                                                                                                                                                                                                                                                                                                                                                                                                                                          |
|                                 | PLOT DATE = 3/28/2012          | DATE -                                                           | REVISED - C. JUCIUS 09-09-09        |                                     | SCALE: NONE                                              | SHEET NO. 1 OF 1 SHEETS             | STA. TO STA.                                                                                                                                                                                                                                                                                                                                                                                                                                                                                                                                                                                                                                                                                                                                                                                                                                                                                                                                                                                                                                                                                                                                                                                                                                                                                                                                                                                                                                                                                                                                                                                                                                                                                                                                                                                                                                                                                                                                                                                                                                                                                                             | FED. ROAD DIST. NO. 1   ILLINOIS FED. AID PROJECT                                         |                                                                                                                                                                  |                                                                                                                                                                                                                                                                                                                                                                                                                                                                                                                                                                                                                                                                                                                                                                                                                                                                                                                                                                                                                                                                                                                                                                                                                                                                                                                                                                                                                                                                                                                                                                                                                                                                                                                                                                                                                                                                                                                                                                                                                                                                                                                                 |                                                                                                                                                                                                                                                                                                                                                                                                                                                                                                                                                                                                                                                                                                                                                                                                                                                                                                                                                                                                                                                                                                                                                                                                                                                                                                                                                                                                                                                                                                                                                                                                                                                                                                                                                                                                                                                                                                                                                                                                                                                                                                                             |                                                                                                                                                                                                                                                                                                                                                                                                                                                                                                                                                                                                                                                                                                                                                                                                                                                                                                                                                                                                                                                                                                                                                                                                                                                                                                                                                                                                                                                                                                                                                                                                                                                                                                                                                                                                                                                                                                                                                                                                                                                                                                                                |
|                                 | \pwidot\midyja\dms92836\DistSt | \pwidot\midyje\dms92836\DistStd.dgn PLOT SCALE = 100.0000 '/ in. | \pwidot\midyja\dms92836\DistStd.dgn | \pwidot\midyjo\dms92836\DistStd.dgn | \pwidot\midyja\dms92836\DistStd.dgn                      | \pwidot\miduja\dms92836\DistStd.dgn | \pmidot\midgja\dms92836\DistState OF ILLINOIS \text{PLOT SCALE = 100.0000 '/ in.} \text{CHECKED - } \text{REVISED -T. RAMMACHER 03-12-99} \text{STATE OF ILLINOIS} TYPICAL APPLICA PPLICA | \pmidot\midgja\dms92836\DistState = 100.0000 '/ in. \ \ \ \ \ \ \ \ \ \ \ \ \ \ \ \ \ \ \ | \pmidot\midgja\dms92836\DistStudgn \ \ \DRAWN - \ \ \REVISED -T. \RAMMACHER 03-12-99 \ \ \ \ \DEPARTMENT OF TRANSPORTATION \ \ \ \ \ \ \ \ \ \ \ \ \ \ \ \ \ \ \ | **Normaldstanding*92836\Disst\$\display=\display=\display=\display=\display=\display=\display=\display=\display=\display=\display=\display=\display=\display=\display=\display=\display=\display=\display=\display=\display=\display=\display=\display=\display=\display=\display=\display=\display=\display=\display=\display=\display=\display=\display=\display=\display=\display=\display=\display=\display=\display=\display=\display=\display=\display=\display=\display=\display=\display=\display=\display=\display=\display=\display=\display=\display=\display=\display=\display=\display=\display=\display=\display=\display=\display=\display=\display=\display=\display=\display=\display=\display=\display=\display=\display=\display=\display=\display=\display=\display=\display=\display=\display=\display=\display=\display=\display=\display=\display=\display=\display=\display=\display=\display=\display=\display=\display=\display=\display=\display=\display=\display=\display=\display=\display=\display=\display=\display=\display=\display=\display=\display=\display=\display=\display=\display=\display=\display=\display=\display=\display=\display=\display=\display=\display=\display=\display=\display=\display=\display=\display=\display=\display=\display=\display=\display=\display=\display=\display=\display=\display=\display=\display=\display=\display=\display=\display=\display=\display=\display=\display=\display=\display=\display=\display=\display=\display=\display=\display=\display=\display=\display=\display=\display=\display=\display=\display=\display=\display=\display=\display=\display=\display=\display=\display=\display=\display=\display=\display=\display=\display=\display=\display=\display=\display=\display=\display=\display=\display=\display=\display=\display=\display=\display=\display=\display=\display=\display=\display=\display=\display=\display=\display=\display=\display=\display=\display=\display=\display=\display=\display=\display=\display=\display=\display=\display=\display=\display=\display=\display=\display=\display=\display= | **Population** STATE OF ILLINOIS***  **Prince   Plot Scale = 100,0000 '/ in.   CHECKED -   REVISED -T. RAMMACHER 01-06-00    **REVISED -T. RAMMACHER 01-06-00    **DEPARTMENT OF TRANSPORTATION***  **REVISED -T. RAMMACHER 01-06-00    **DEPARTMENT OF TRANSPORTATION**  **REVISED -T. RAMMACHER 01-06-00    **REVISED -T. RAMMACHER 01-06-00    **REVISED -T. RAMMACHER 01-06-00    **DEPARTMENT OF TRANSPORTATION**  **TO-11   CONTRACT    **TO-12   CONTRACT    **TO-13   CONTRACT    **TO-14   CONTRACT    **TO-15   CONTRACT    **TO-16   CONTRACT    **TO-17   CONTRACT    **TO-18   CONTRACT    **TO-19   CONTRACT    **TO-19   CONTRACT    **TO-19   CONTRACT    **TO-19   CONTRACT    **TO-11   CONTRACT    **TO-12   CONTRACT    **TO-13   CONTRACT    **TO-14   CONTRACT    **TO-15   CONTRACT    **TO-16   CONTRACT    **TO-17   CONTRACT    **TO-18   CONTRACT    **TO-19   CONTRACT    **TO-19 | **Normaldot\minday.ja\dms92836\Disst\u00e4dms92836\Disst\u00e4dms92836\Disst\u00e4dms92836\Disst\u00e4dms92836\Disst\u00e4dms92836\Disst\u00e4dms92836\Disst\u00e4dms92836\Disst\u00e4dms92836\Disst\u00e4dms92836\Disst\u00e4dms92836\Disst\u00e4dms92836\Disst\u00e4dms92836\Disst\u00e4dms92836\Disst\u00e4dms92836\Disst\u00e4dms92836\Disst\u00e4dms92836\Disst\u00e4dms92836\Disst\u00e4dms92836\Disst\u00e4dms92836\Disst\u00e4dms92836\Disst\u00e4dms92836\Disst\u00e4dms92836\Disst\u00e4dms92836\Disst\u00e4dms92836\Disst\u00e4dms92836\Disst\u00e4dms92836\Disst\u00e4dms92836\Disst\u00e4dms92836\Disst\u00e4dms92836\Disst\u00e4dms92836\Disst\u00e4dms92836\Disst\u00e4dms92836\Disst\u00e4dms92836\Disst\u00e4dms92836\Disst\u00e4dms92836\Disst\u00e4dms92836\Disst\u00e4dms92836\Disst\u00e4dms92836\Disst\u00e4dms92836\Disst\u00e4dms92836\Disst\u00e4dms92836\Disst\u00e4dms92836\Disst\u00e4dms92836\Disst\u00e4dms92836\Disst\u00e4dms92836\Disst\u00e4dms92836\Disst\u00e4dms92836\Disst\u00e4dms92836\Disst\u00e4dms92836\Disst\u00e4dms92836\Disst\u00e4dms92836\Disst\u00e4dms92836\Disst\u00e4dms92836\Disst\u00e4dms92836\Disst\u00e4dms92836\Disst\u00e4dms92836\Disst\u00e4dms92836\Disst\u00e4dms92836\Disst\u00e4dms92836\Disst\u00e4dms92836\Disst\u00e4dms92836\Disst\u00e4dms92836\Disst\u00e4dms92836\Disst\u00e4dms92836\Disst\u00e4dms92836\Disst\u00e4dms92836\Disst\u00e4dms92836\Disst\u00e4dms92836\Disst\u00e4dms92836\Disst\u00e4dms92836\Disst\u00e4dms92836\Disst\u00e4dms92836\Disst\u00e4dms92836\Disst\u00e4dms92836\Disst\u00e4dms92836\Disst\u00e4dms92836\Disst\u00e4dms92836\Disst\u00e4dms92836\Disst\u00e4dms92836\Disst\u00e4dms92836\Disst\u00e4dms92836\Disst\u00e4dms92836\Disst\u00e4dms92836\Disst\u00e4dms92836\Disst\u00e4dms92836\Disst\u00e4dms92836\Disst\u00e4dms92836\Disst\u00e4dms92836\Disst\u00e4dms92836\Disst\u00e4dms92836\Disst\u00e4dms92836\Disst\u00e4dms92836\Disst\u00e4dms92836\Disst\u00e4dms92836\Disst\u00e4dms92836\Disst\u00e4dms92836\Disst\u00e4dms92836\Disst\u00e4dms92836\Disst\u00e4dms92836\Disst\u00e4dms92836\Disst\u00e4dms9 |