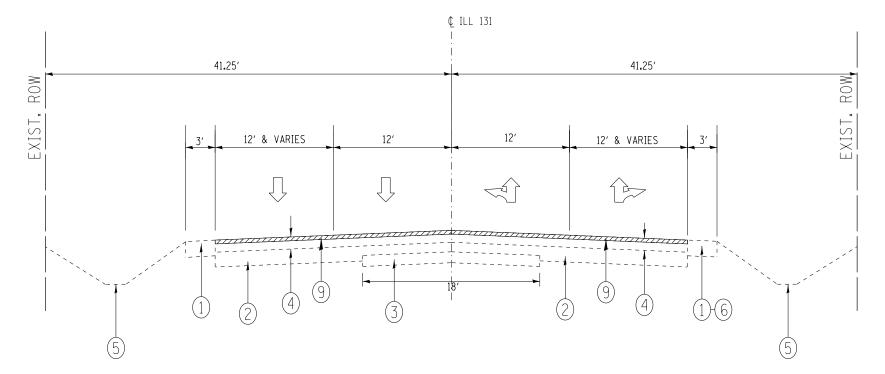

## EXISTING TYPICAL SECTION ILL ROUTE 131 (GREEN BAY ROAD)(LOOKING NORTH) STA. 1671 + 50.00 TO STA. 1678 + 81.09

## LEGEND

- 1 EXISTING AGGREGATE SHOULDER
- (2) EXISTING PCC PAVEMENT, ± 9"
- 3 EXISTING PCC BASE COURSE
- 4 EXISTING HMA SURFACE ± 6"
- 5 EXISTING DITCH
- (6) EXISTING CURB AND GUTTER TO BE REMOVED (STA. 1679+15 TO STA. 1680+71)
- (7) PROPOSED AGGREGATE SUBGRADE IMPROVEMENT, 12"
- 8) PROPOSED HMA BASE COURSE WIDENING, 8" (2 LIFTS)
- (9) PROPOSED HMA SURFACE REMOVAL, 2"
- 10 PROPOSED STRIP REFLECTIVE CRACK CONTROL TREATMENT
- (11) PROPOSED POLYMERIZED HMA SURFACE COURSE, MIX "F", N90, 2"
- (12) PROPOSED HMA SHOULDER, 8" (IN 2 LIFTS)
- (13) PROPOSED AGGREGATE SHOULDER, TYPE B
- (14) PROPOSED FURNISHING & PLACING TOP, SOIL, 6" SODDING OR SEEDING
- (15) EXISTING HMA SURFACE OVERLAY, 4"
- (STA. 1676+00 TO STA. 1680+99.540)
  (SEE EXISTING & PROPOSED ROADWAY PLAN FOR EXACT LOCATIONS)