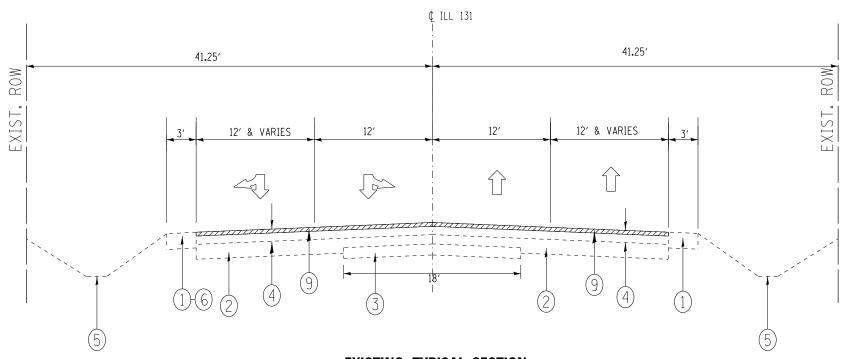

## EXISTING TYPICAL SECTION ILL ROUTE 131 (GREEN BAY ROAD)(LOOKING SOUTH) STA. 1678 + 81.09 TO STA. 1686 + 50.00

## LEGEND

- 1 EXISTING AGGREGATE SHOULDER
- (2) EXISTING PCC PAVEMENT, ± 9"
- 3 EXISTING PCC BASE COURSE
- 4 EXISTING HMA SURFACE ± 6"
- 5 EXISTING DITCH
- (6) EXISTING CURB AND GUTTER TO BE REMOVED (STA. 1679+15 TO STA. 1680+71)
- (7) PROPOSED AGGREGATE SUBGRADE IMPROVEMENT, 12"
- 8) PROPOSED HMA BASE COURSE WIDENING, 8" (2 LIFTS)
- (9) PROPOSED HMA SURFACE REMOVAL, 2"
- 10 PROPOSED STRIP REFLECTIVE CRACK CONTROL TREATMENT
- (11) PROPOSED POLYMERIZED HMA SURFACE COURSE, MIX "F", N90, 2"
- (12) PROPOSED HMA SHOULDER, 8" (IN 2 LIFTS)
- (13) PROPOSED AGGREGATE SHOULDER, TYPE B
- (14) PROPOSED FURNISHING & PLACING TOP, SOIL, 6" SODDING OR SEEDING
- (15) EXISTING HMA SURFACE OVERLAY, 4"
- (STA. 1676+00 TO STA. 1680+99.540)
  (SEE EXISTING & PROPOSED ROADWAY PLAN FOR EXACT LOCATIONS)