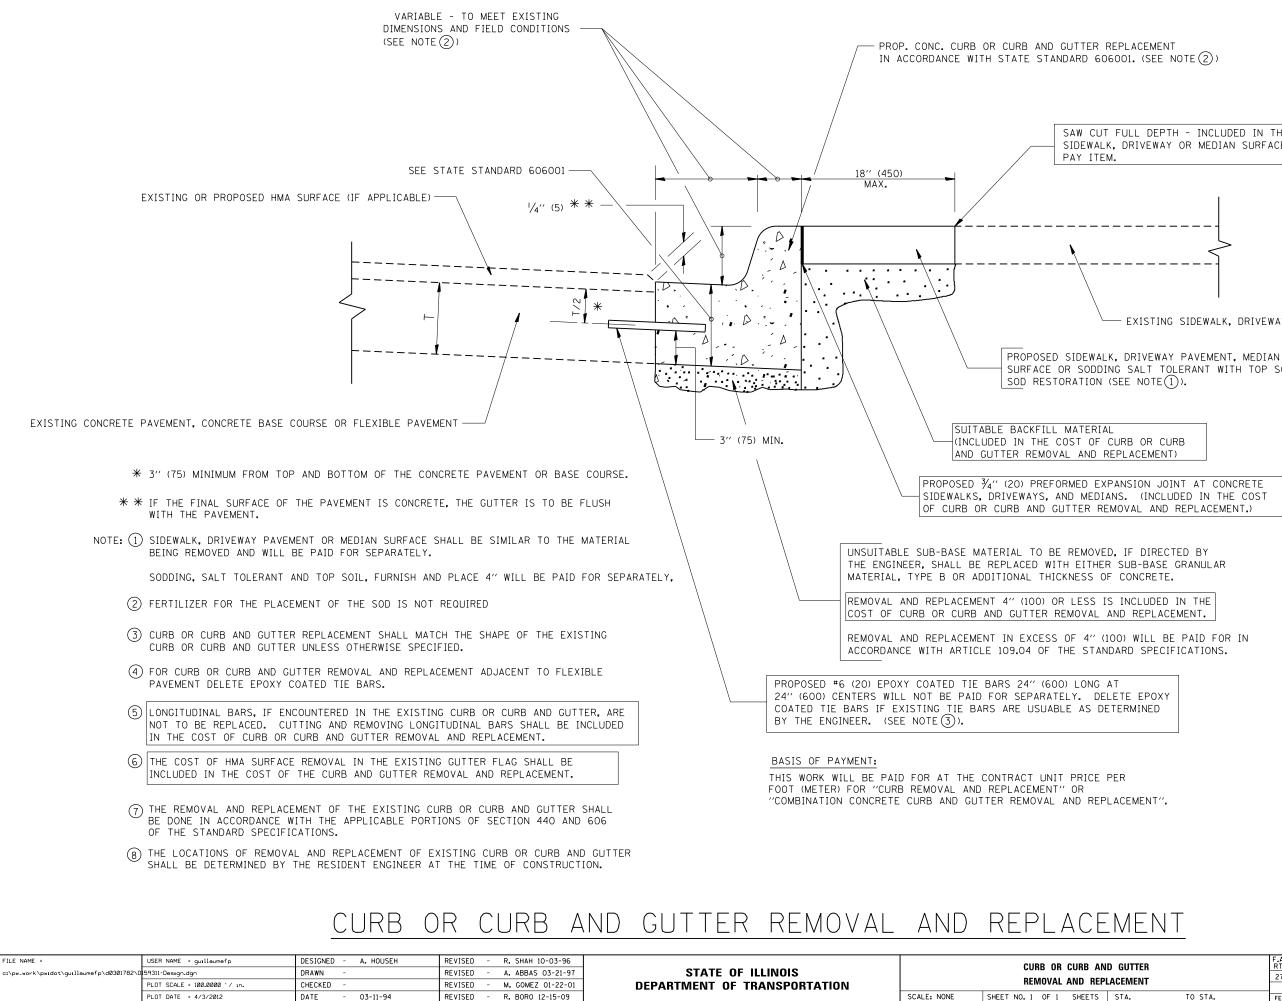

SAW CUT FULL DEPTH - INCLUDED IN THE COST OF SIDEWALK, DRIVEWAY OR MEDIAN SURFACE REMOVAL

EXISTING SIDEWALK, DRIVEWAY, MEDIAN SURFACE, SOD OR GROUND.

SURFACE OR SODDING SALT TOLERANT WITH TOP SOIL, 4" (100)

ALL DIMENSIONS ARE IN INCHES (MILLIMETERS) UNLESS OTHERWISE SHOWN.

| ND GUTTER    |        | SECTION          |          |         | COUNTY             | TOTAL<br>SHEETS | SHEET<br>NO. |
|--------------|--------|------------------|----------|---------|--------------------|-----------------|--------------|
| PLACEMENT    | 2711   | 27-N-2           |          | LAKE    | 53                 | 38              |              |
|              |        | BD600-06 (BD-24) |          |         | CONTRACT NO. 60P63 |                 |              |
| STA. TO STA. | FED. R | OAD DIST. NO. 1  | ILLINOIS | FED. AI | D PROJECT          |                 |              |