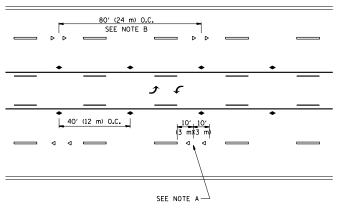

| ſ | FILE NAME =                              | USER NAME = guillaumefp       | DESIGNED - | REVISED | - T. RAMMACHER 09-19-94 |                              |                                                          |                                      | F.A.U<br>RTF.                                   | SECTION | COUNTY             | TOTAL SHEET<br>SHEETS NO. |
|---|------------------------------------------|-------------------------------|------------|---------|-------------------------|------------------------------|----------------------------------------------------------|--------------------------------------|-------------------------------------------------|---------|--------------------|---------------------------|
|   | c:\pw_work\pwidot\guillaumefp\d0301782\D | 159311-Design.dgn             | DRAWN -    | REVISED | -T. RAMMACHER 03-12-99  | STATE OF ILLINOIS            |                                                          |                                      | 2711                                            | 27-N-2  | LAKE               | 53 41                     |
|   |                                          | PLOT SCALE = 100.0000 ' / in. | CHECKED -  | REVISED | -T. RAMMACHER 01-06-00  | DEPARTMENT OF TRANSPORTATION | RAISED REFLECTIVE PAVEMENT MARKERS (SNOW-PLOW RESISTANT) |                                      |                                                 | TC-11   | CONTRACT NO. 60P63 |                           |
| L |                                          | PLOT DATE = 4/3/2012          | DATE -     | REVISED | - C. JUCIUS 09-09-09    | S                            | SCALE: NONE                                              | SHEET NO. 1 OF 1 SHEETS STA. TO STA. | FED. ROAD DIST. NO. 1 ILLINOIS FED. AID PROJECT |         |                    |                           |