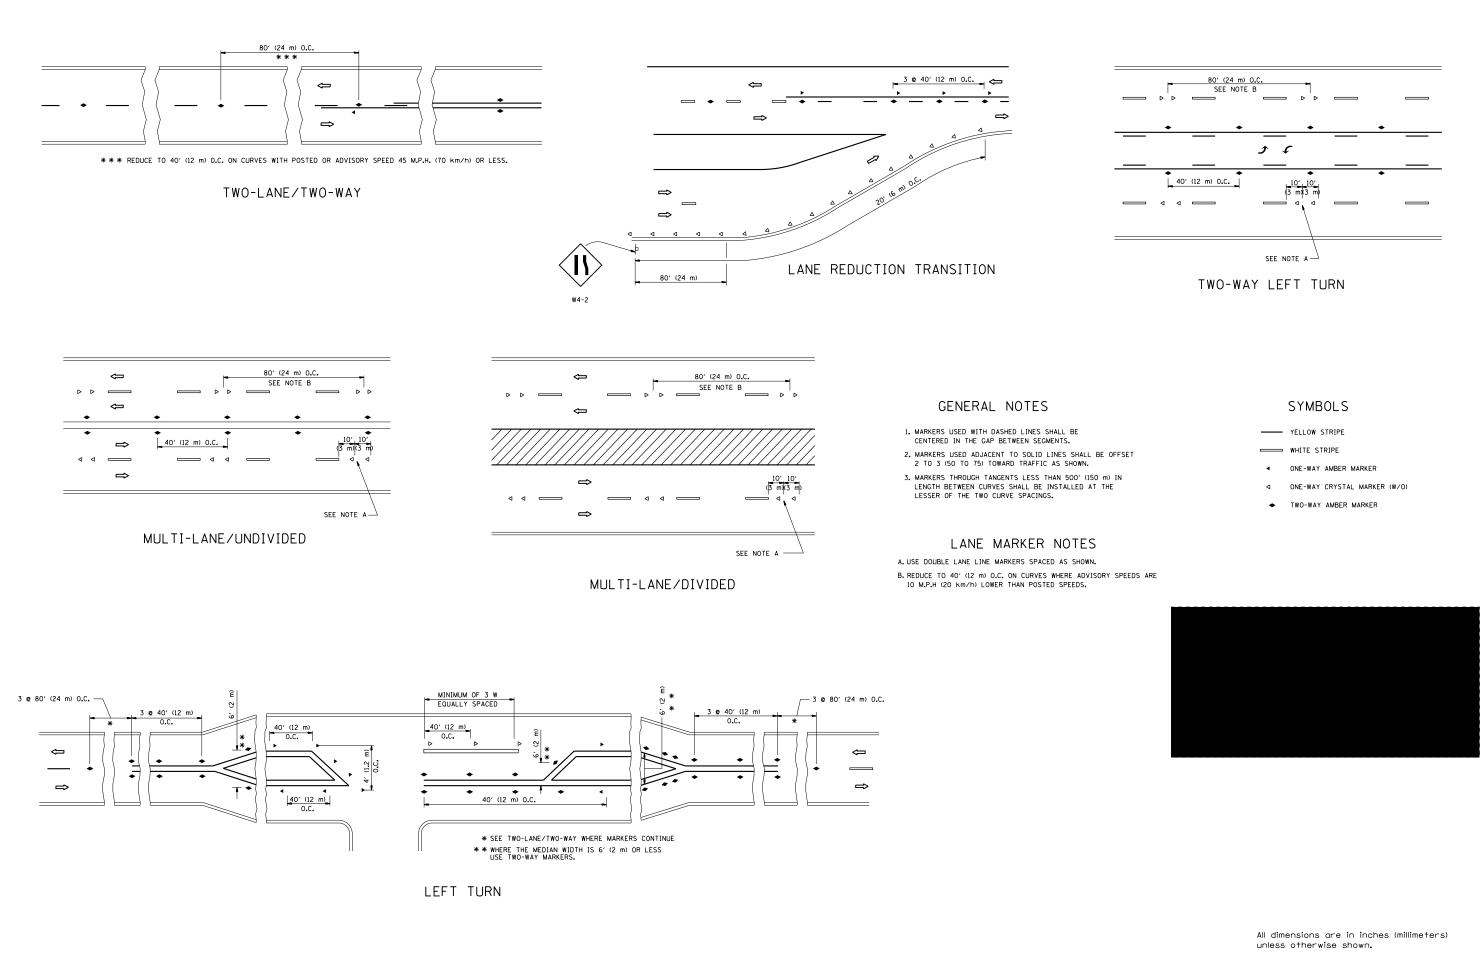

| ſ | FILE NAME =                              | USER NAME = guillaumefp       | DESIGNED - | REVISED | - T. RAMMACHER 09-19-94 |                              |                                                          |                                      | F.A.U<br>RTF.                                   | SECTION | COUNTY             | TOTAL SHEET<br>SHEETS NO. |
|---|------------------------------------------|-------------------------------|------------|---------|-------------------------|------------------------------|----------------------------------------------------------|--------------------------------------|-------------------------------------------------|---------|--------------------|---------------------------|
|   | c:\pw_work\pwidot\guillaumefp\d0301782\D | 159311-Design.dgn             | DRAWN -    | REVISED | -T. RAMMACHER 03-12-99  | STATE OF ILLINOIS            |                                                          |                                      | 2711                                            | 27-N-2  | LAKE               | 53 41                     |
|   |                                          | PLOT SCALE = 100.0000 ' / in. | CHECKED -  | REVISED | -T. RAMMACHER 01-06-00  | DEPARTMENT OF TRANSPORTATION | RAISED REFLECTIVE PAVEMENT MARKERS (SNOW-PLOW RESISTANT) |                                      |                                                 | TC-11   | CONTRACT NO. 60P63 |                           |
| L |                                          | PLOT DATE = 4/3/2012          | DATE -     | REVISED | - C. JUCIUS 09-09-09    | S                            | SCALE: NONE                                              | SHEET NO. 1 OF 1 SHEETS STA. TO STA. | FED. ROAD DIST. NO. 1 ILLINOIS FED. AID PROJECT |         |                    |                           |