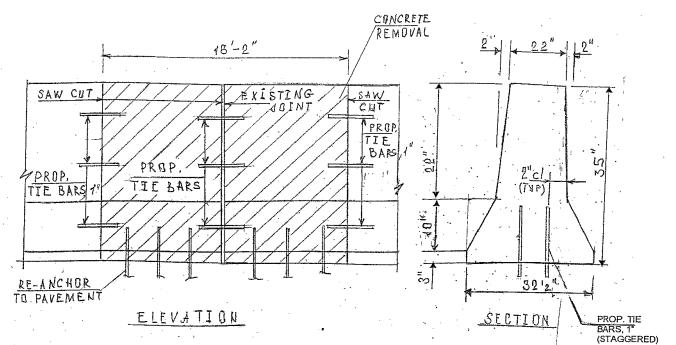

LOCATION 14: I-90/94 (DAN RYAN) EB EXPRESS LANE AT 46<sup>st</sup> STREET (EXPRESS St Charles Lwango School SIDE OF THE SLIP RAMP), RIGHT SIDE

**CITY OF CHICAGO** LAKE TOWNSHIP **COOK COUNTY** 

**FULL DEPTH REPAIR** REPLACE 18'-2" OF BARRIER WALL FOR MORE DETAILS SEE SHEET #8

| ITEM               | UNIT  | QUANTITY |
|--------------------|-------|----------|
| CONCRETE REMOVAL   | CU YD | 4.3      |
| CONCRETE STRUCTURE | CU YD | 4.3      |
| TIE BARS           | EACH  | 17       |
| SAW CUTS           | FOOT  | 8.0      |
| PROTECTIVE COAT    | SQ YD | 16.0     |