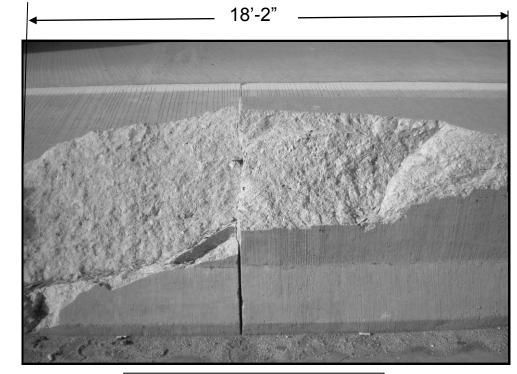

LOCATION 14: I-90/94 (DAN RYAN) EB EXPRESS LANE AT 46<sup>st</sup> STREET (EXPRESS St Charles Lwango School SIDE OF THE SLIP RAMP), RIGHT SIDE

**CITY OF CHICAGO** LAKE TOWNSHIP **COOK COUNTY** 

**FULL DEPTH REPAIR** REPLACE 18'-2" OF BARRIER WALL FOR MORE DETAILS SEE SHEET #8