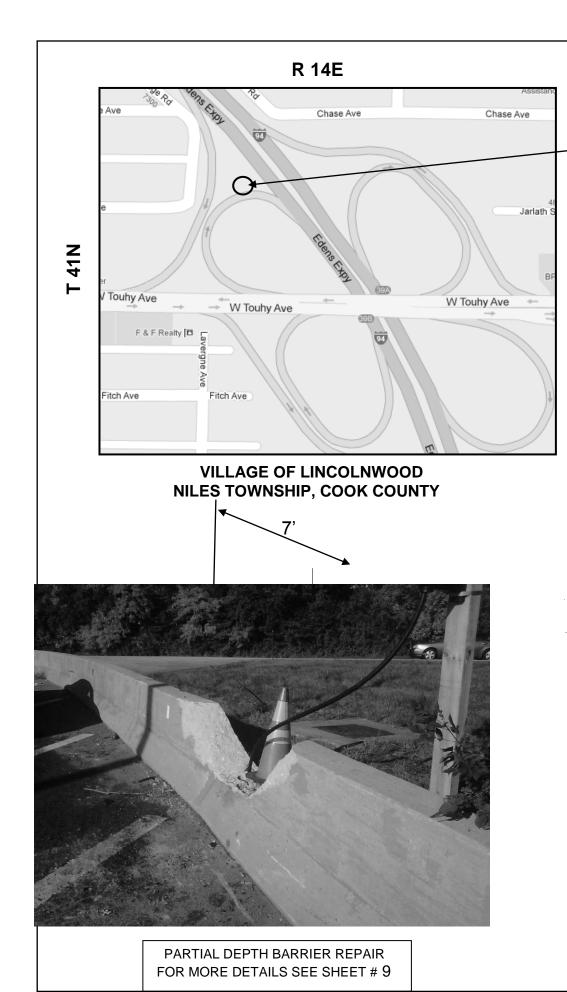

LOCATION 16: I-94 (EDENS EXPY)
WB TOUHY AVE TO i-94 EB RAMP,
LEFT SIDE.

ψ

BILL OF MATERIALS '

| ITEM                              | UNIT  | QUANTITY |
|-----------------------------------|-------|----------|
| CONCRETE REMOVAL                  | CU YD | 0.49     |
| CONCRETE STRUCTURE                | CU YD | 0.40     |
| TIE BARS                          | EACH  | 7        |
| SAW CUTS                          | FOOT  | 10.5     |
| EARTH EXCAVATION                  | CU YD | 1.0      |
| TEMPORARY EROSION CONTROL BLANKET | SQ YD | 1.5      |
| TOPSOIL FURNISH AND PLACE, 4"     | SQ YD | 1.5      |
| SEEDING CLASS 2A                  | ACRE  | 0.0003   |
| PROTECTIVE COAT                   | SQYD  | 3.0      |
| ELECTRICAL CABLE IN CONDUIT       | FOOT  | 40       |
| SIGN PANEL - TYPE 1               | SQFT  | 5.0      |
|                                   |       |          |

SHEET 1 OF 4

ILLINOIS DEPARTMENT OF TRANSPORTATION

LOCATION: 16 I-94 (EDENS EXPY) EB TOUHY AVE RAMP

## **TRAFFIC DATA:**

I-90/94 EB TOUHY AVE RAMP: SPEED LIMIT = 20 MPH 2002 ADT = 6600