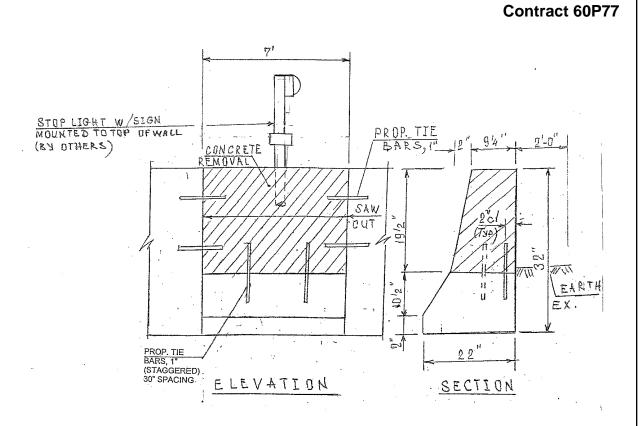

LOCATION 16: I-94 (EDENS EXPY)
WB TOUHY AVE TO i-94 EB RAMP,
LEFT SIDE.

ψ

BILL OF MATERIALS '

| ITEM                              | UNIT  | QUANTITY |
|-----------------------------------|-------|----------|
| CONCRETE REMOVAL                  | CU YD | 0.49     |
| CONCRETE STRUCTURE                | CU YD | 0.40     |
| TIE BARS                          | EACH  | 7        |
| SAW CUTS                          | FOOT  | 10.5     |
| EARTH EXCAVATION                  | CU YD | 1.0      |
| TEMPORARY EROSION CONTROL BLANKET | SQ YD | 1.5      |
| TOPSOIL FURNISH AND PLACE, 4"     | SQ YD | 1.5      |
| SEEDING CLASS 2A                  | ACRE  | 0.0003   |
| PROTECTIVE COAT                   | SQYD  | 3.0      |
| ELECTRICAL CABLE IN CONDUIT       | FOOT  | 40       |
| SIGN PANEL - TYPE 1               | SQFT  | 5.0      |
|                                   |       |          |