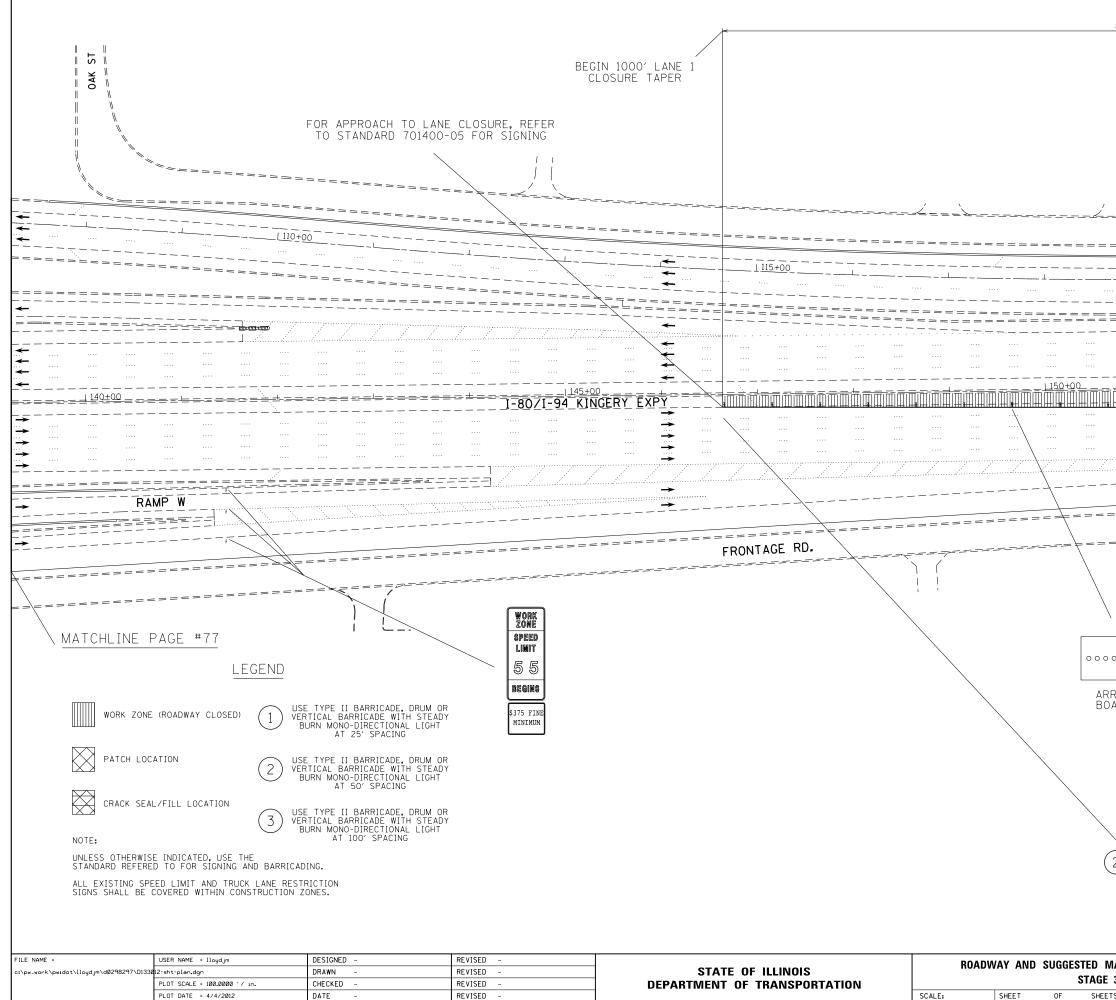

|               |         | -                  | 80/94          | 201      | 2-002CRC-       | PP            | COOK         | 91<br>CT NO. 6                                                                                                                                                         | 78           |
|---------------|---------|--------------------|----------------|----------|-----------------|---------------|--------------|------------------------------------------------------------------------------------------------------------------------------------------------------------------------|--------------|
| AINTENANCE OF | TRAFFIC | ;                  | F.A.I.<br>RTE. |          | SECTION         |               | COUNTY       | TOTAL<br>SHEETS                                                                                                                                                        | SHEET<br>NO. |
|               |         |                    |                |          |                 |               |              |                                                                                                                                                                        |              |
|               |         |                    |                |          |                 |               |              |                                                                                                                                                                        |              |
| °<br>OW<br>RD |         |                    |                |          |                 |               |              |                                                                                                                                                                        |              |
|               |         |                    | _              |          |                 |               |              |                                                                                                                                                                        |              |
|               |         |                    |                |          |                 |               |              | /                                                                                                                                                                      |              |
| ····          |         | ·····              |                |          | ·····           | ·····         | ·····        | $\begin{array}{c} \rightarrow \\ \rightarrow $ |              |
|               | <br>    |                    |                |          |                 | ╶─────        | <br><u></u>  | ←<br>IIIIII                                                                                                                                                            |              |
|               |         | ===                |                | = = = =  | : = = =<br><br> | ===           |              | : = = = =<br>←<br>←<br>←                                                                                                                                               |              |
| ·             |         | 120+00             |                | ł<br>ł _ |                 |               |              | ←<br>←<br>←                                                                                                                                                            |              |
| <br>          |         | <br>               |                |          | / \<br>         | .><br>_ = = = | <br><br>==== | <br>                                                                                                                                                                   |              |
|               |         |                    |                |          |                 |               |              |                                                                                                                                                                        |              |
|               |         | MATCHLINE PAGE #79 |                |          |                 |               |              | 1                                                                                                                                                                      |              |
|               | N       |                    |                |          |                 |               |              |                                                                                                                                                                        |              |