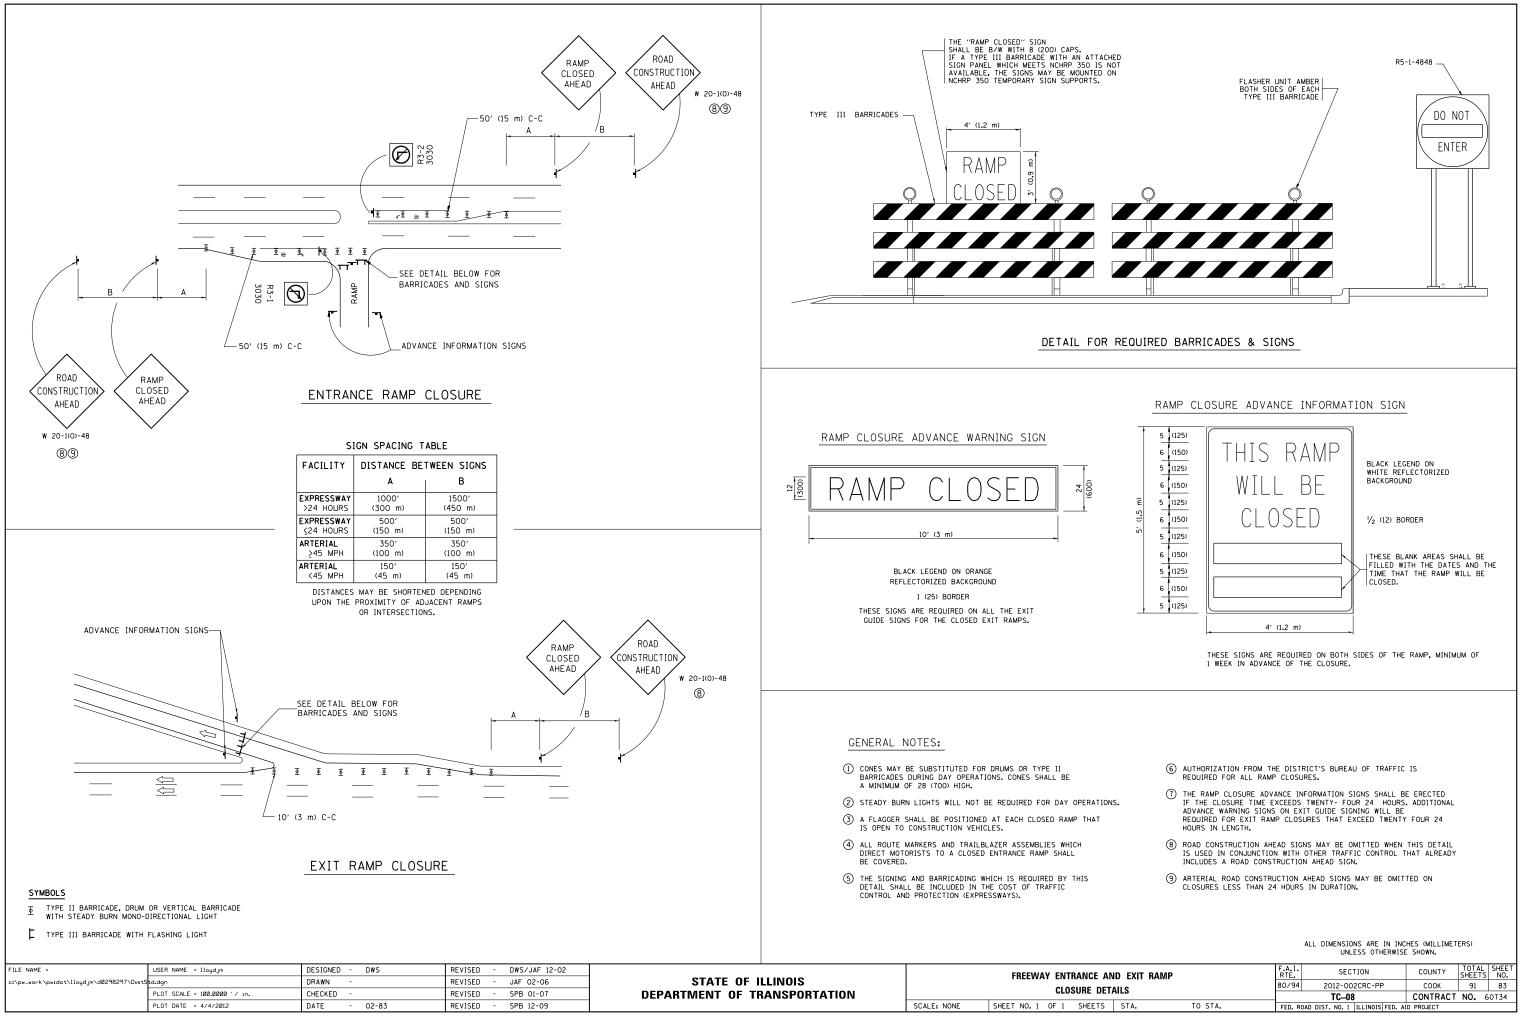

| FILE NAME =                              | USER NAME = lloydjm           | DESIGNED - DWS | REVISED - DWS/JAF 12-02 |                              |             | FREEWAY ENTRANCE       |
|------------------------------------------|-------------------------------|----------------|-------------------------|------------------------------|-------------|------------------------|
| c:\pw_work\pwidot\lloydjm\d0298297\DistS | td.dgn                        | DRAWN -        | REVISED - JAF 02-06     | STATE OF ILLINOIS            |             |                        |
|                                          | PLOT SCALE = 100.0000 ' / in. | CHECKED -      | REVISED - SPB 01-07     | DEPARTMENT OF TRANSPORTATION |             | CLOSURE [              |
|                                          | PLOT DATE = 4/4/2012          | DATE - 02-83   | REVISED - SPB 12-09     |                              | SCALE: NONE | SHEET NO. 1 OF 1 SHEET |