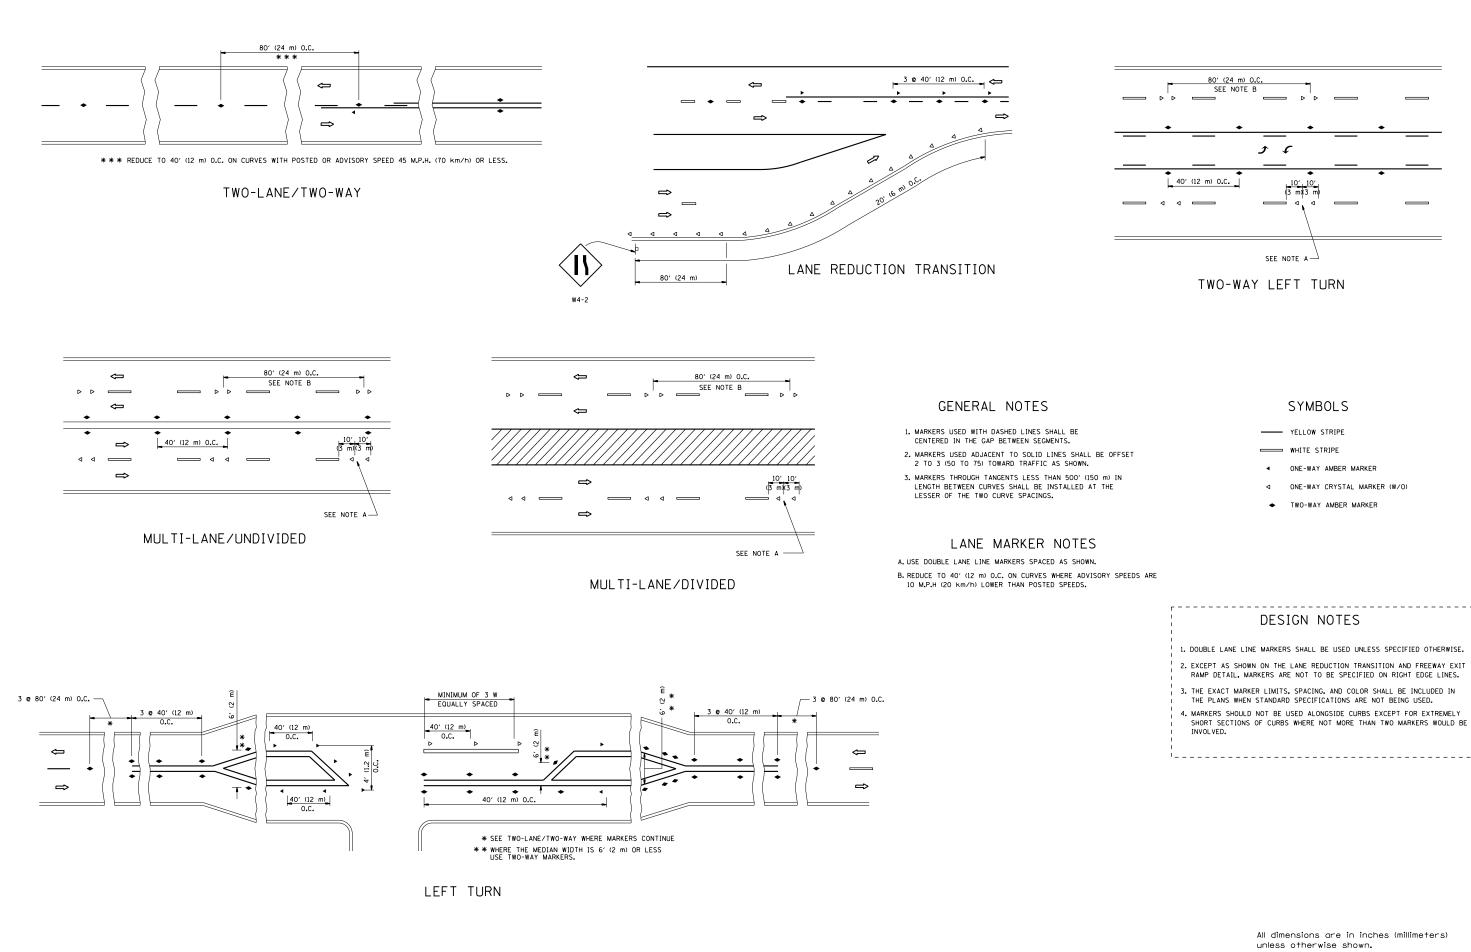

4. MARKERS SHOULD NOT BE USED ALONGSIDE CURBS EXCEPT FOR EXTREMELY SHORT SECTIONS OF CURBS WHERE NOT MORE THAN TWO MARKERS WOULD BE INVOLVED.

| All dime | ensions | are i | in ind | ches | (millimeters) |
|----------|---------|-------|--------|------|---------------|
| unless   | otherw  | ise s | hown   |      |               |