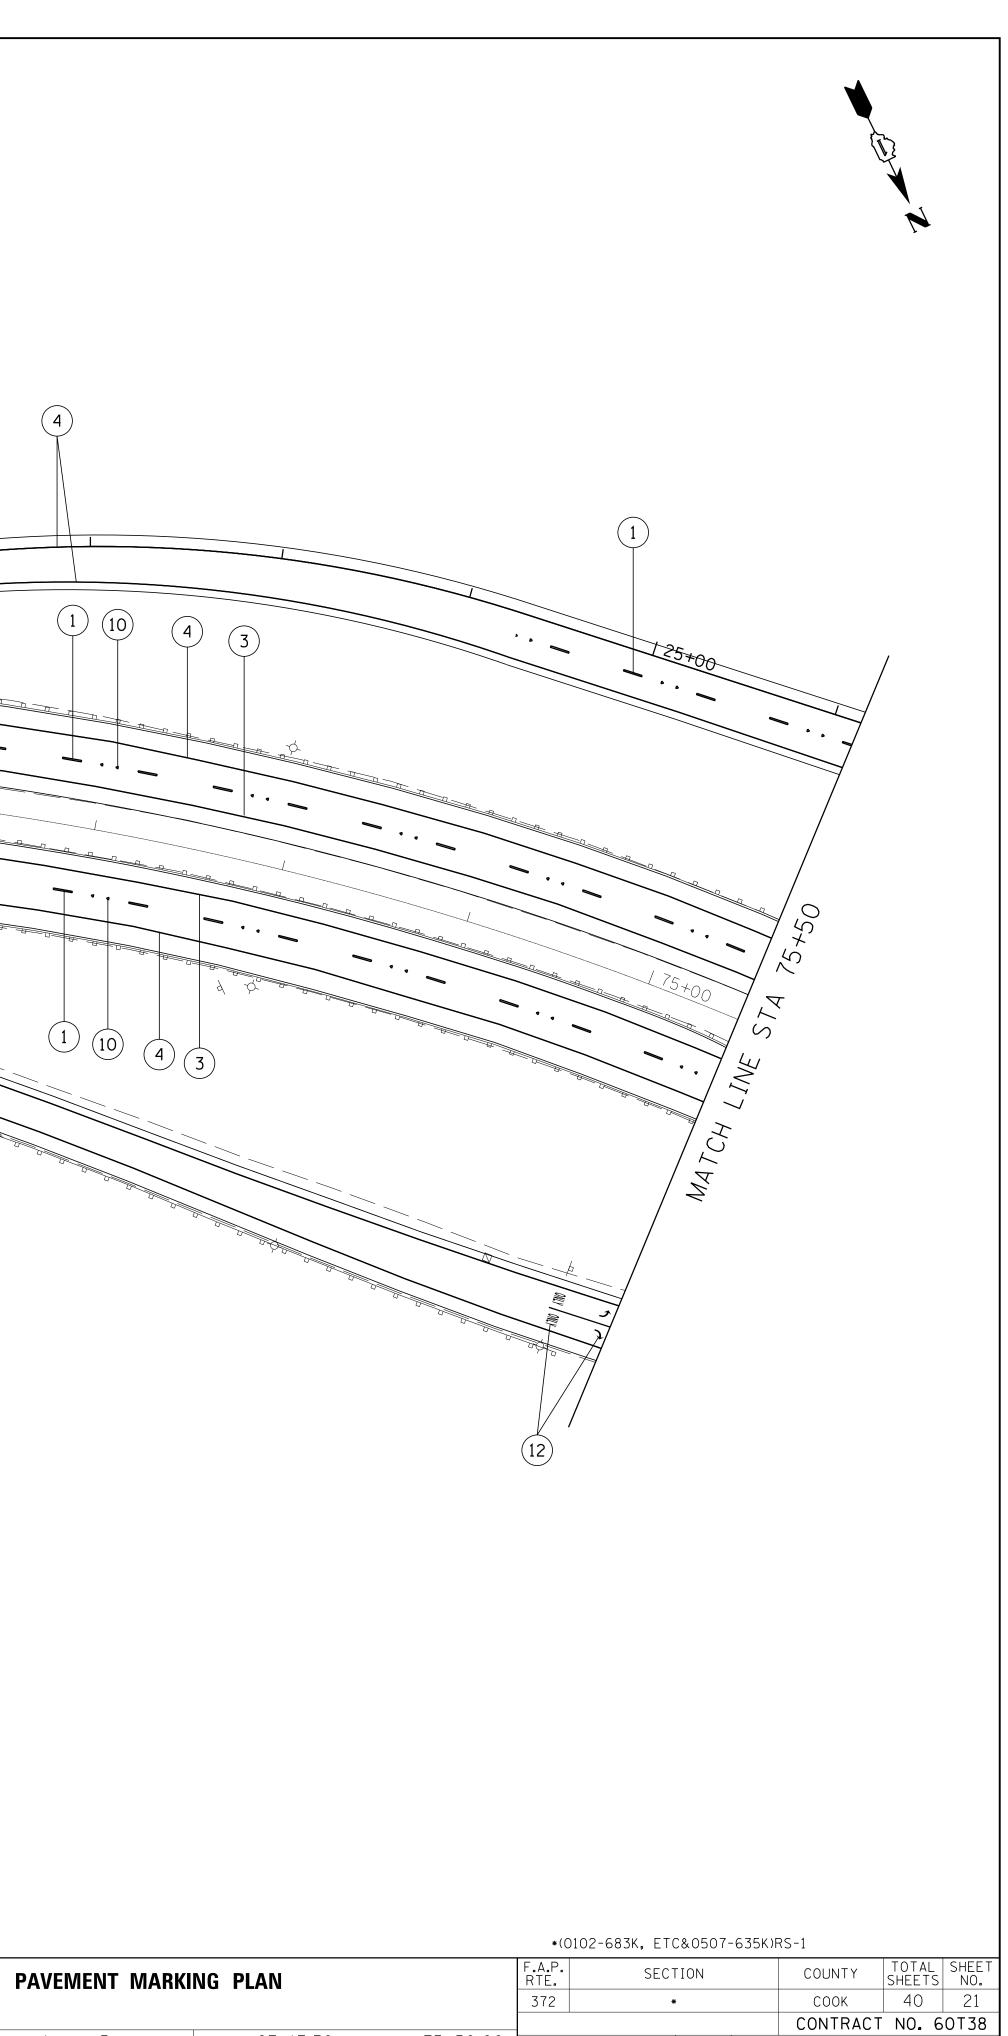

## LEGEND:

PLOT DATE = 4/24/2012

| 1 THERMOPLASTIC PAV                                     | EMENT MARKING - LINE 4'' (WH  | ITE) (10' DASH, 30' SKIP)  |  |  |
|---------------------------------------------------------|-------------------------------|----------------------------|--|--|
| 2 THERMOPLASTIC PAV                                     | EMENT MARKING - LINE 4'' (YEI | LLOW) (10' DASH, 30' SKIP) |  |  |
| 3 THERMOPLASTIC PAV                                     | EMENT MARKING - LINE 4'' (YEI | LLOW)                      |  |  |
| 4 THERMOPLASTIC PAV                                     | EMENT MARKING - LINE 4'' (WH  | ITE)                       |  |  |
| 5 THERMOPLASTIC PAV                                     | EMENT MARKING - LINE 12'' (WH | HITE)                      |  |  |
| 6 THERMOPLASTIC PAV                                     | EMENT MARKING - LINE 12'' (YE | ELLOW)                     |  |  |
| 7 THERMOPLASTIC PAV                                     | EMENT MARKING - LINE 6'' (WH  | ITE) (2' DASH, 6' SKIP)    |  |  |
| 8 THERMOPLASTIC PAV                                     | EMENT MARKING - LINE 6'' (WH  | ITE)                       |  |  |
| 9 THERMOPLASTIC PAV                                     | EMENT MARKING - LINE 4'' (WH  | ITE) (2' DASH, 6' SKIP)    |  |  |
| 10 RAISED REFLECTIVE PAVEMENT MARKER                    |                               |                            |  |  |
| 11) THERMOPLASTIC PAVEMENT MARKING - LINE 24" (WHITE)   |                               |                            |  |  |
| 12 THERMOPLASTIC PAVEMENT MARKING - LETTERS AND SYMBOLS |                               |                            |  |  |
| 13 THERMOPLASTIC PAVEMENT MARKING - LINE 8" (YELLOW)    |                               |                            |  |  |
| FILE NAME =                                             | DESIGNED - AAF                | REVISED -                  |  |  |
| \D160T38-sht-ADV-IL171-pmk-05.dqn                       | DRAWN - TMB REVISED -         |                            |  |  |
| USER NAME = tblank                                      | CHECKED - JMM                 | REVISED -                  |  |  |
|                                                         |                               |                            |  |  |

- 3/23/2012

REVISED

DATE

| ×      |                             |     |                         | $\begin{array}{c} \hline 1 \\ \hline 1 \\ \hline \end{array} $ |
|--------|-----------------------------|-----|-------------------------|----------------------------------------------------------------|
|        |                             |     |                         |                                                                |
|        |                             |     |                         |                                                                |
|        |                             |     | SB IL ROUTE AND         |                                                                |
|        |                             |     | SB_IL_ROUTE_171         |                                                                |
|        |                             |     |                         |                                                                |
| J      |                             |     | 70+00                   |                                                                |
|        |                             |     |                         |                                                                |
| //     |                             |     | - · · _ NB_IL_ROUTE 171 |                                                                |
|        | $\bigwedge \langle \langle$ |     |                         |                                                                |
|        |                             |     |                         |                                                                |
| un / A |                             |     |                         | U U U U                                                        |
| //     |                             | RAN | MP J                    |                                                                |
|        |                             |     |                         |                                                                |
|        |                             |     |                         |                                                                |
|        |                             |     |                         |                                                                |
|        | $\bigcirc$                  | (4) |                         |                                                                |
|        |                             |     |                         |                                                                |
| ,<br>, |                             |     |                         |                                                                |
|        |                             |     |                         |                                                                |
|        |                             |     |                         | \<br>\                                                         |
|        |                             |     | (4                      | )                                                              |
|        |                             |     |                         |                                                                |
|        |                             |     |                         |                                                                |
|        |                             |     |                         |                                                                |
|        |                             |     |                         |                                                                |
|        |                             |     |                         |                                                                |
|        |                             |     |                         |                                                                |
|        |                             |     |                         |                                                                |
|        |                             |     |                         |                                                                |

RAMP K

(5)

(4)