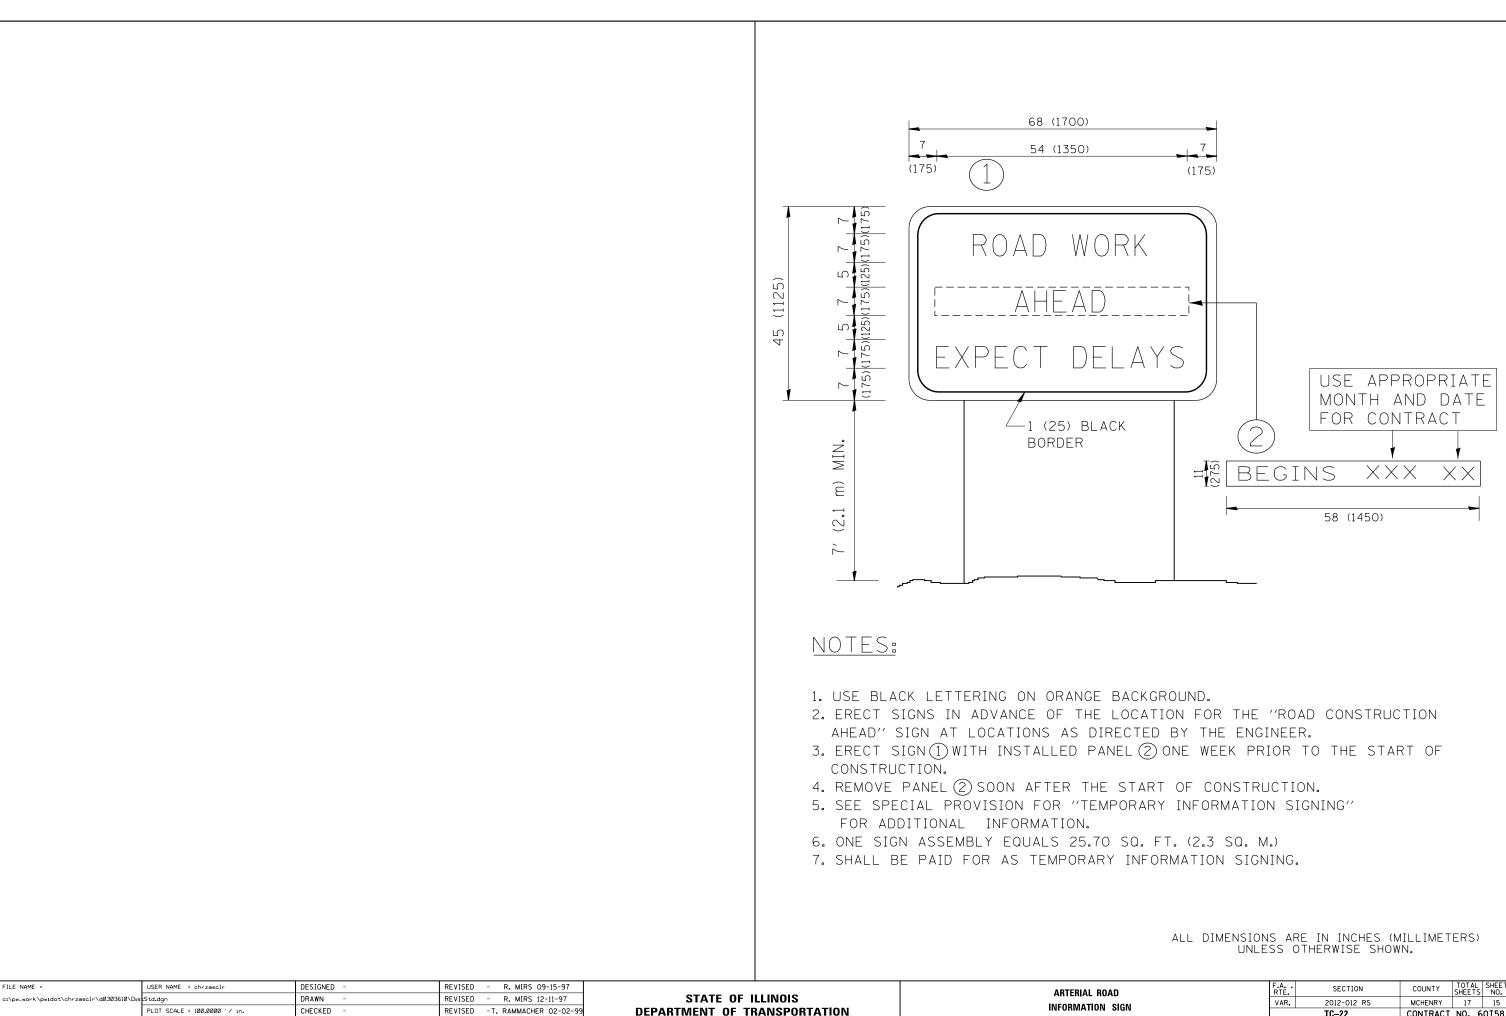

PLOT DATE = 4/5/2012

DATE

| REVISED - R. MIRS 09-15-97      |                              | ARTERIAL ROAD                                                        |  |  | F.A<br>RTE. | SECTION                                         |             | CUEFTE             |    |      |
|---------------------------------|------------------------------|----------------------------------------------------------------------|--|--|-------------|-------------------------------------------------|-------------|--------------------|----|------|
| REVISED - R. MIRS 12-11-97      | STATE OF ILLINOIS            | INFORMATION SIGN<br>SCALE: NONE SHEET NO. 1 OF 1 SHEETS STA. TO STA. |  |  |             | VAR.                                            | 2012-012 RS | MCHENRY            | 17 | 15   |
| REVISED - T. RAMMACHER 02-02-99 | DEPARTMENT OF TRANSPORTATION |                                                                      |  |  |             |                                                 | TC-22       | CONTRACT NO. 60T58 |    | OT58 |
| REVISED - C. JUCIUS 01-31-07    |                              |                                                                      |  |  |             | FED. ROAD DIST. NO. 1 ILLINOIS FED. AID PROJECT |             |                    |    |      |