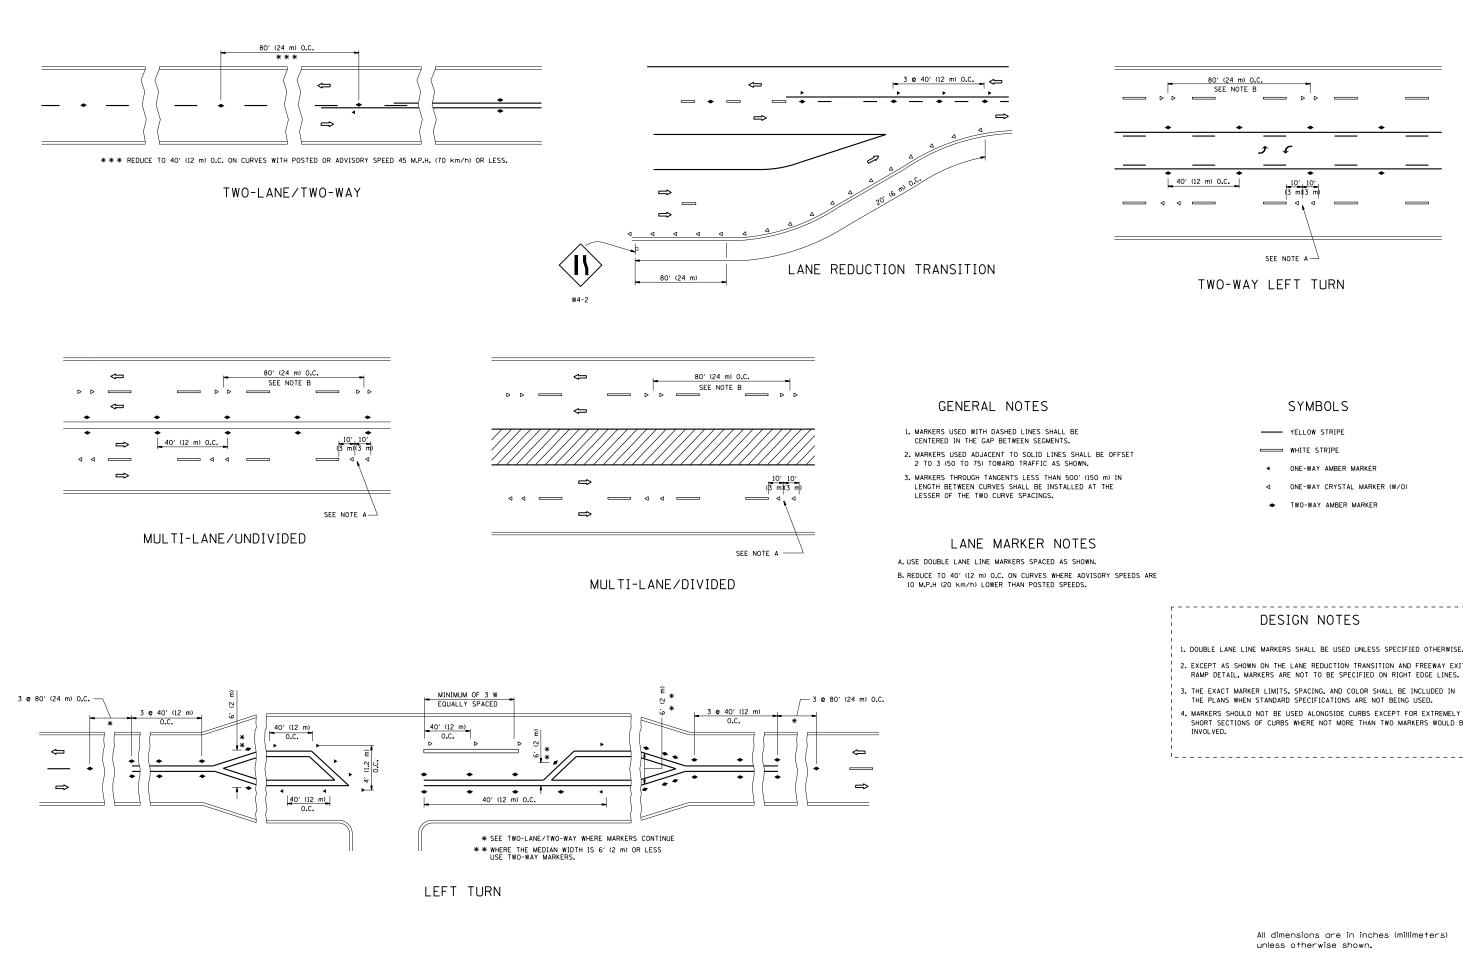

1. DOUBLE LANE LINE MARKERS SHALL BE USED UNLESS SPECIFIED OTHERWISE. 2. EXCEPT AS SHOWN ON THE LANE REDUCTION TRANSITION AND FREEWAY EXIT RAMP DETAIL, MARKERS ARE NOT TO BE SPECIFIED ON RIGHT EDGE LINES. 4. MARKERS SHOULD NOT BE USED ALONGSIDE CURBS EXCEPT FOR EXTREMELY SHORT SECTIONS OF CURBS WHERE NOT MORE THAN TWO MARKERS WOULD BE INVOLVED.

| All d | mensions | are i   | n inche | s (millimeters) |
|-------|----------|---------|---------|-----------------|
| unles | s other  | wise sl | nown.   |                 |