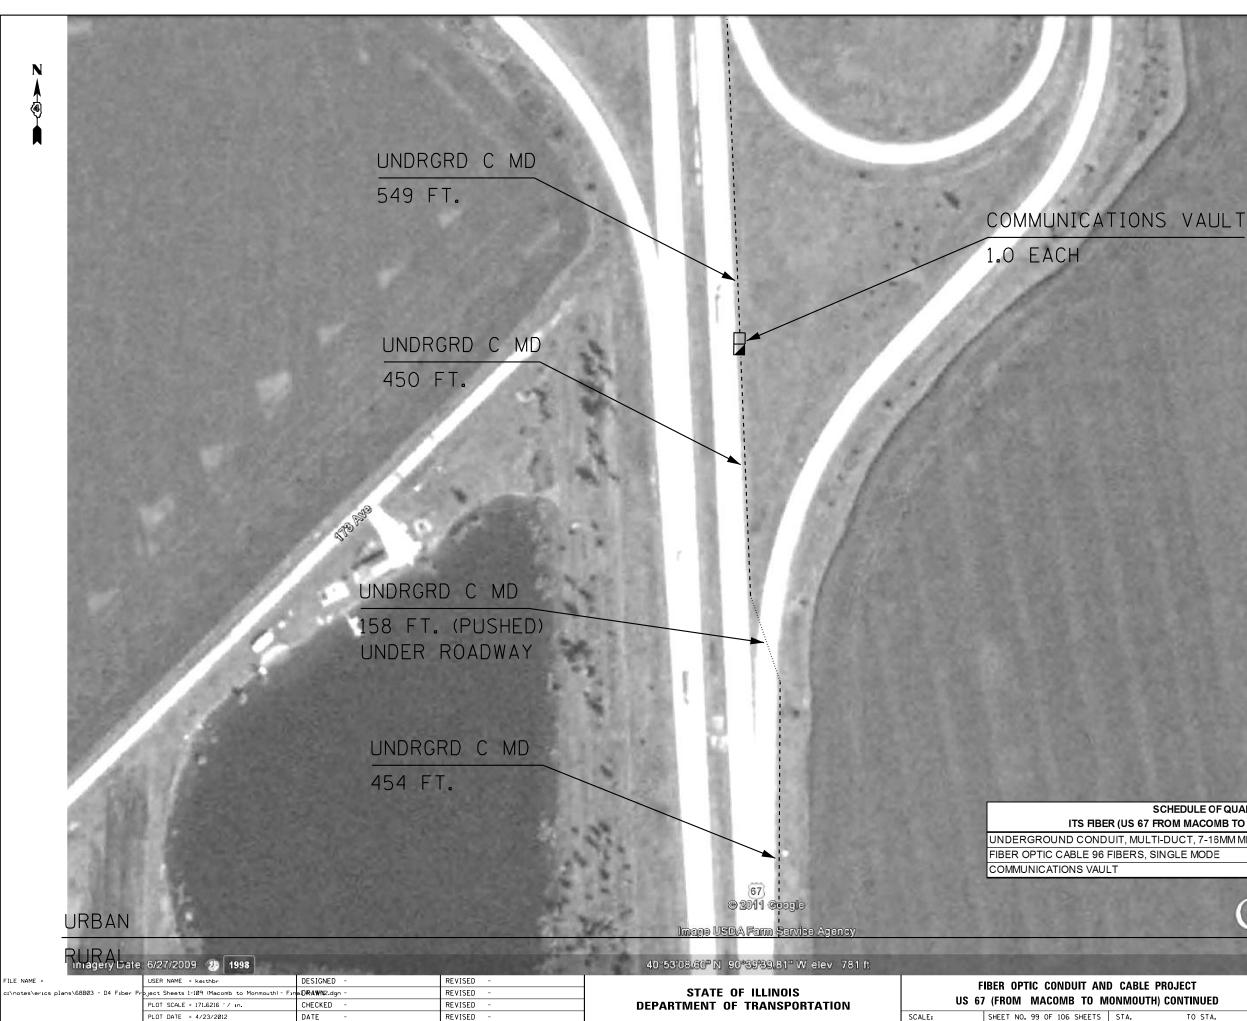

| 1.28                                           | 217                       |                 | 12.30                 |        |             |
|------------------------------------------------|---------------------------|-----------------|-----------------------|--------|-------------|
| SCHEDULE OF QUANTITIES                         |                           |                 |                       |        |             |
| BER (US 67 FROM MACOMB TO MONMOUTH) - SHEET 99 |                           |                 |                       |        |             |
| NDUIT, MULTI-DUCT, 7-16MM MICRODUCTS           |                           | FOOT            | 1611.0                |        |             |
| 96 FIBERS, SINGLE MODE                         |                           | FOOT            | 1661.0                | -      |             |
| ULT                                            |                           | EACH            | 1.0                   |        |             |
| Google earth<br>Eye alt RURAL<br>Eye alt RURAL |                           |                 |                       |        |             |
| AND CABLE PROJECT                              | RTE.                      | SECTION         | COUNTY                | SHEETS | NO.         |
| MONMOUTH) CONTINUED                            | VAR D4                    | FIBER OPTIC 201 | 2 VARIOUS<br>CONTRACT | 220    | 102<br>8803 |
| S STA. TO STA.                                 | ILLINOIS FED. AID PROJECT |                 |                       |        |             |