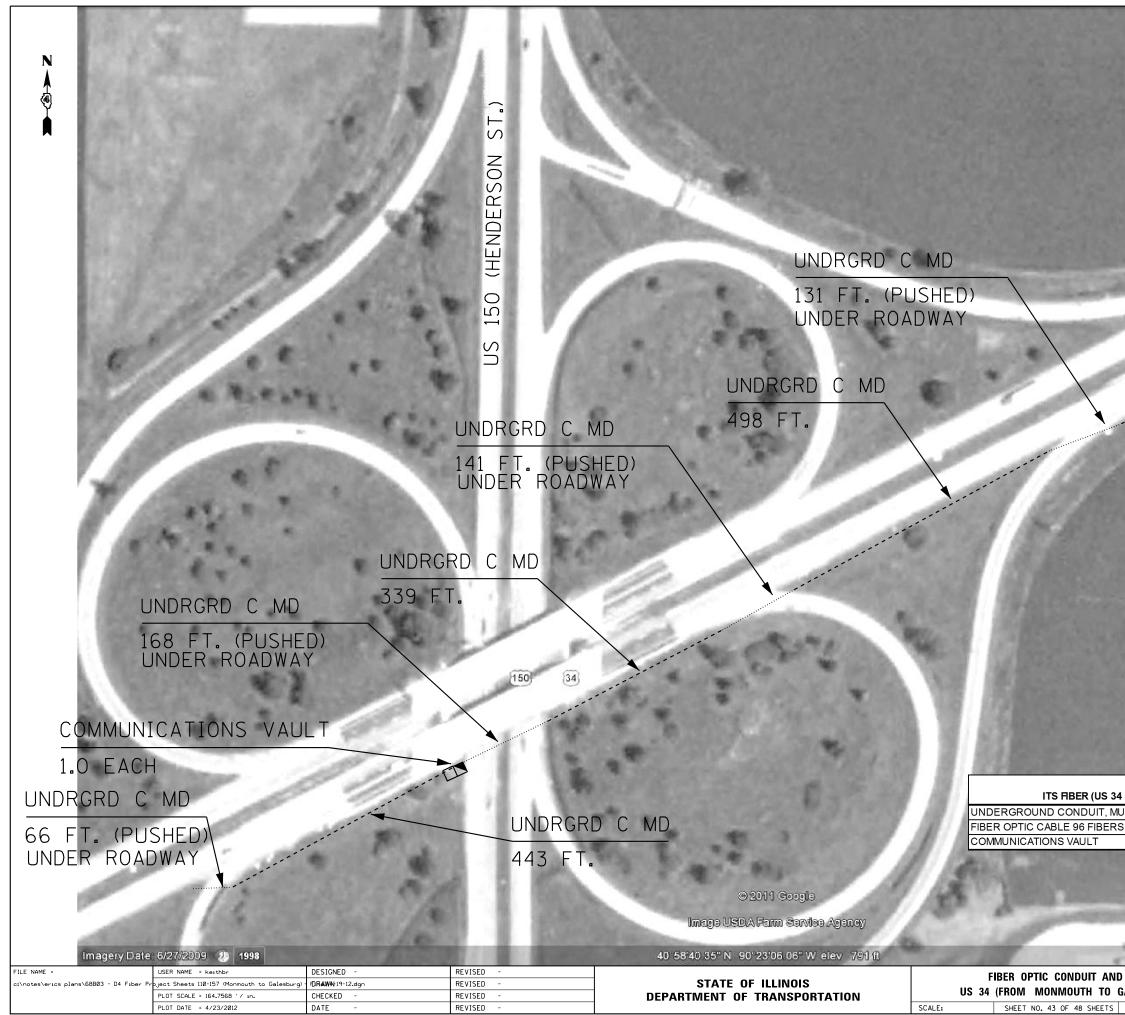

## 686 FT.

| SCHEDULE OF QUANTITIES                    |       |                                   |  |  |  |  |
|-------------------------------------------|-------|-----------------------------------|--|--|--|--|
| 34 FROM MONMOUTH TO GALESBURG) - SHEET 43 |       |                                   |  |  |  |  |
| MULTI-DUCT, 7-16MM MICRODUCTS             | FOOT  | 2472.0                            |  |  |  |  |
| RS, SINGLE MODE                           | FOOT  | 2522.0                            |  |  |  |  |
|                                           | EACH  | 1.0                               |  |  |  |  |
| And I have been an in the second state of | 10000 | And Personnel of Concession, Name |  |  |  |  |
|                                           |       |                                   |  |  |  |  |