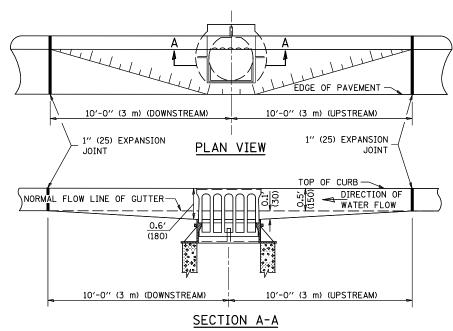

### **GUTTER DEPRESSION 0.1 FOOT (30mm)**

### **GUTTER DEPRESSION 0.2 FOOT (60mm)**

Note: All dimensions are in INCHES (millimeters) unless otherwise shown.

| DISTRICT | 5 | DETAIL | NO.  | 606AA | <b>AA</b> |
|----------|---|--------|------|-------|-----------|
|          | 9 | DEIAIL | 140. | OUGAA |           |

# GENERAL NOTES

- 1. THE TWO EXPANSION JOINTS SHALL BE PLACED AS SHOWN IN STANDARD 606001.
- 2. THE GUTTER GRADE SHALL BE DEPRESSED AT ALL INLETS, CATCH BASINS AND MANHOLES UNLESS OTHERWISE SPECIFIED IN THE PLANS.
- 3. THE COST OF THIS WORK SHALL BE INCLUDED IN THE COST OF THE VARIOUS PAY ITEMS OF WORK INVOLVED.