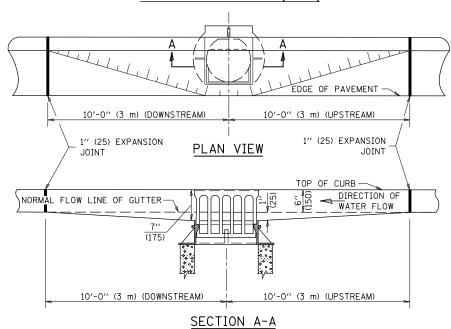

## **GUTTER DEPRESSION 1" (25mm)**

# GENERAL NOTES

- 1. THE TWO EXPANSION JOINTS SHALL BE PLACED AS SHOWN IN STANDARD 606001.
- 2. THE GUTTER GRADE SHALL BE DEPRESSED AT ALL INLETS, CATCH BASINS AND MANHOLES UNLESS OTHERWISE SPECIFIED IN THE PLANS.
- 3. THE COST OF THIS WORK SHALL BE INCLUDED IN THE COST OF THE VARIOUS PAY ITEMS OF WORK INVOLVED.