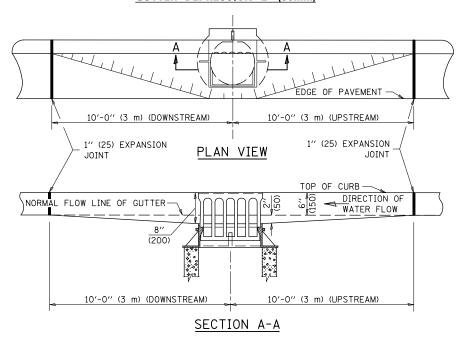

#### **GUTTER DEPRESSION 2" (50mm)**

# GENERAL NOTES

- 1. THE TWO EXPANSION JOINTS SHALL BE PLACED AS SHOWN IN STANDARD 606001.
- 2. THE GUTTER GRADE SHALL BE DEPRESSED AT ALL INLETS, CATCH BASINS AND MANHOLES UNLESS OTHERWISE SPECIFIED IN THE PLANS.
- 3. THE COST OF THIS WORK SHALL BE INCLUDED IN THE COST OF THE VARIOUS PAY ITEMS OF WORK INVOLVED.