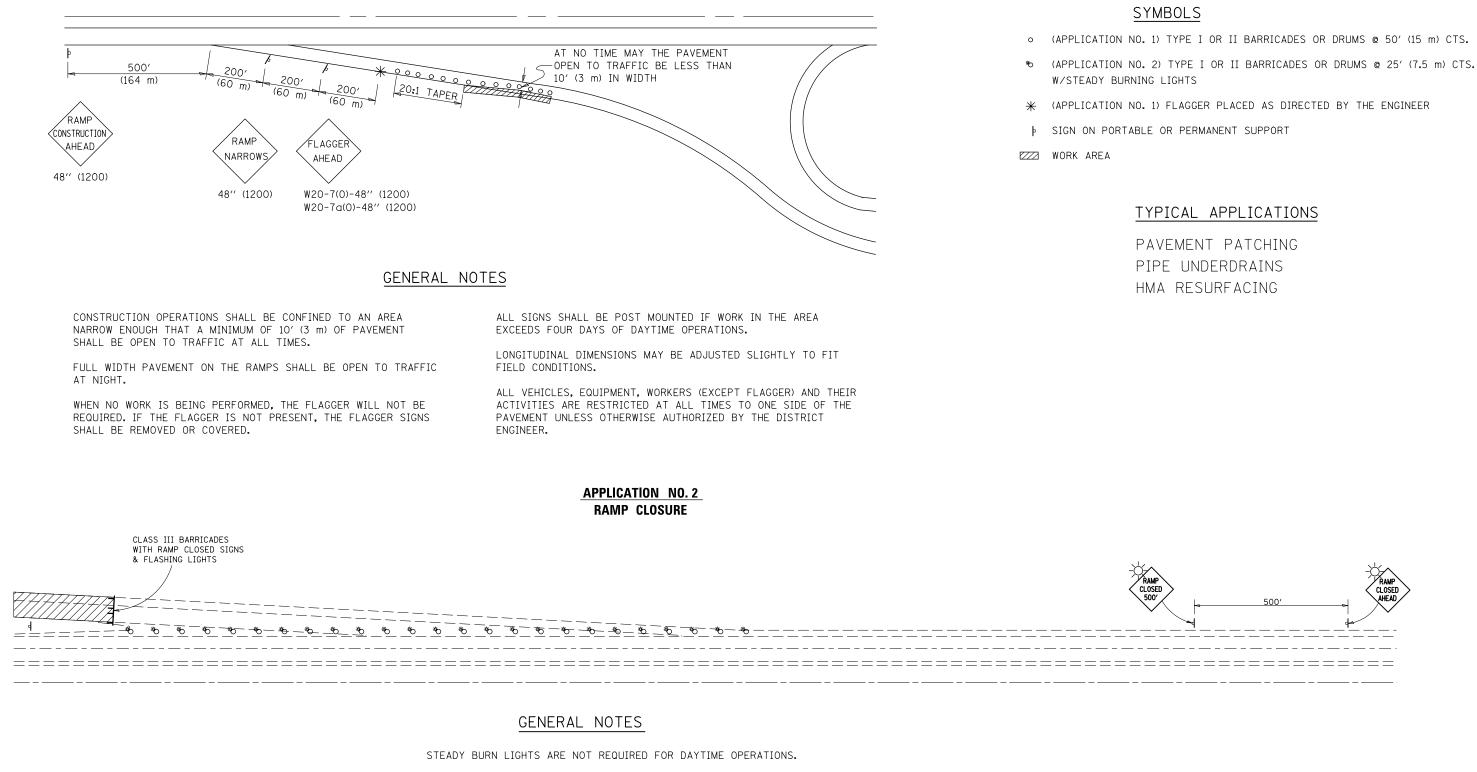

## APPLICATION NO.1 DAY OPERATION ONLY PARTIAL RAMP CLOSURE

CONTACT THE DISTRICT TRAFFIC OPERATIONS ENGINEER AT 217-465-4181, ONE WEEK PRIOR TO CLOSING THE RAMP.

| Γ | ILE NAME =                             | USER NAME = hoganbj         | DESIGNED | REVISED - <u>11∠06</u> |                              |                                           | F.A.I. SECTION COUNTY SHEET NO               |
|---|----------------------------------------|-----------------------------|----------|------------------------|------------------------------|-------------------------------------------|----------------------------------------------|
|   | :\pw_work\pwidot\hoganbj\d0294537\D570 | 969-sht-detail.dgn          | DRAWN    | REVISED - BJH 3/5/2012 | STATE OF ILLINOIS            | TRAFFIC CONTROL AND PROTECTION, (SPECIAL) | 74 REST AREA REPAIR 2012-2 VERMILION 19 17   |
|   |                                        | PLOT SCALE = 40.0000 '/ in. | CHECKED  | REVISED                | DEPARTMENT OF TRANSPORTATION |                                           | CONTRACT NO. 70969                           |
|   |                                        | PLOT DATE = 3/5/2012        | DATE     | REVISED                |                              | SCALE: SHEET NO OF SHEETS STA TO STA      | FED. ROAD DIST. NO ILLINOIS FED. AID PROJECT |