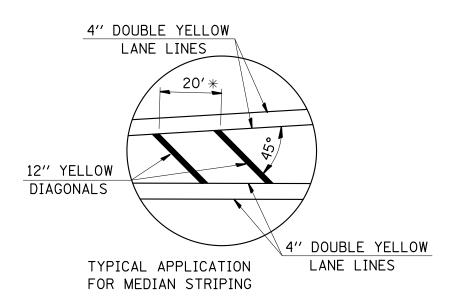

## DETAIL 'C'

DETAIL 'E'
TWO WAY LEFT TURN
LANE ARROWS

TYPICAL APPLICATION FOR WHITE SKIP-DASH LANE LINES