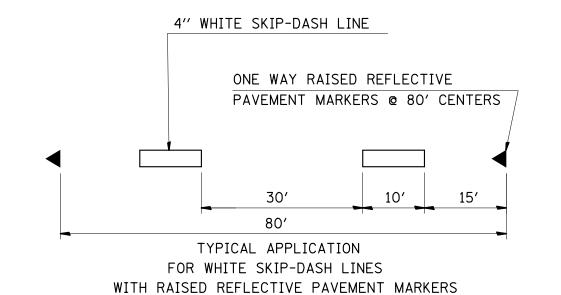

## DETAIL 'C'

DETAIL 'E'
TWO WAY LEFT TURN
LANE ARROWS

TYPICAL APPLICATION FOR WHITE SKIP-DASH LANE LINES