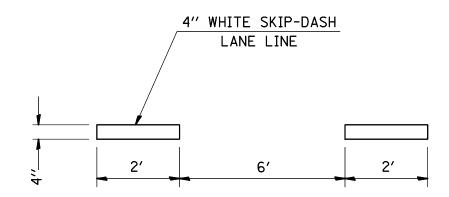

## DETAIL 'C'

DETAIL 'E'
TWO WAY LEFT TURN
LANE ARROWS

TYPICAL APPLICATION FOR WHITE SKIP-DASH LANE LINES