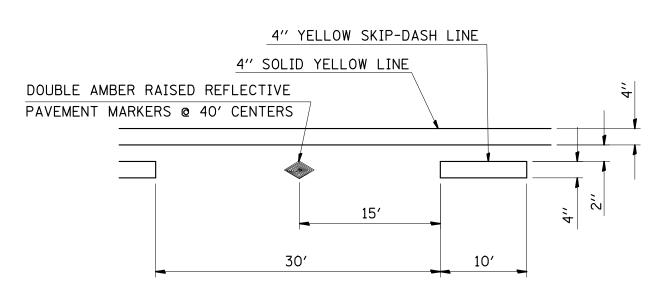

\* 30' WHEN POSTED SPEED > 45 MPH

DETAIL 'A'

TYPICAL APPLICATION FOR
SOLID YELLOW AND SKIP-DASH LINES
WITH RAISED REFLECTIVE PAVEMENT MARKERS