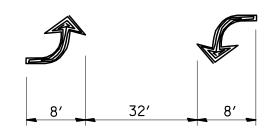

## DETAIL 'C'

DETAIL 'E'
TWO WAY LEFT TURN
LANE ARROWS

TYPICAL APPLICATION FOR WHITE SKIP-DASH LANE LINES