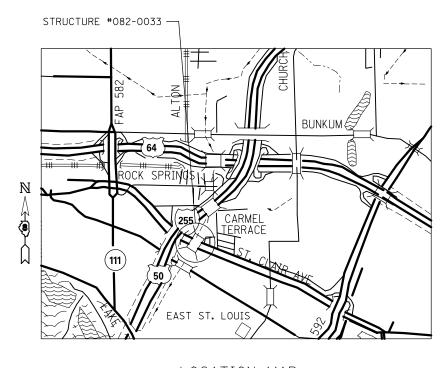

## TOTAL BILL OF MATERIALS

| ITEM            | UNIT  | TOTAL |  |  |  |  |
|-----------------|-------|-------|--|--|--|--|
| CONCRETE SEALER | SQ FT | 1,935 |  |  |  |  |

LOCATION MAP

| FILE NAME =                             | USER NAME = Burnsideem       | DESIGNED - | REVISED - |                              | BRIDGE #082-0033 CARRYING ST. CLAIR AVE EB OVER HARDING DITCH<br>PLAN AND SECTION VIEWS |              | OVER HARDING DITCH | F.A.                      | SECTION   | COUNTY      | TOTAL SHEE<br>SHEETS NO.        |           |  |
|-----------------------------------------|------------------------------|------------|-----------|------------------------------|-----------------------------------------------------------------------------------------|--------------|--------------------|---------------------------|-----------|-------------|---------------------------------|-----------|--|
| c:\pw_work\pwidot\burnsideem\dØ288219\c | 76f48-sht-plan1.dgn          | DRAWN -    | REVISED - | STATE OF ILLINOIS            |                                                                                         |              | VAR                | DIST 8 BRIDGE DECK 2012-1 | ST. CLAIR |             |                                 |           |  |
|                                         | PLOT SCALE = 100.0000 '/ in. | CHECKED -  | REVISED - | DEPARTMENT OF TRANSPORTATION |                                                                                         |              |                    | '                         | CONTRAC   | T NO. 76F48 |                                 |           |  |
|                                         | PLOT DATE = 3/23/2012        | DATE -     | REVISED - |                              | SCALE:                                                                                  | SHEET NO. OF | SHEETS             | S STA.                    | TO STA.   | FED.        | ROAD DIST. NO. ILLINOIS FED. AI | D PROJECT |  |