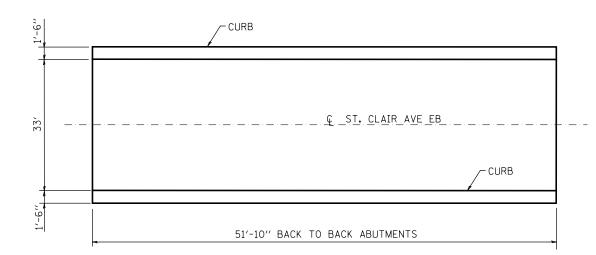

PLAN VIEW



## TOTAL BILL OF MATERIALS

| ITEM            | UNIT  | TOTAL |  |  |  |  |
|-----------------|-------|-------|--|--|--|--|
| CONCRETE SEALER | SQ FT | 1,935 |  |  |  |  |



LOCATION MAP

| FILE NAME =                             | USER NAME = Burnsideem       | DESIGNED - | REVISED - |                              | BRIDGE #082-0033 CARRYING ST. CLAIR AVE EB OVER HARDING DITCH<br>PLAN AND SECTION VIEWS |              | OVER HARDING DITCH | F.A.                      | SECTION   | COUNTY      | TOTAL SHEE<br>SHEETS NO.        |           |  |
|-----------------------------------------|------------------------------|------------|-----------|------------------------------|-----------------------------------------------------------------------------------------|--------------|-