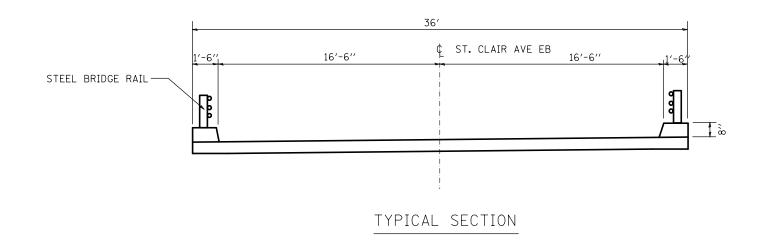

PLAN VIEW



## TOTAL BILL OF MATERIALS

| ITEM            | UNIT  | TOTAL |  |  |  |  |
|-----------------|-------|-------|--|--|--|--|
| CONCRETE SEALER | SQ FT | 1,935 |  |  |  |  |



LOCATION MAP

| FILE NAME =                             | USER NAME = Burnsideem       | DESIGNED - | REVISED - |                              | BRIDGE #082-0033 CARRYING ST. CLAIR AVE EB OVER HARDING DITCH<br>PLAN AND SECTION VIEWS |              | OVER HARDING DITCH | F.A.                      | SECTION   | COUNTY      | TOTAL SHEE<br>SHEETS NO.        |           |  |
|-----------------------------------------|------------------------------|------------|-----------|------------------------------|-----------------------------------------------------------------------------------------|--------------|--------------