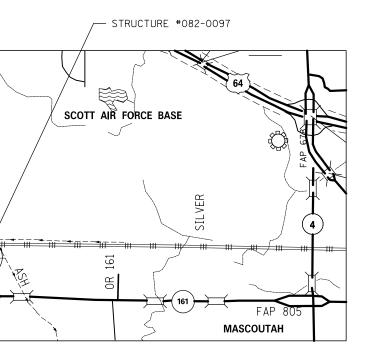

## TOTAL BILL OF MATERIALS

| ITEM            | UNIT  | TOTAL |  |  |  |
|-----------------|-------|-------|--|--|--|
| CONCRETE SEALER | SQ FT | 4,028 |  |  |  |

9177

A

917

158

À

LOCATION MAP