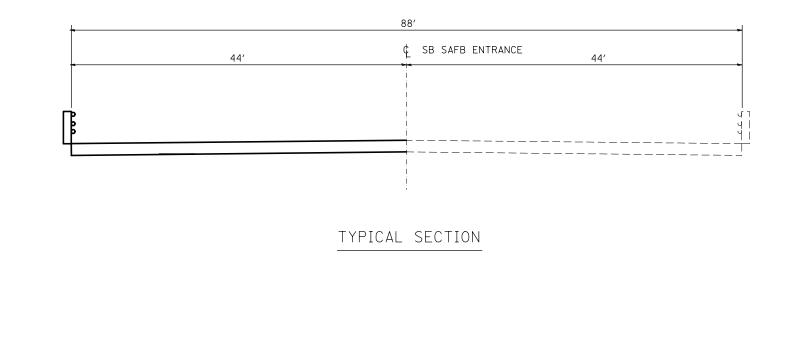

## PLAN VIEW

| FILE NAME =                             | USER NAME = Burnsideem       | DESIGNED - | REVISED - |                              | BRIDGE #082-0097 CARRYING SB SAFB ENTRANCE RD OVER ASH CREEK<br>PLAN AND SECTION VIEWS |           |    | F.A.     | SECTION            | COUNTY         | TOTAL SHEET |             |                       |                |              |
|-----------------------------------------|------------------------------|------------|-----------|------------------------------|----------------------------------------------------------------------------------------|-----------|----|----------|--------------------|----------------|-------------|-------------|-----------------------|----------------|--------------|
| c:\pw_work\pwidot\burnsideem\d0288219\d | 76f48-sht-plan1.dgn          | DRAWN -    | REVISED - | STATE OF ILLINUIS            |                                                                                        |           |    | VAR DIST | T 8 BRIDGE DECK 20 | 12-1 ST. CLAIR | ₹ 76 35     |             |                       |                |              |
|                                         | PLOT SCALE = 100.0000 '/ in. | CHECKED -  | REVISED - | DEPARTMENT OF TRANSPORTATION |                                                                                        |           |    | ND JLG   |                    | I VILVVS       |             |             |                       | CONTRA         | CT NO. 76F48 |
|                                         | PLOT DATE = 3/23/2012        | DATE -     | REVISED - |                              | SCALE:                                                                                 | SHEET NO. | OF | SHEE     | TS :               | STA.           | TO STA.     | FED. ROAD [ | DIST. NO. ILLINOIS FE | D. AID PROJECT |              |