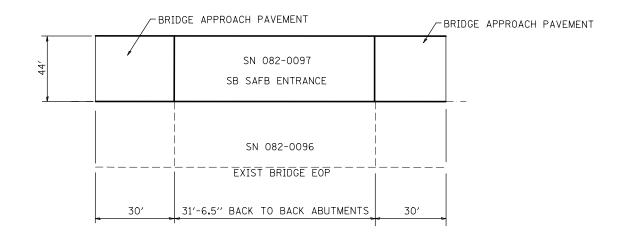

## PLAN VIEW

| FILE NAME =                             | USER NAME = Burnsideem       | DESIGNED - | REVISED - |                              | BRIDGE #082-0097 CARRYING SB SAFB ENTRANCE RD OVER ASH CREEK<br>PLAN AND SECTION VIEWS |           |    | F.A.     | SECTION            | COUNTY         | TOTAL SHEET |             |                       |                |              |
|-----------------------------------------|------------------------------|------------|-----------|------------------------------|----------------------------------------------------------------------------------------|-----------|----|----------|--------------------|----------------|-------------|-------------|-----------------------|----------------|--------------|
| c:\pw_work\pwidot\burnsideem\d0288219\d | 76f48-sht-plan1.dgn          | DRAWN -    | REVISED - | STATE OF ILLINUIS            |                                                                                        |           |    | VAR DIST | T 8 BRIDGE DECK 20 | 12-1 ST. CLAIR | ₹ 76 35     |             |                       |                |              |
|                                         | PLOT SCALE = 100.0000 '/ in. | CHECKED -  | REVISED - | DEPARTMENT OF TRANSPORTATION |                                                                                        |           |    | ND JLG   |                    | I VILVVS       |             |             |                       | CONTRA         | CT NO. 76F48 |
|                                         | PLOT DATE = 3/23/2012        | DATE -     | REVISED - |                              | SCALE:                                                                                 | SHEET NO. | OF | SHEE     | TS :               | STA.           | TO STA.     | FED. ROAD [ | DIST. NO. ILLINOIS FE | D. AID PROJECT |              |