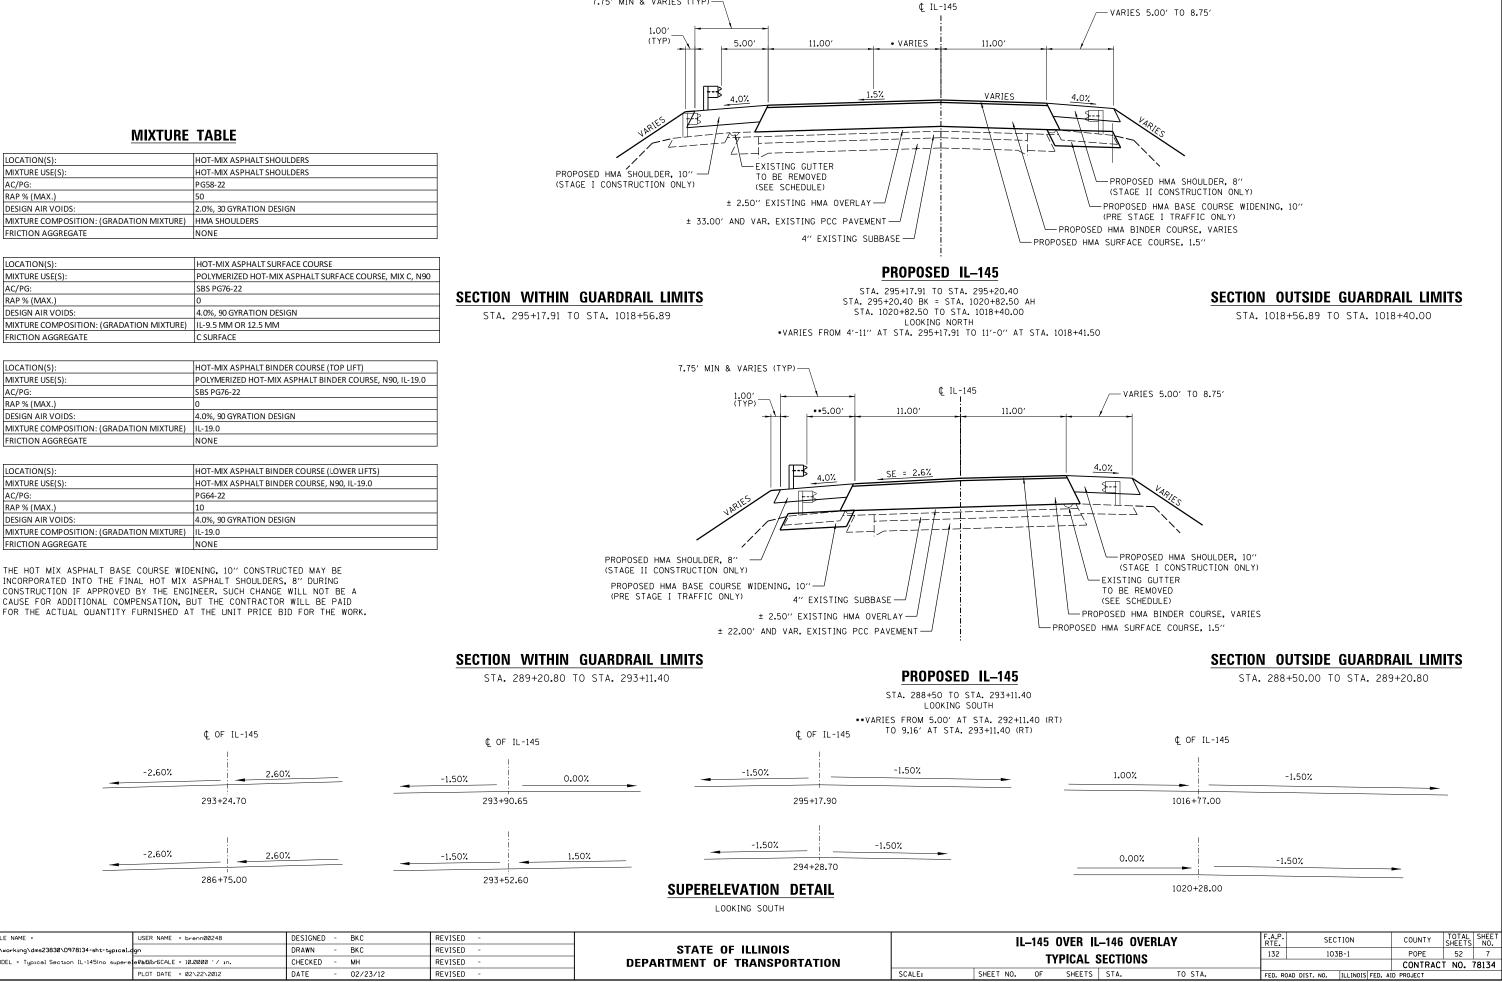

7.75' MIN & VARIES (TYP)-

| FILE NAME =                               | USER NAME = brenn00248                    | DESIGNED - BKC                                                                                                        | REVISED -                                                                                                                                                |                                                                                                                                                                                                |                                                                                                                 | Ш.                                                                                                                           | _145 (                                                                                                          | OVER II                                                                                                                                                                                                                                                                                                                                                                                                                                                                                                                                                                                                                                                                                                                                                                                                                                                                                                                                                                                                                                                                                                                                                                                                                                                                                                                                                                                                                                                                                                                                                                                                                                                                                                                                                                                                                                                                                                                                                                                                                                                                                                                       | _1                                                                                                                                                                                            |
|-------------------------------------------|-------------------------------------------|-----------------------------------------------------------------------------------------------------------------------|----------------------------------------------------------------------------------------------------------------------------------------------------------|------------------------------------------------------------------------------------------------------------------------------------------------------------------------------------------------|-----------------------------------------------------------------------------------------------------------------|------------------------------------------------------------------------------------------------------------------------------|-----------------------------------------------------------------------------------------------------------------|-------------------------------------------------------------------------------------------------------------------------------------------------------------------------------------------------------------------------------------------------------------------------------------------------------------------------------------------------------------------------------------------------------------------------------------------------------------------------------------------------------------------------------------------------------------------------------------------------------------------------------------------------------------------------------------------------------------------------------------------------------------------------------------------------------------------------------------------------------------------------------------------------------------------------------------------------------------------------------------------------------------------------------------------------------------------------------------------------------------------------------------------------------------------------------------------------------------------------------------------------------------------------------------------------------------------------------------------------------------------------------------------------------------------------------------------------------------------------------------------------------------------------------------------------------------------------------------------------------------------------------------------------------------------------------------------------------------------------------------------------------------------------------------------------------------------------------------------------------------------------------------------------------------------------------------------------------------------------------------------------------------------------------------------------------------------------------------------------------------------------------|-----------------------------------------------------------------------------------------------------------------------------------------------------------------------------------------------|
| c:\working\dms23830\D978134-sht-typical.c | gn                                        | DRAWN - BKC                                                                                                           | REVISED -                                                                                                                                                | STATE OF ILLINOIS                                                                                                                                                                              | 1                                                                                                               | 16-                                                                                                                          |                                                                                                                 |                                                                                                                                                                                                                                                                                                                                                                                                                                                                                                                                                                                                                                                                                                                                                                                                                                                                                                                                                                                                                                                                                                                                                                                                                                                                                                                                                                                                                                                                                                                                                                                                                                                                                                                                                                                                                                                                                                                                                                                                                                                                                                                               |                                                                                                                                                                                               |
| MODEL = Typical Section IL-145(no superel | e₽b&ior6CALE = 10.0000 ′∕ ı⊓.             | CHECKED - MH                                                                                                          | REVISED -                                                                                                                                                | DEPARTMENT OF TRANSPORTATION                                                                                                                                                                   | 1                                                                                                               |                                                                                                                              | TY                                                                                                              | PICAL S                                                                                                                                                                                                                                                                                                                                                                                                                                                                                                                                                                                                                                                                                                                                                                                                                                                                                                                                                                                                                                                                                                                                                                                                                                                                                                                                                                                                                                                                                                                                                                                                                                                                                                                                                                                                                                                                                                                                                                                                                                                                                                                       | SE                                                                                                                                                                                            |
|                                           | PLOT DATE = 02\22\2012                    | DATE - 02/23/12                                                                                                       | REVISED -                                                                                                                                                |                                                                                                                                                                                                | SCALE:                                                                                                          | SHEET NO.                                                                                                                    | OF                                                                                                              | SHEETS                                                                                                                                                                                                                                                                                                                                                                                                                                                                                                                                                                                                                                                                                                                                                                                                                                                                                                                                                                                                                                                                                                                                                                                                                                                                                                                                                                                                                                                                                                                                                                                                                                                                                                                                                                                                                                                                                                                                                                                                                                                                                                                        | S                                                                                                                                                                                             |
|                                           | c:\working\dms23830\D978134-sht-typical.c | c:\working\dms23830\D978134-sht-typical.dgn<br>MDDEL = Typical Section IL-145/no supere ePatibr6CALE = 10.0000 // in. | C:\working\dms23830\D978134-sht-typical.gn     DRAWN - BKC       MODEL = Typical Section IL-145(no supere ePathor6CALE = 10.0000 '/ in.     CHECKED - MH | c:\working\dms23830\D978134-sht-typical.gn       DRAWN - BKC       REVISED -         MODEL = Typical Section IL-145(no supere ePb&bcr6CALE = 10.0000 '/ in.       CHECKED - MH       REVISED - | c:\working\dms23830\D978134-sht-typical.gn DRAWN - BKC REVISED - STATE OF ILLINOIS DEPARTMENT OF TRANSPORTATION | c:\working\dms23830\0978134-sht-typical.gn DRAWN - BKC REVISED - MH REVISED - STATE OF ILLINOIS DEPARTMENT OF TRANSPORTATION | st/working/dms23830/0978134-sht-typical.gn DRAWN - BKC REVISED - STATE OF ILLINOIS DEPARTMENT OF TRANSPORTATION | IL-145 (C STATE OF ILLINOIS OPPRI34-sht-typical.gn CHECKED - MH REVISED - TYpical Section IL-145(no supere ePb&Dr6CALE = 10.0000 '/ in. CHECKED - MH REVISED - CHECKED | c:\working\dms23830\0978134-sht-typical.gn       DRAWN - BKC       REVISED -         MODEL = Typical Section IL-145(no supere ePb&br6CALE = 10.0000 // in.       CHECKED - MH       REVISED - |

THE HOT MIX ASPHALT BASE COURSE WIDENING, 10" CONSTRUCTED MAY BE INCORPORATED INTO THE FINAL HOT MIX ASPHALT SHOULDERS, 8" DURING CONSTRUCTION IF APPROVED BY THE ENGINEER. SUCH CHANGE WILL NOT BE A CAUSE FOR ADDITIONAL COMPENSATION, BUT THE CONTRACTOR WILL BE PAID FOR THE ACTUAL QUANTITY FURNISHED AT THE UNIT PRICE BID FOR THE WORK.