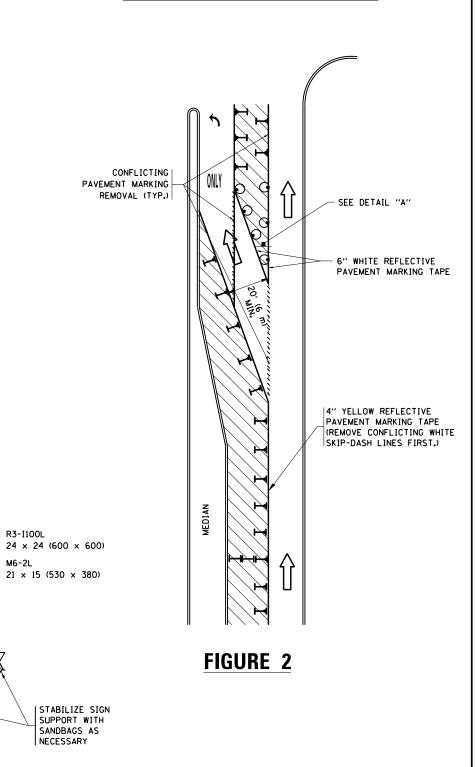

#### INDEX OF SHEETS

- COVER SHEET
- 2. INDEX OF SHEETS, STATE STANDARDS AND GENERAL NOTES
- 3. SUMMARY OF QUANTITIES
- 4.-5. SCHEDULE OF QUANTITIES
- 6. DETAILS FOR FRAMES AND LIDS ADJUSTMENT
- CURB OR CURB AND GUTTER REMOVAL AND REPLACEMENT (BD-24).
- TRAFFIC CONTROL AND PROTECTION FOR SIDE ROADS, INTERSECTIONS, AND DRIVEWAYS (TC-10)
- 9. TRAFFIC CONTROL AND PROTECTION AT TURN BAYS (TO REMAIN OPEN TO TRAFFIC) (TC-14)
- 10. ARTERIAL ROAD INFORMATION SIGN (TC-22)