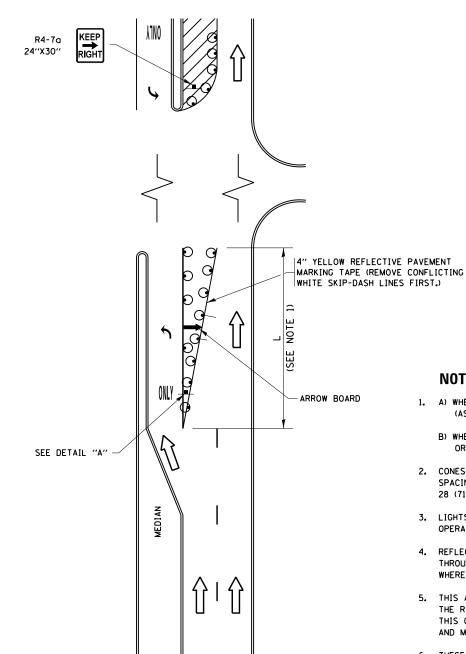

#### INDEX OF SHEETS

- COVER SHEET
- 2. INDEX OF SHEETS, STATE STANDARDS AND GENERAL NOTES
- 3. SUMMARY OF QUANTITIES
- 4.-5. SCHEDULE OF QUANTITIES
- 6. DETAILS FOR FRAMES AND LIDS ADJUSTMENT
- CURB OR CURB AND GUTTER REMOVAL AND REPLACEMENT (BD-24).
- TRAFFIC CONTROL AND PROTECTION FOR SIDE ROADS, INTERSECTIONS, AND DRIVEWAYS (TC-10)
- 9. TRAFFIC CONTROL AND PROTECTION AT TURN BAYS (TO REMAIN OPEN TO TRAFFIC) (TC-14)
- 10. ARTERIAL ROAD INFORMATION SIGN (TC-22)