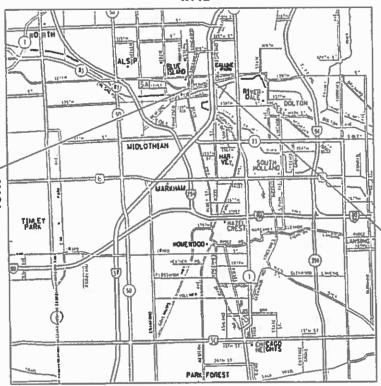

### **DEPARTMENT OF TRANSPORTATION**

2019 043-1

D-91-165-19

**PROPOSED** HIGHWAY PLANS

F.A.U ROUTE 1594: VERMONT ST. WESTERN AVE TO ASHLAND AVE. **SECTION: 2019-043-T** PROJECT: STP-P8W4(209) DRAINAGE (STRUCTURE LINING) **COOK COUNTY** 

C-91-376-19

R14E

**WORTH TOWNSHIP** 

GROSS & NET LENGTH = 5525.46 FT. = 1.05 MILE

ASHLAND AVE.

**PROJECT ENDS** 

STATE OF ILLINOIS

LOCATION OF SECTION INDICATED THUS: - -

PRINTED BY THE AUTHORITY OF THE STATE OF ILLINOIS

FOR INDEX OF SHEETS, SEE SHEET NO. 2

IMPROVEMENT LOCATED IN THE CITY OF BLUE ISLAND

TRAFFIC DATA

2018 ADT: 6050

POSTED SPEED LIMIT

35 MPH

0

0

**PROJECT BEGINS** WESTERN AVE.

ENGINEERING SCALES. REDUCED SIZED PLANS WILL NOT CONFORM TO STANDARD SCALES. IN MAKING MEASUREMENTS ON REDUCED PLANS, THE ABOVE SCALES MAY BE USED.

JOINT UTILITY LOCATION INFORMATION FOR EXCAVATION 1-800-892-0123 OR 811