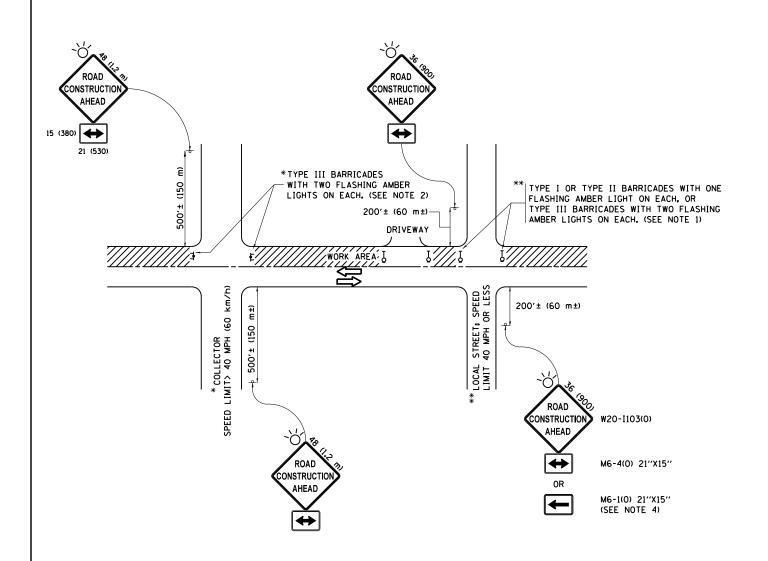

#### INDEX OF SHEETS

- COVER SHEET
- 2. INDEX OF SHEETS, STATE STANDARDS AND GENERAL NOTES
- 3. SUMMARY OF QUANTITIES
- 4.-5. SCHEDULE OF QUANTITIES
- 6. DETAILS FOR FRAMES AND LIDS ADJUSTMENT
- CURB OR CURB AND GUTTER REMOVAL AND REPLACEMENT (BD-24).
- TRAFFIC CONTROL AND PROTECTION FOR SIDE ROADS, INTERSECTIONS, AND DRIVEWAYS (TC-10)
- 9. TRAFFIC CONTROL AND PROTECTION AT TURN BAYS (TO REMAIN OPEN TO TRAFFIC) (TC-14)
- 10. ARTERIAL ROAD INFORMATION SIGN (TC-22)