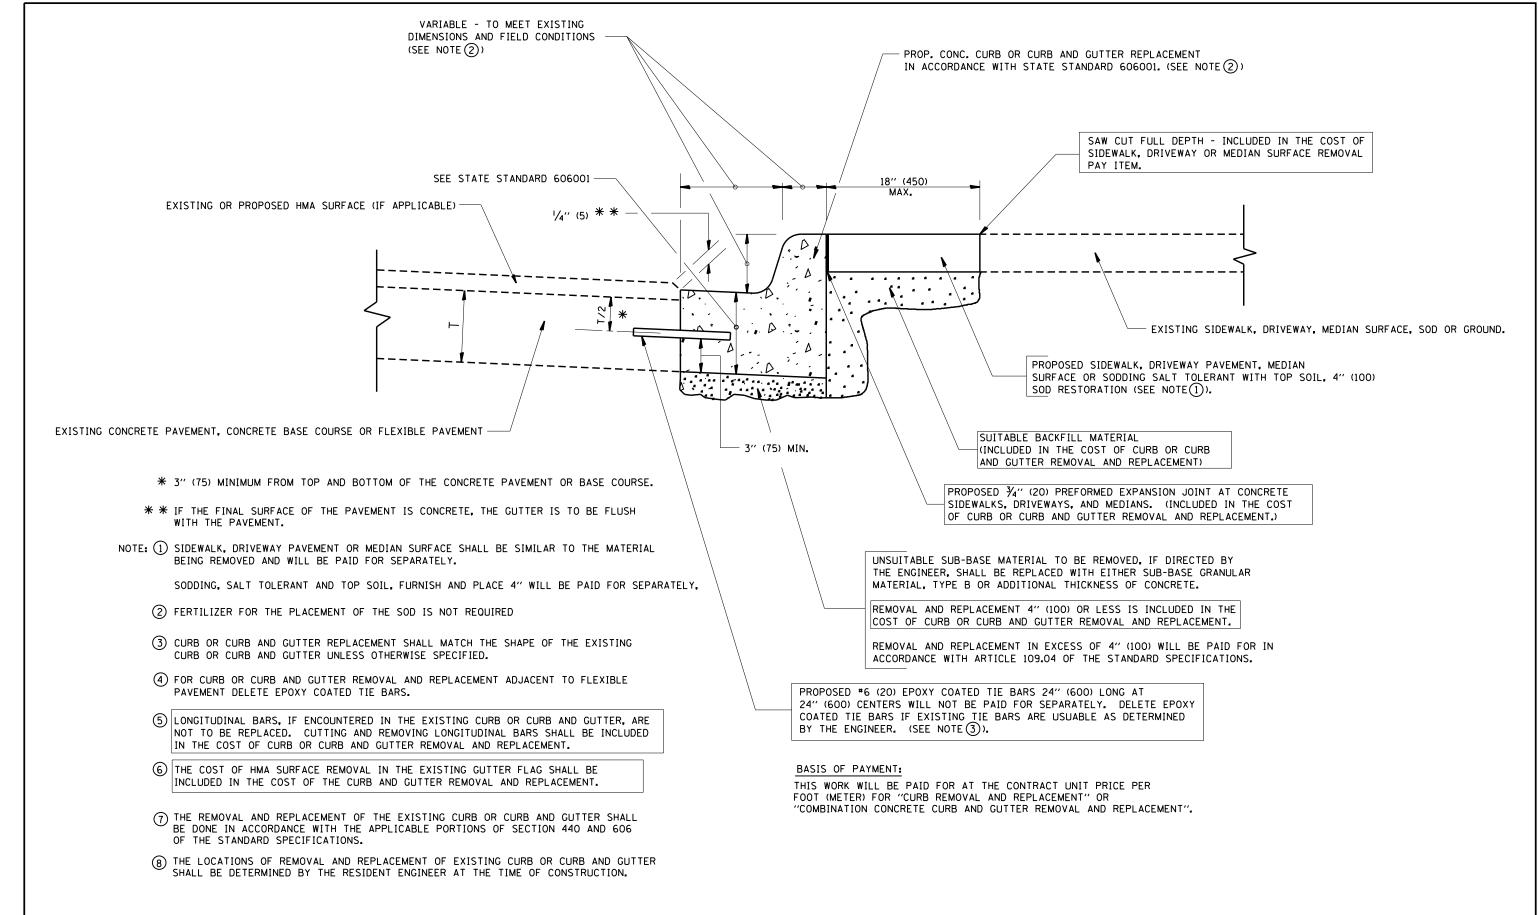

#### INDEX OF SHEETS

- COVER SHEET
- 2. INDEX OF SHEETS, STATE STANDARDS AND GENERAL NOTES
- 3. SUMMARY OF QUANTITIES
- 4.-5. SCHEDULE OF QUANTITIES
- 6. DETAILS FOR FRAMES AND LIDS ADJUSTMENT
- CURB OR CURB AND GUTTER REMOVAL AND REPLACEMENT (BD-24).
- TRAFFIC CONTROL AND PROTECTION FOR SIDE ROADS, INTERSECTIONS, AND DRIVEWAYS (TC-10)
- 9. TRAFFIC CONTROL AND PROTECTION AT TURN BAYS (TO REMAIN OPEN TO TRAFFIC) (TC-14)
- 10. ARTERIAL ROAD INFORMATION SIGN (TC-22)

#### **GENERAL NOTES:**

- 1. BEFORE STARTING ANY EXCAVATION, THE CONTRACTOR SHALL CALL "J.U.L.I.E." AT (800) 892-0123 OR 811 FOR FIELD LOCATIONS OF BURIED ELECTRIC, TELEPHONE AND GAS UTILITIES. 48 HOUR NOTIFICATION IS REQUIRED.
- 2. TEN (10) FOOT TRANSITIONS SHALL BE USED TO MATCH PROPOSED CURB AND GUTTER AND MEDIAN ITEMS OF WORK TO EXISTING CURBS AND GUTTER AND MEDIANS IN THE FIELD, UNLESS OTHERWISE SHOWN. THE TRANSITIONS SHALL BE PAID FOR AT THE CONTRACT UNIT PRICE FOR THE PROPOSED ITEMS OF WORK SPECIFIED.
- 3. THE CONTRACTOR SHALL COORDINATE CONSTRUCTION ACTIVITIES WITH UTILITY COMPANIES, AND THE THE VILLAGE OF BLUE ISLAND.
- 4. THE CONTRACTOR WILL NOT BE ALLOWED TO SET UP A YARD OR FIELD OFFICE ON STATE PROPERTY WITHOUT WRITTEN PERMISSION FROM THE DEPARTMENT.
- 5. USE #8 EPOXY-COATED TIE BARS, CONFORMING TO ART. 1006.10 OF THE STANDARD SPECIFICATIONS, FOR ALL TIE BARS. USE THE "LONGITUDINAL CONSTRUCTION JOINT (TIE BAR GROUTED IN PLACE)" DETAIL SHOWN ON HIGHWAY STANDARD 420001 FOR ALL LONGITUDINAL JOINTS.
- 6. ALL DAMAGE TO EXISTING PAVEMENT MARKINGS OR RAISED REFLECTIVE PAVEMENT MARKERS OUTSIDE THE REMOVAL LINE SHOWN ON THE PLANS SHALL BE REPLACED AT NO ADDITIONAL COST TO THE DEPARTMENT.
- 7.IT SHALL BE THE CONTRACTOR'S RESPONSIBILITY TO VERIFY ALL DIMENSIONS AND CONDITIONS EXISTING IN THE FIELD PRIOR TO CONSTRUCTION AND ORDERING OF MATERIALS.
- 8. THE CONTRACTOR SHALL CONTACT THE DISTRICT ONE TRAFFIC CONTROL SUPERVISOR AT KALPANA.KANNAN-HOSADURGA@ILLINOIS.GOV, A MINIMUM OF 72 HOURS IN ADVANCE OF BEGINNING WORK.
- 9. THESE PLANS HAVE BEEN PREPARED FROM NOTES RECEIVED FROM THE BUREAU OF MAINTENANCE.
- 10. THE CONTRACTOR SHALL BE REQUIRED TO PROVIDE ACCESS TO ABUTTING PROPERTY AT ALL TIMES DURING THE CONSTRUCTION OF THIS PROJECT.

- 11. DO NOT SCALE PLANS FOR CONSTRUCTION DIMENSIONS.
- 12. FOR FRAMES AND LIDS/GRATES ADJUSTMENT OR RECONSTRUCTION, REUSE EXISTING FRAME AND LID/GRATE UNLESS OTHERWISE SPECIFIED IN THE PLANS.
- 13. FRAME AND GRATES ADJUSTMENT OF PRIVATE UTILITIES WITHIN THE LIMITS OF THE IMPROVEMENTS SHALL BE DONE BY THE RESPECTIVE OWNERS AND ARE NOT PART OF THIS CONTRACT.
- 14. ALL STRUCTURES SHALL BE BASED ON 4 FT DIAMETER.
- 15. THE ENGINEER SHALL CONTACT BILAL ALMASRI FROM THE ALSIP MAINTENANCE FACILITY AT (708) 448-0050 FOR VERIFICATION OF ANY STRUCTURE LOCATION IF REQUIRED.