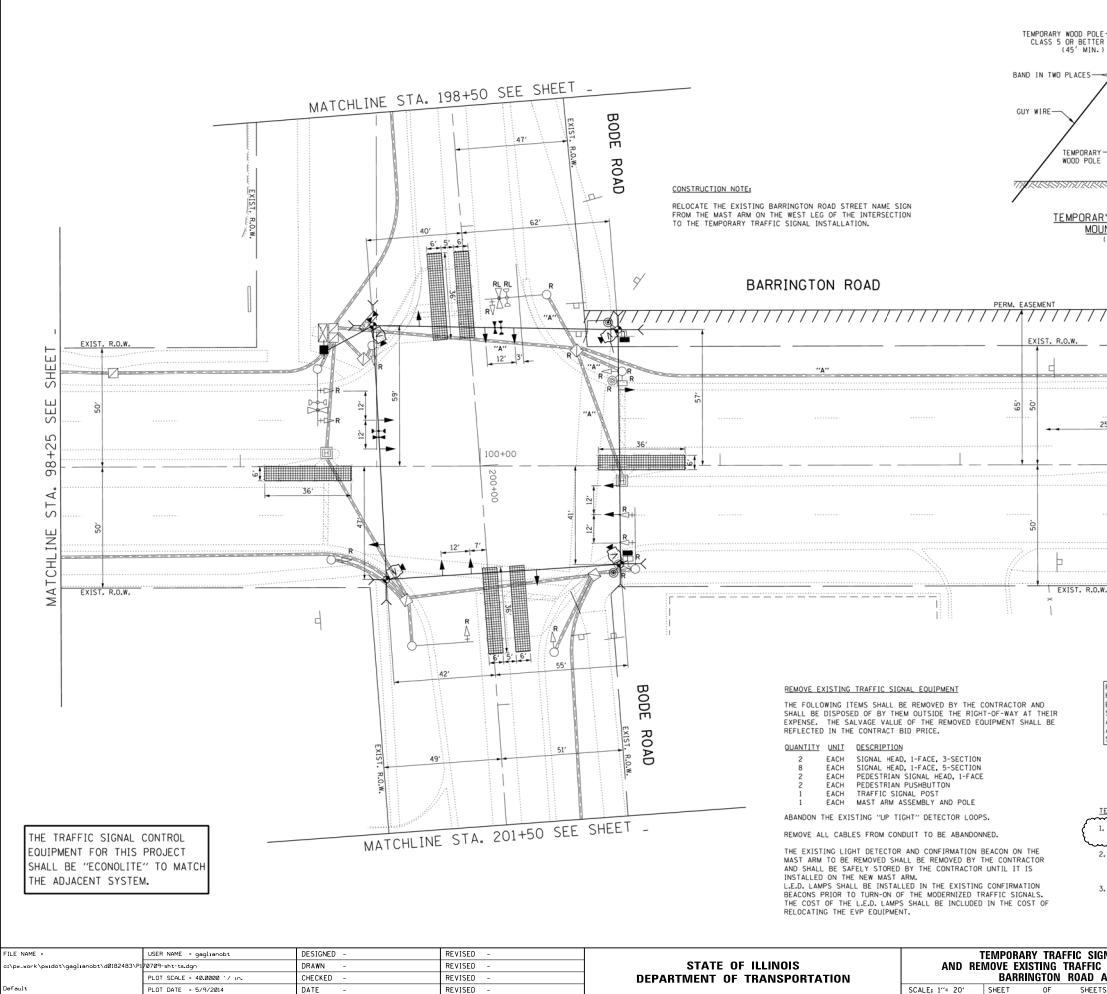

| VIDED DETECTION<br>CAMERA<br>WATERTIGHT FITTINGS<br>AND DRIP LOOPS                                                                                                                                                                                                                                                                                                                                                                                                                  |                                       |                                                                                                                                           | 20<br>SCALE         | Z                     | 40                 |  |  |  |  |  |  |
|-------------------------------------------------------------------------------------------------------------------------------------------------------------------------------------------------------------------------------------------------------------------------------------------------------------------------------------------------------------------------------------------------------------------------------------------------------------------------------------|---------------------------------------|-------------------------------------------------------------------------------------------------------------------------------------------|---------------------|-----------------------|--------------------|--|--|--|--|--|--|
| Y VIDEO DETECTION<br>INTING DETAIL<br>(NOT TO SCALE)                                                                                                                                                                                                                                                                                                                                                                                                                                |                                       |                                                                                                                                           |                     |                       |                    |  |  |  |  |  |  |
| PSO' TO STOP BAR                                                                                                                                                                                                                                                                                                                                                                                                                                                                    |                                       |                                                                                                                                           | 104+00 SEE SHEET    |                       |                    |  |  |  |  |  |  |
|                                                                                                                                                                                                                                                                                                                                                                                                                                                                                     |                                       |                                                                                                                                           | MATCHI INF STA. 102 |                       |                    |  |  |  |  |  |  |
| RESTORATION OF THE TRAFFIC SIGNAL WOR<br>RELATED PAY ITEM SUCH AS FOUNDATION. (<br>EXTRA COMPENSATION SHALL BE ALLOWED.<br>SHOULDERS, MEDIAN, SIDEWALKS, PAVEMENT,<br>ALL DAMAGE TO MOWED LAWNS SHALL BE RI<br>AND ALL DAMAGE TO UNNOWED FIELDS SHAL<br>STANDARD SPECIFICATIONS 252 AND 250 RE                                                                                                                                                                                      | CONDUIT<br>ALL R<br>ETC. S<br>EPLACEI | I, HANDHOLE, ETC., AND NO<br>OADWAY SURFACES SUCH AS<br>SHALL BE REPLACED IN KING<br>D WITH AN APPROVED SOD,<br>GEEDED IN ACCORDANCE WITH | ).<br>              |                       |                    |  |  |  |  |  |  |
| EMPORARY INTERCONNECT NOTES:<br>. TEMPORARY INTERCONNECT TO GOLF ROAD AND TO OLD CHURCH ROAD<br>SHALL BE PROVIDED USING WIRELESS INTERCONNECT.<br>. EXISTING FIBER OPTIC AND TRACER CABLE SHALL BE REMOVED FROM THE<br>CONDUIT BETWEEN THE EXISTING CONTROLLER AT BARRINGTON AND BODE ROADS<br>AND THE EXISTING CONTROLLER AT BARRINGTON AND GOLF ROADS.<br>. TEMPORARY INTERCONNECT SHALL NOT BE REMOVED UNTIL PERMANENT FIBER<br>OPTIC INTERCONNECT IS INSTALLED AND OPERATIONAL. |                                       |                                                                                                                                           |                     |                       |                    |  |  |  |  |  |  |
| NAL INSTALLATION<br>SIGNAL EQUIPMENT PLAN                                                                                                                                                                                                                                                                                                                                                                                                                                           | F.A.P<br>RTE.<br>362                  | SECTION<br>0105R-N(12)                                                                                                                    | COUNTY              | TOTAL<br>SHEETS<br>48 | SHEET<br>NO.<br>16 |  |  |  |  |  |  |

| AT BODE ROAD |      | 002     |  | CONTRACT        | NO. 6      | OT96 |  |
|--------------|------|---------|--|-----------------|------------|------|--|
| s            | STA. | TO STA. |  | ILLINOIS FED. A | ID PROJECT |      |  |
|              |      |         |  |                 |            |      |  |