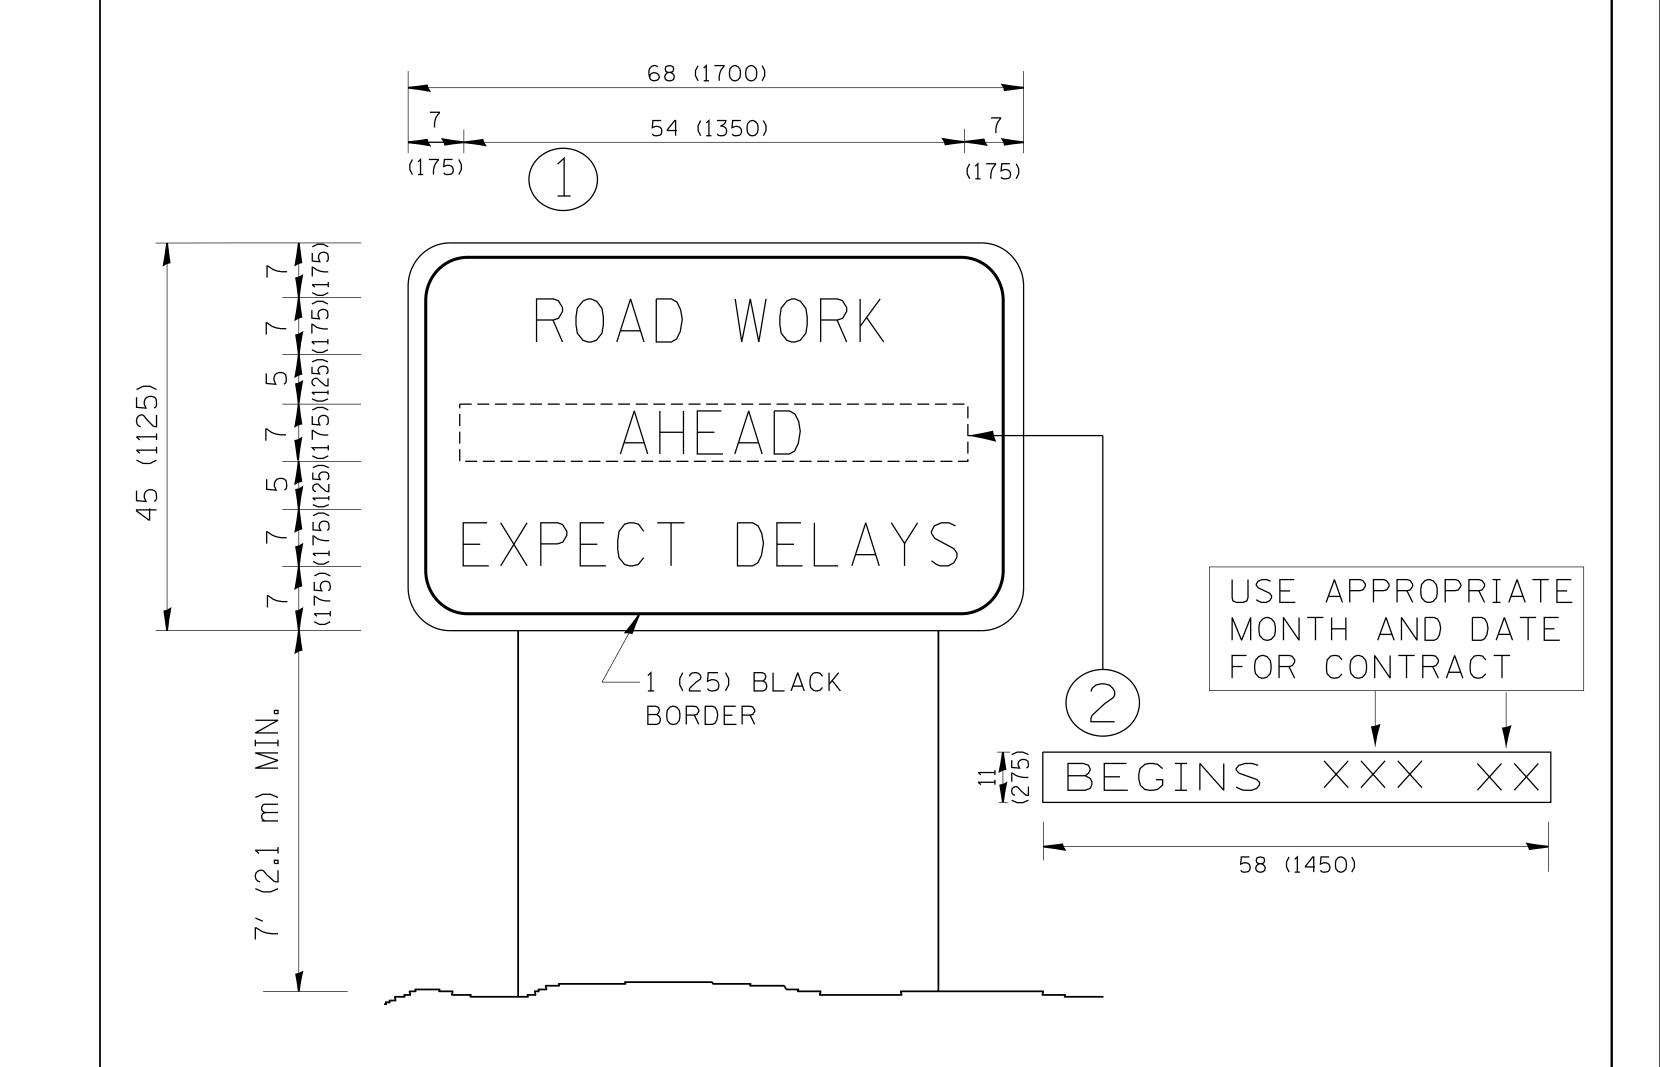

## NOTES:

- 1. USE BLACK LETTERING ON ORANGE BACKGROUND.
- 2. ERECT SIGNS IN ADVANCE OF THE LOCATION FOR THE "ROAD CONSTRUCTION AHEAD" SIGN AT LOCATIONS AS DIRECTED BY THE ENGINEER.
- 3. ERECT SIGN 1) WITH INSTALLED PANEL 2) ONE WEEK PRIOR TO THE START OF CONSTRUCTION.
- 4. REMOVE PANEL 2) SOON AFTER THE START OF CONSTRUCTION.
- 5. SEE SPECIAL PROVISION FOR "TEMPORARY INFORMATION SIGNING" FOR ADDITIONAL INFORMATION.
- 6. ONE SIGN ASSEMBLY EQUALS 25.70 SQ. FT. (2.3 SQ. M.)
- 7. SHALL BE PAID FOR AS TEMPORARY INFORMATION SIGNING.

ALL DIMENSIONS ARE IN INCHES (MILLIMETERS)
UNLESS OTHERWISE SHOWN.

| FILE NAME = c:\pw_work\pwidot\drivakosgn\d0182450 |              | USER NAME = drivakosgn       | DESIGNED -                 | REVISED - R. MIRS 09-15-97      |                              | ARTERIAL ROAD |                              |         | F.A.P.      | SECTION                     | COUNTY      | TOTAL     | SHEET |
|---------------------------------------------------|--------------|------------------------------|----------------------------|---------------------------------|------------------------------|---------------|------------------------------|---------|-------------|-----------------------------|-------------|-----------|-------|
|                                                   | \DistStd.dgn | DRAWN -                      | REVISED - R. MIRS 12-11-97 | STATE OF ILLINOIS               |                              |               |                              | 362     | 0105R-N(12) | СООК                        | 48          | 44        |       |
|                                                   |              | PLOT SCALE = 50.0000 ' / 10. | CHECKED -                  | REVISED - T. RAMMACHER 02-02-99 | DEPARTMENT OF TRANSPORTATION |               | INFORMATION SIGN             |         |             | TC-22                       | CONTRACT    | , T NO. / | 60T96 |
|                                                   |              | PLOT DATE = 5/12/2014        | DATE -                     | REVISED - C. JUCIUS 01-31-07    |                              | SCALE: NONE   | SHEET NO. 1 OF 1 SHEETS STA. | TO STA. | FED. ROAD   | DIST. NO. 1 ILLINOIS FED. A | AID PROJECT |           |       |