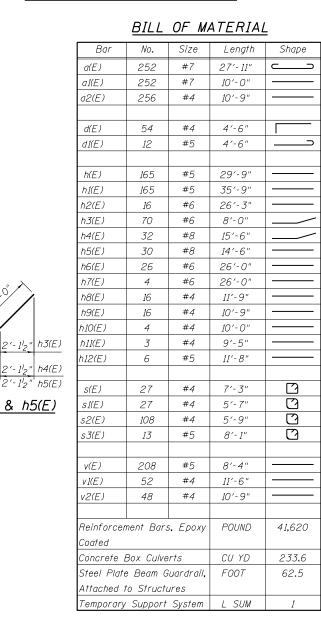

## SECTION THRU BARREL

FIELD CUTTING DIAGRAM

26′-3"

BAR a(E)

BARS h3(E), h4(E) & h5(E)

Order h10(E) & h11(E) full length. Cut as shown and use remainder of bars in the similar wingwall.

4-#4 h10(E) bars

3-#4 h11(E) bars

BAR s(E)

BAR s1(E)

BAR d(E)

BAR s2(E) BAR s3(E)

9"