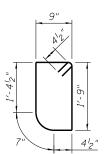

## PHOEBE NESTING SITE

**HBM** 

(Near downstream end)

| USER NAME = mustafa.alobaidi                        | DESIGNED - MAF    | REVISED |
|-----------------------------------------------------|-------------------|---------|
| FILE NAME = 0560086-60V25-008-Culvert Sec&Dtls2.dgr | CHECKED - MI      | REVISED |
| PLOT SCALE = N.T.S.                                 | DRAWN - MAF, PH   | REVISED |
| PLOT DATE = 5/2/2014                                | CHECKED - MI, MAI | REVISED |