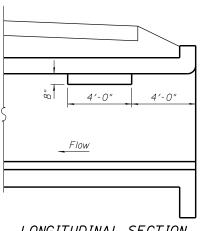

## SECTION THRU EXISTING CULVERT TEMPORARY SUPPORT SYSTEM



## SECTION THRU BARREL





FIELD CUTTING DIAGRAM





26′-3"

BAR a(E)

BARS h3(E), h4(E) & h5(E)

Order h10(E) & h11(E) full length. Cut as shown and use remainder of bars in the similar wingwall.

4-#4 h10(E) bars

3-#4 h11(E) bars



BAR s(E)



BAR s1(E)

BAR d(E)



BAR s2(E) BAR s3(E)

9"

## PHOEBE NESTING SITE

**HBM** 

(Near downstream end)

| USER NAME = mustafa.alobaidi                        | DESIGNED - MAF    | REVISED |
|-----------------------------------------------------|-------------------|---------|
| FILE NAME = 0560086-60V25-008-Culvert Sec&Dtls2.dgr | CHECKED - MI      | REVISED |
| PLOT SCALE = N.T.S.                                 | DRAWN - MAF, PH   | REVISED |
| PLOT DATE = 5/2/2014                                | CHECKED - MI, MAI | REVISED |

STATE OF ILLINOIS **DEPARTMENT OF TRANSP