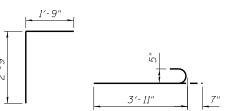

## SECTION THRU BARREL

FIELD CUTTING DIAGRAM

26′-3"

BAR a(E)

BARS h3(E), h4(E) & h5(E)

Order h10(E) & h11(E) full length. Cut as shown and use remainder of bars in the similar wingwall.

4-#4 h10(E) bars

3-#4 h11(E) bars