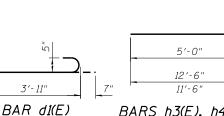

## SECTION THRU BARREL

FIELD CUTTING DIAGRAM

26′-3"

BAR a(E)

BARS h3(E), h4(E) & h5(E)

Order h10(E) & h11(E) full length. Cut as shown and use remainder of bars in the similar wingwall.

4-#4 h10(E) bars

3-#4 h11(E) bars