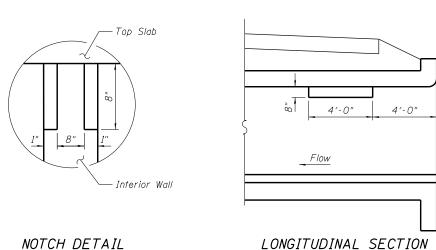

## SECTION THRU EXISTING CULVERT TEMPORARY SUPPORT SYSTEM



## SECTION THRU BARREL





FIELD CUTTING DIAGRAM





26′-3"

BAR a(E)

BARS h3(E), h4(E) & h5(E)

Order h10(E) & h11(E) full length. Cut as shown and use remainder of bars in the similar wingwall.

4-#4 h10(E) bars

3-#4 h11(E) bars



BAR s(E)



BAR s1(E)

BAR d(E)



BAR s2(E) BAR s3(E)

9"

## PHOEBE NESTING SITE

**HBM** 

(Near downstream end)

| USER NAME = mustafa.alobaidi                        | DESIGNED - MAF    | REVISED |
|-----------------------------------------------------|-------------------|---------|
| FILE NAME = 0560086-60V25-008-Culvert Sec&Dtls2.dgr | CHECKED - MI      | REVISED |
| PLOT SCALE = N.T.S.                                 | DRAWN - MAF, PH   | REVISED |
| PLOT DATE = 5/2/2014                                | CHECKED - MI, MAI | REVISED |

STATE OF ILLINOIS **DEPARTMENT OF TRAN