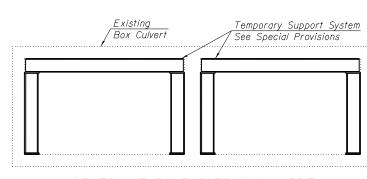

## SECTION THRU EXISTING CULVERT TEMPORARY SUPPORT SYSTEM



## SECTION THRU BARREL





FIELD CUTTING DIAGRAM





26′-3"

BAR a(E)

BARS h3(E), h4(E) & h5(E)

Order h10(E) & h11(E) full length. Cut as shown and use remainder of bars in the similar wingwall.

4-#4 h10(E) bars

3-#4 h11(E) bars



BAR s(E)



BAR s1(E)

BAR d(E)



BAR s2(E) BAR s3(E)

9"

## PHOEBE NESTING SITE

**HBM** 

(Near downstream end)

| USER NAME = mustafa.alobaidi                        | DESIGNED - MAF    | REVISED |
|-----------------------------------------------------|-------------------|---------|
| FILE NAME = 0560086-60V25-008-Culvert Sec&Dtls2.dgr | CHECKED - MI      | REVISED |
| PLOT SCALE = N.T.S.                                 | DRAWN - MAF, PH   | REVISED |
| PLOT DATE = 5/2/2014