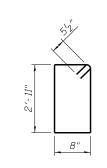

## SECTION THRU EXISTING CULVERT TEMPORARY SUPPORT SYSTEM



## SECTION THRU BARREL





FIELD CUTTING DIAGRAM





26′-3"

BAR a(E)

BARS h3(E), h4(E) & h5(E)

Order h10(E) & h11(E) full length. Cut as shown and use remainder of bars in the similar wingwall.

4-#4 h10(E) bars

3-#4 h11(E) bars



BAR s(E)



BAR s1(E)

BAR d(E)



BAR s2(E) BAR s3(E)

9"

## PHOEBE NESTING SITE

**HBM** 

(Near downstream end)

| USER NAME = mustafa.alobaidi                        | DESIGNED - MAF    | REVISED |
|-----------------------------------------------------|-------------------|---------|
| FILE NAME = 0560086-60V25-008-Culvert Sec&Dtls2.dgr | CHECKED - MI      | REVISED |
| PLOT SCALE = N.T.S.                                 | DRAWN - MAF, PH   | REVISED |
| PLOT DATE = 5/2/2014                                | CHECKED - MI, MAI | REVISED |

STATE OF ILLINOIS **DEPARTMENT OF TRANSPORTATION** 

| CULVERT SECTIONS AND DETAILS II |     | SECTION         | COUNTY     | TOTAL<br>SHEETS | SHEET<br>NO. |
|---------------------------------|-----|-----------------|------------|-----------------|--------------|
| STRUCTURE NO. 056-