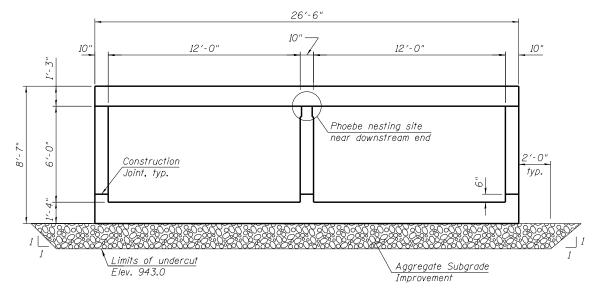

## PHOEBE NESTING SITE

**HBM** 

(Near downstream end)

| USER NAME = mustafa.alobaidi                        | DESIGNED - MAF    | REVISED |
|-----------------------------------------------------|-------------------|---------|
| FILE NAME = 0560086-60V25-008-Culvert Sec&Dtls2.dgr | CHECKED - MI      | REVISED |
| PLOT SCALE = N.T.S.                                 | DRAWN - MAF, PH   | REVISED |
| PLOT DATE = 5/2/2014                                | CHECKED - MI, MAI | REVISED |