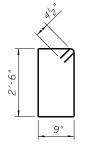

## SECTION THRU EXISTING CULVERT TEMPORARY SUPPORT SYSTEM



## SECTION THRU BARREL





FIELD CUTTING DIAGRAM





26′-3"

BAR a(E)

BARS h3(E), h4(E) & h5(E)

Order h10(E) & h11(E) full length. Cut as shown and use remainder of bars in the similar wingwall.

4-#4 h10(E) bars

3-#4 h11(E) bars



BAR s(E)



BAR s1(E)

BAR d(E)



BAR s2(E) BAR s3(E)

9"

## PHOEBE NESTING SITE

**HBM** 

(Near downstream end)

| USER NAME = mustafa.alobaidi                        | DESIGNED - MAF    | REVISED |
|-----------------------------------------------------|-------------------|---------|
| FILE NAME = 0560086-60V25-008-Culvert Sec&Dtls2.dgr | CHECKED - MI      | REVISED |
| PLOT SCALE = N.T.S.                                 | DRAWN - MAF, PH   | REVISED |
| PLOT DATE = 5/2/2014                                | CHECKED - MI, MAI | REVISED |

STATE OF ILLINOIS **DEPARTMENT OF TRANSPORTATION** 

| CULVERT SECTIONS AND DETAILS II |     | SECTION         | COUNTY     | TOTAL<br>SHEETS | SHEET<br>NO. |
|---------------------------------|-----|-----------------|------------|-----------------|-