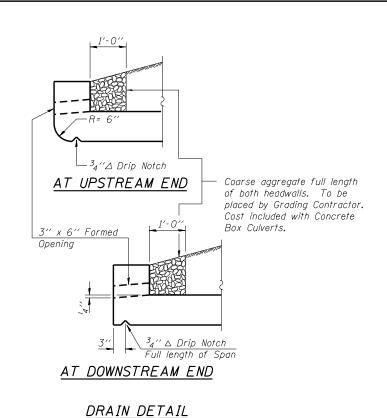

## SECTION THRU EXISTING CULVERT TEMPORARY SUPPORT SYSTEM



## SECTION THRU BARREL





FIELD CUTTING DIAGRAM





26′-3"

BAR a(E)

BARS h3(E), h4(E) & h5(E)

Order h10(E) & h11(E) full length. Cut as shown and use remainder of bars in the similar wingwall.

4-#4 h10(E) bars

3-#4 h11(E) bars



BAR s(E)



BAR s1(E)

BAR d(E)



BAR s2(E) BAR s3(E)

9"

## PHOEBE NESTING SITE

**HBM** 

(Near downstream end)

| USER NAME = mustafa.alobaidi                        | DESIGNED - MAF    | REVISED |
|-----------------------------------------------------|-------------------|---------|
| FILE NAME = 0560086-60V25-008-Culvert Sec&Dtls2.dgr | CHECKED - MI      | REVISED |
| PLOT SCALE = N.T.S.                                 | DRAWN - MAF, PH   | REVISED |
| PLOT DATE = 5/2/2014