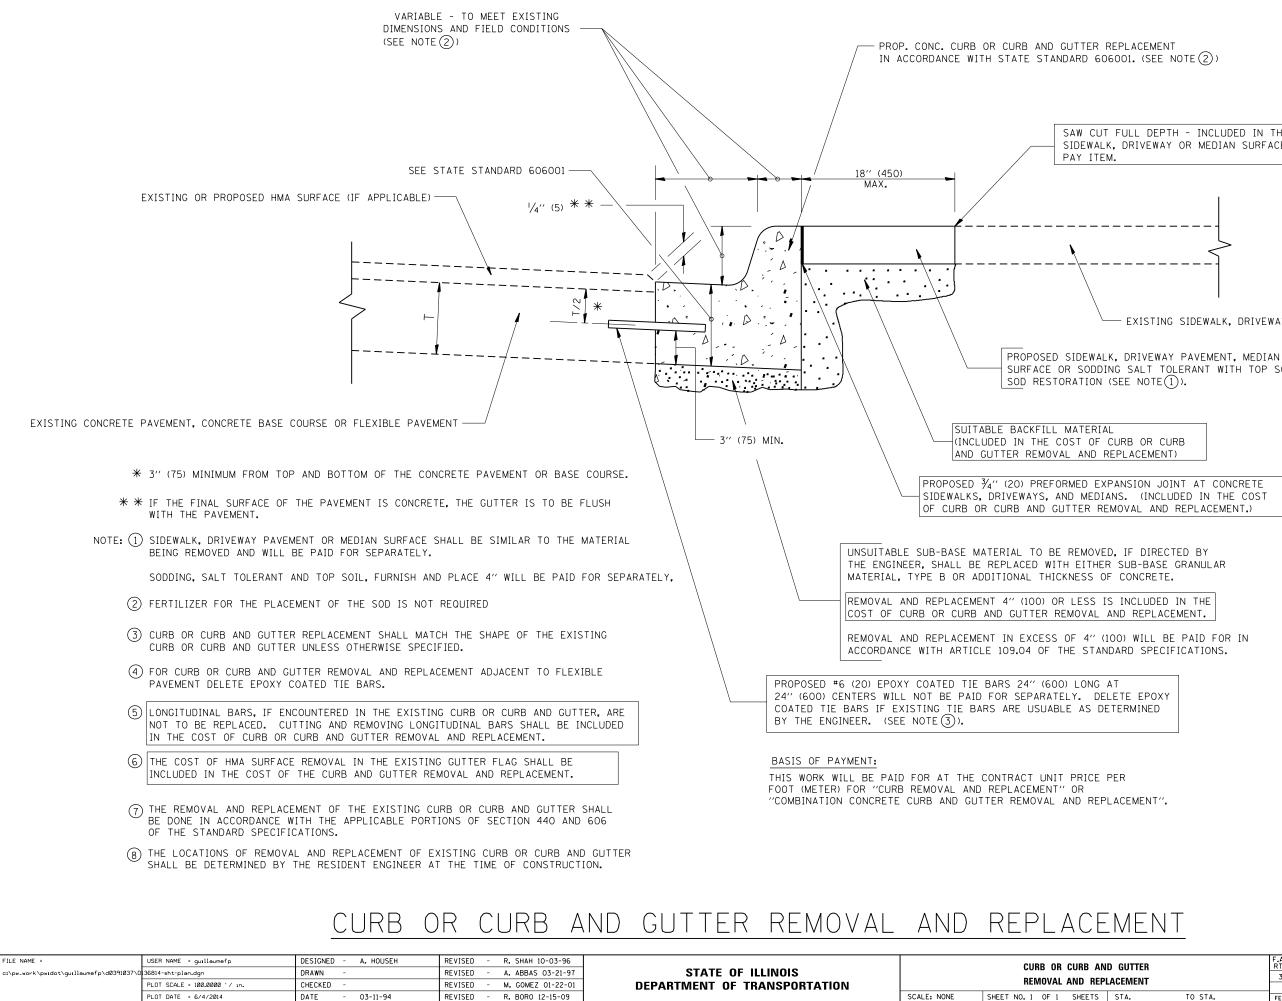

SAW CUT FULL DEPTH - INCLUDED IN THE COST OF SIDEWALK, DRIVEWAY OR MEDIAN SURFACE REMOVAL

EXISTING SIDEWALK, DRIVEWAY, MEDIAN SURFACE, SOD OR GROUND.

SURFACE OR SODDING SALT TOLERANT WITH TOP SOIL, 4" (100)

ALL DIMENSIONS ARE IN INCHES (MILLIMETERS) UNLESS OTHERWISE SHOWN.

| AND GUTTER<br>EPLACEMENT |      |         | F.A.P<br>RTE                                    | SECTION          | COUNTY   | TOTAL<br>SHEETS | SHEET<br>NO. |
|--------------------------|------|---------|-------------------------------------------------|------------------|----------|-----------------|--------------|
|                          |      |         | 348                                             | 3134-T(14)       | СООК     | 16              | 12           |
|                          |      |         |                                                 | BD600-06 (BD-24) | CONTRACT | NO. 6           | 0Y36         |
| ,                        | STA. | TO STA. | FED. ROAD DIST. NO. 1 ILLINDIS FED. AID PROJECT |                  |          |                 |              |