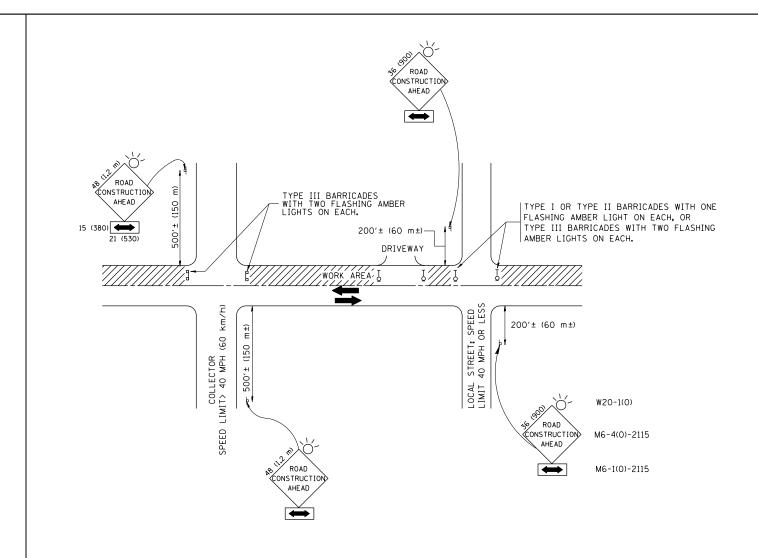

## TRAFFIC CONTROL AND PROTECTION FOR SIDE ROADS, INTERSECTIONS, AND DRIVEWAYS

## NOTES:

- A. FOR NO LANE RESTRICTION ON THE SIDE ROAD OR DRIVEWAYS
- 1. SIDE ROAD WITH A SPEED LIMIT OF 40 MPH (60 km/h) OR LESS AS SHOWN ON THE DRAWING AND AS DIRECTED BY THE ENGINEER:
- 0) ONE ROAD CONSTRUCTION AHEAD SIGN  $36 \times 36 \ (900 \times 900)$  WITH A FLASHER AND FLAG MOUNTED ON IT APPROXIMATELY 200' (60 m) IN ADVANCE OF THE MAIN ROUTE.
- b) THE CLOSED PORTION OF THE MAIN ROUTE SHALL BE PROTECTED BY BLOCKING WITH TYPE I, TYPE II OR TYPE III BARRICADES, 1/3 OF THE CROSS SECTION OF THE CLOSED PORTION.
- 2. SIDE ROAD WITH A SPEED LIMIT GREATER THAN 40 MPH (60 km/h)
  AS SHOWN ON THE DRAWING AND AS DIRECTED BY THE ENGINEER:
- d) ONE ROAD CONSTRUCTION AHEAD SIGN 48 x 48 (1.2 m x 1.2 m) WITH A FLASHER MOUNTED ON IT APPROXIMATELY 500' (150 m) IN ADVANCE OF THE MAIN ROLLTE.
- b) THE CLOSED PORTION OF THE MAIN ROUTE SHALL BE PROTECTED BY BLOCKING WITH TYPE III BARRICADES, 1/2 OF THE CROSS SECTION OF THE CLOSED PORTION.
- WHEN THE SIDE ROAD LIES BETWEEN THE BEGINNING OF THE MAINLINE SIGNING AND THE WORK ZONE, A SINGLE HEADED ARROW (MG-1) SHALL BE USED IN LIEU OF THE DOUBLE HEADED ARROW (MG-4).

- B. FOR A LANE CLOSURE ON A SIDE ROAD OR DRIVEWAY:
- USE APPLICABLE PORTIONS OF THE TYPICAL APPLICATION OF TRAFFIC CONTROL DEVICES (STD. 701501, STD. 701606 OR THE APPROPRIATE STANDARD). THE SPACING OF SIGNS AND BARRICADES SHALL BE ADJUSTED FOR FIELD CONDITIONS AS DIRECTED BY THE ENGINEER. THE DIRECTIONAL ARROW SHALL BE COVERED OR REMOVED WHEN NO LONGER CONSISTENT WITH THE SIDE ROAD LANE CLOSURE.
- C. ADVANCE WARNING SIGNS ARE TO BE OMITTED ON DRIVEWAY UNLESS OTHERWISE NOTED.
- D. THE TRAFFIC CONTROL AND PROTECTION FOR SIDE ROADS, INTERSECTIONS, AND DRIVEWAYS SHALL BE INCIDENTAL TO THE COST OF SPECIFIED TRAFFIC CONTROL STANDARDS OR ITEMS.