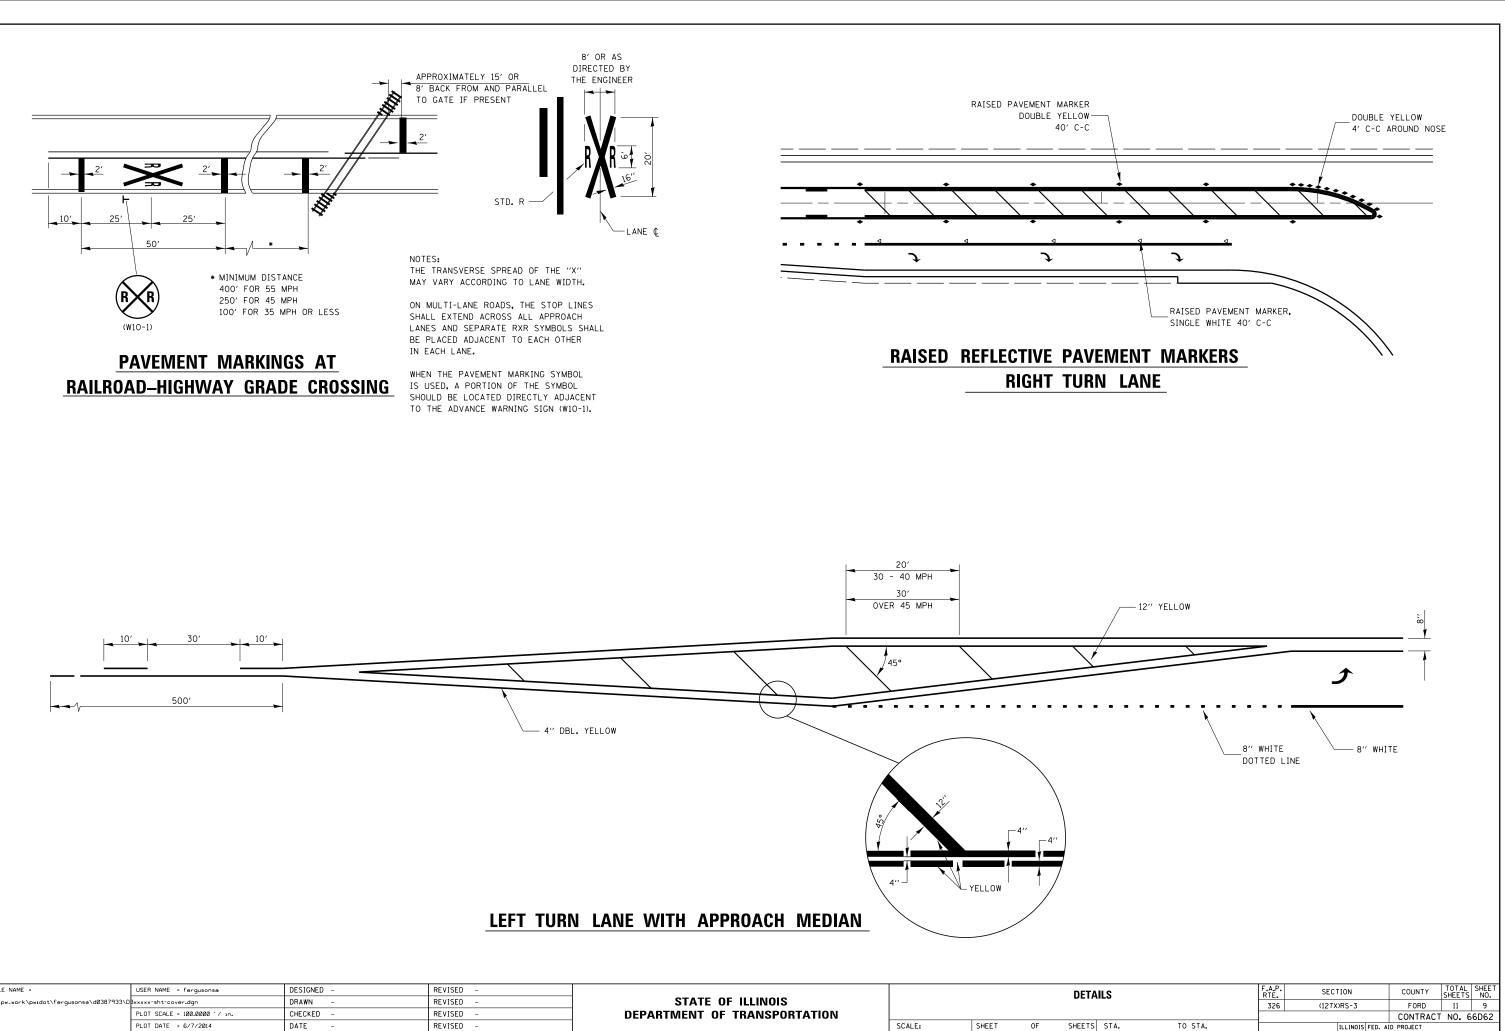

| FILE NAME =                             | USER NAME = fergusonsa        | DESIGNED - | REVISED - | STATE OF ILLINOIS<br>DEPARTMENT OF TRANSPORTATION |        |       |    | DET    | DETAILS |  |
|-----------------------------------------|-------------------------------|------------|-----------|---------------------------------------------------|--------|-------|----|--------|---------|--|
| c:\pw_work\pwidot\fergusonsa\d0387933\D | Bxxxxx-sht-cover.dgn          | DRAWN -    | REVISED - |                                                   | DEI    |       |    |        | TAILS   |  |
|                                         | PLOT SCALE = 100.0000 ' / 10. | CHECKED -  | REVISED - |                                                   |        |       |    |        |         |  |
|                                         | PLOT DATE = 6/7/2014          | DATE -     | REVISED - |                                                   | SCALE: | SHEET | OF | SHEETS | ST      |  |