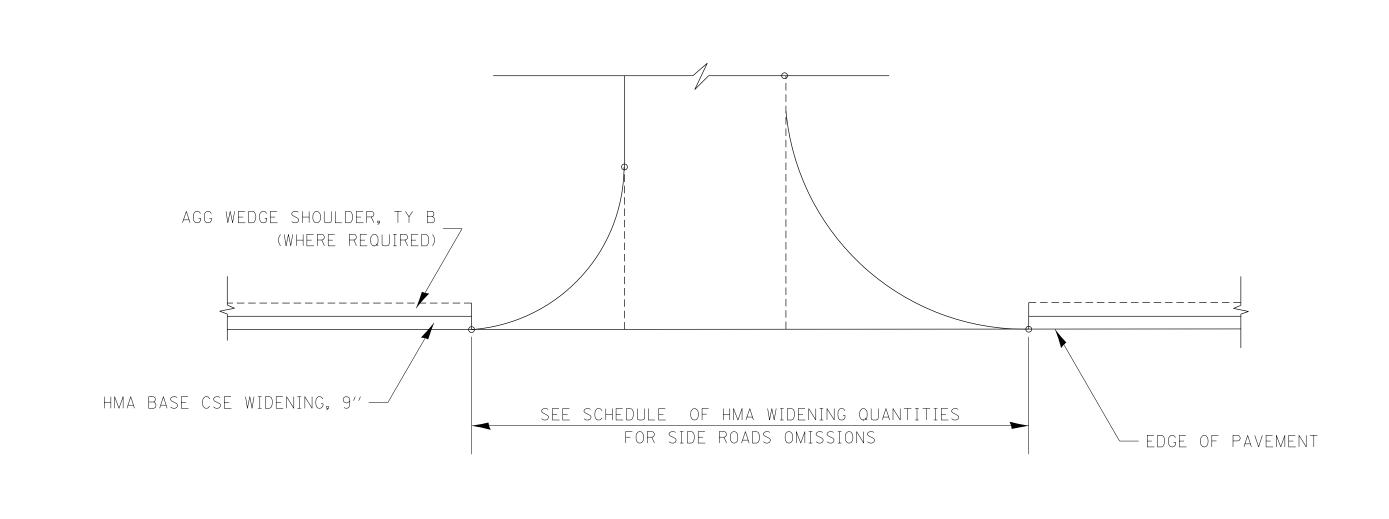

| FILE NAME =                            | USER NAME = aubreygs          | DESIGNED - | REVISED - |                              |                   |         |        |            | F.A.P.  | SECTION            | COUNTY                | TOTAL SHEET |       |
|----------------------------------------|-------------------------------|------------|-----------|------------------------------|-------------------|---------|--------|------------|---------|--------------------|-----------------------|-------------|-------|
| 68007 - IL 116 Henderson and Warren.dg | 1                             | DRAWN -    | REVISED - | STATE OF ILLINOIS            | SIDE ROADS DETAIL |         |        |            |         | 665                | 137W-1; (138, 139)W-2 | HENDERSON/  | 15 12 |
|                                        | PLOT SCALE = 100.0000 ' / in. | CHECKED -  | REVISED - | DEPARTMENT OF TRANSPORTATION |                   |         |        |            |         | CONTRACT NO. 68CO7 |                       |             |       |
| Default                                | PLOT DATE = 5/21/2014         | DATE -     | REVISED - |                              | NOT TO SCALE      | SHEET 1 | 0F 1 S | HEETS STA. | TO STA. |                    | ILLINOIS FED. A       | ID PROJECT  |       |