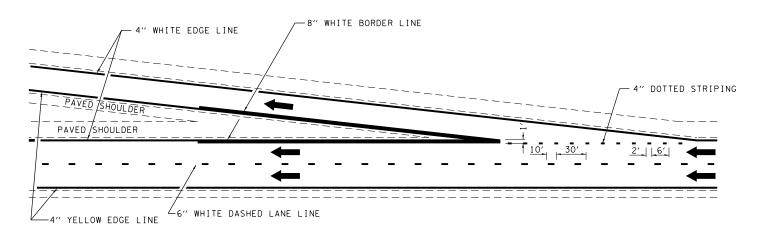

TYPICAL EXIT RAMP MARKING

TYPICAL CENTERLINE & EDGELINE MARKINGS

TYPICAL ENTRANCE RAMP MARKING

NOT TO SCALE

|                                         |                              |            |                     |                              |                                                     | DISTRICT 7 DETAIL NO. 78000002         |                        |
|-----------------------------------------|------------------------------|------------|---------------------|------------------------------|-----------------------------------------------------|----------------------------------------|------------------------|
| FILE NAME =                             | USER NAME = steffenmk        | DESIGNED - | REVISED - DRM 08-04 |                              |                                                     | F.A.I<br>RTE. SECTION                  | COUNTY TOTAL SHEET NO. |
| c:\pw_work\pwidot\steffenmk\d0393168\D7 | 74386-sht-details.dgn        | DRAWN -    | REVISED - MKS 04-08 | STATE OF ILLINOIS            | TYPICAL APPLICATIONS OF INTERSTATE PAVEMENT MARKING |                                        | CUMBERLAND 17 16       |
|                                         | PLOT SCALE = 100.0000 '/ in. | CHECKED -  | REVISED - DRM 01-09 | DEPARTMENT OF TRANSPORTATION |                                                     |                                        | CONTRACT NO. 74386     |
|                                         | PLOT DATE = 5/9/2014         | DATE -     | REVISED - DRM 12-10 |                              | SCALE: N/A SHEET NO. 1 OF 2 SHEETS STA. TO STA.     | FED. ROAD DIST. NO.   ILLINOIS FED. AI |                        |