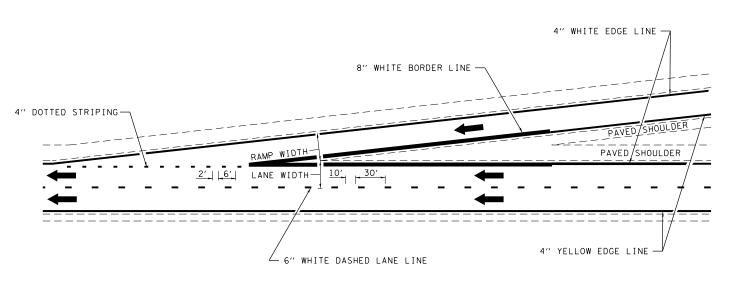

TYPICAL EXIT RAMP MARKING

TYPICAL CENTERLINE & EDGELINE MARKINGS

TYPICAL ENTRANCE RAMP MARKING

NOT TO SCALE

|                                         |                              |            |                     |                              |                                                     | DISTRICT 7 DETAIL NO. 78000002         |                        |
|-----------------------------------------|------------------------------|------------|---------------------|------------------------------|-----------------------------------------------------|----------------------------------------|------------------------|
| FILE NAME =                             | USER NAME = steffenmk        | DESIGNED - | REVISED - DRM 08-04 |                              |                                                     | F.A.I<br>RTE. SECTION                  | COUNTY TOTAL SHEET NO. |
| c:\pw_work\pwidot\steffenmk\d0393168\D7 | 74386-sht-details.dgn        | DRAWN -    | REVISED - MKS 04-08 | STATE OF ILLINOIS            | TYPICAL APPLICATIONS OF INTERSTATE PAVEMENT MARKING |                                        | CUMBERLAND 17 16       |
|                                         | PLOT SCALE = 100.0000 '/ in. | CHECKED -  | REVISED - DRM 01-09 | DEPARTMENT OF TRANSPORTATION |                                                     |                                        | CONTRACT NO. 74386     |
|                                         | PLOT DATE = 5/9/2014         | DATE -     | REVISED - DRM 12-10 |                              | SCALE: N/A SHEET NO. 1 OF 2 SHEETS STA. TO STA.     | FED. ROAD DIST. NO.   ILLINOIS FED. AI |                        |