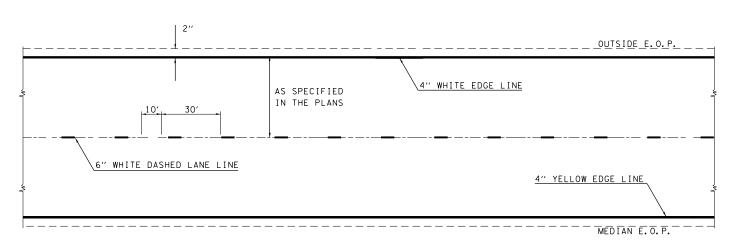

TYPICAL EXIT RAMP MARKING

TYPICAL CENTERLINE & EDGELINE MARKINGS

TYPICAL ENTRANCE RAMP MARKING

NOT TO SCALE

|                                         |                              |            |                     |                              |                                                     | DISTRICT 7 DETAIL NO. 78000002         |                        |
|-----------------------------------------|------------------------------|------------|---------------------|------------------------------|-----------------------------------------------------|----------------------------------------|------------------------|
| FILE NAME =                             | USER NAME = steffenmk        | DESIGNED - | REVISED - DRM 08-04 |                              |                                                     | F.A.I<br>RTE. SECTION                  | COUNTY TOTAL SHEET NO. |
| c:\pw_work\pwidot\steffenmk\d0393168\D7 | 74386-sht-details.dgn        | DRAWN -    | REVISED - MKS 04-08 | STATE OF ILLINOIS            | TYPICAL APPLICATIONS OF INTERSTATE PAVEMENT MARKING |                                        | CUMBERLAND 17 16       |
|                                         | PLOT SCALE = 100.0000 '/ in. | CHECKED -  | REVISED - DRM 01-09 | DEPARTMENT OF TRANSPORTATION |                                                     |                                        | CONTRACT NO. 74386     |
|                                         | PLOT DATE = 5/9/2014         | DATE -     | REVISED - DRM 12-10 |                              | SCALE: N/A SHEET NO. 1 OF 2 SHEETS STA. TO STA.     | FED. ROAD DIST. NO.   ILLINOIS FED. AI |                        |