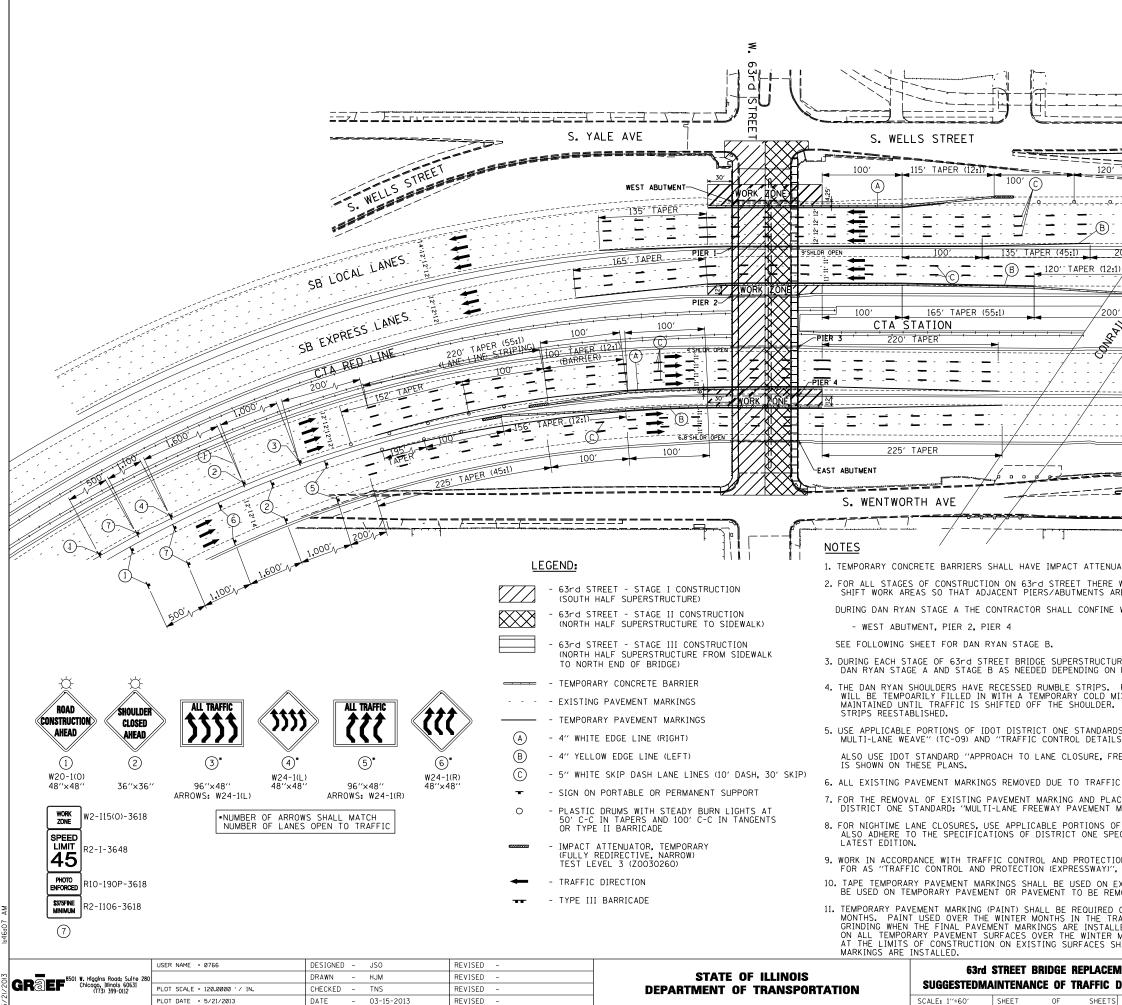

|                                                                                                                                                                                                                                                                                            | <b>SCALE</b> 1" = 60' |                            |                                    |                   |              |  |  |  |  |
|--------------------------------------------------------------------------------------------------------------------------------------------------------------------------------------------------------------------------------------------------------------------------------------------|-----------------------|----------------------------|------------------------------------|-------------------|--------------|--|--|--|--|
|                                                                                                                                                                                                                                                                                            |                       |                            |                                    |                   |              |  |  |  |  |
| ···                                                                                                                                                                                                                                                                                        |                       |                            |                                    |                   |              |  |  |  |  |
|                                                                                                                                                                                                                                                                                            |                       | (                          | $\overline{\mathcal{O}}_{\neg}$    |                   |              |  |  |  |  |
|                                                                                                                                                                                                                                                                                            | 2)                    | <u>~</u> (4)               |                                    |                   |              |  |  |  |  |
| $T_{APER} = = = = 1,000' = 1,000'$                                                                                                                                                                                                                                                         |                       | 500' 1,10                  | 0'                                 | 500′ <sub>1</sub> |              |  |  |  |  |
|                                                                                                                                                                                                                                                                                            |                       |                            |                                    |                   |              |  |  |  |  |
| •••¥-:≢<br>                                                                                                                                                                                                                                                                                | 2,12,14               |                            |                                    |                   | <br>         |  |  |  |  |
|                                                                                                                                                                                                                                                                                            | 12.1                  |                            | 12.1                               |                   |              |  |  |  |  |
|                                                                                                                                                                                                                                                                                            | TAPER                 |                            | (12 <sup>-1</sup> 12 <sup>-1</sup> |                   |              |  |  |  |  |
|                                                                                                                                                                                                                                                                                            |                       |                            |                                    |                   | 500/         |  |  |  |  |
|                                                                                                                                                                                                                                                                                            | _ <del>.</del>        |                            |                                    | ╧┧═━┥┥            | 500          |  |  |  |  |
|                                                                                                                                                                                                                                                                                            |                       |                            |                                    |                   |              |  |  |  |  |
|                                                                                                                                                                                                                                                                                            | S <u>L</u> AN         | NES                        |                                    |                   | <br><br>     |  |  |  |  |
| ~ ~                                                                                                                                                                                                                                                                                        |                       |                            |                                    |                   |              |  |  |  |  |
|                                                                                                                                                                                                                                                                                            | AL LA                 | ŅEŠ I I I I I              |                                    |                   |              |  |  |  |  |
|                                                                                                                                                                                                                                                                                            |                       |                            |                                    |                   |              |  |  |  |  |
|                                                                                                                                                                                                                                                                                            |                       |                            |                                    |                   | ן ר          |  |  |  |  |
|                                                                                                                                                                                                                                                                                            | N RI                  | YAN MOT - S                | TAGE                               | A                 |              |  |  |  |  |
|                                                                                                                                                                                                                                                                                            |                       | K ON WEST A<br>R 2 AND PIE |                                    | NT,               |              |  |  |  |  |
|                                                                                                                                                                                                                                                                                            |                       | IN Z AND I IL              |                                    |                   | J            |  |  |  |  |
| UATOR AT END OF BARRIER AS PER                                                                                                                                                                                                                                                             | DISTRI                | ICT ONE STANDARD.          |                                    |                   |              |  |  |  |  |
| E WILL BE 2 STAGES ON THE EXPRESSWAY IN ORDER TO<br>ARE NOT BEING WORKED ON AT THE SAME TIME.                                                                                                                                                                                              |                       |                            |                                    |                   |              |  |  |  |  |
| E WORK TO THE FOLLOWING PIERS/A                                                                                                                                                                                                                                                            |                       |                            |                                    |                   |              |  |  |  |  |
|                                                                                                                                                                                                                                                                                            |                       |                            |                                    |                   |              |  |  |  |  |
|                                                                                                                                                                                                                                                                                            |                       |                            |                                    |                   |              |  |  |  |  |
| URE CONSTRUCTION, SWITCH DAN RY<br>N PIER REMOVAL AND CONSTRUCTION                                                                                                                                                                                                                         |                       | T BETWEEN                  |                                    |                   |              |  |  |  |  |
| PRIOR TO SHIFTING TRAFFIC ONTO SHOULDERS, THE RUMBLE STRIPS<br>MIX PATCH UNDER THE ITEM PARTIAL DEPTH PATCHING, WHICH SHALL BE                                                                                                                                                             |                       |                            |                                    |                   |              |  |  |  |  |
| R. THE TEMPORARY PATCHING SHALL                                                                                                                                                                                                                                                            | . THEN                | DE REMUVED, AND THE        | KUMBLF                             |                   |              |  |  |  |  |
| RDS: "TRAFFIC CONTROL DETAILS FO<br>LS FOR FREEWAY SHOULDER CLOSUR                                                                                                                                                                                                                         |                       |                            | RES" (TC-17                        | ·).               |              |  |  |  |  |
| REEWAY/EXPRESSWAY" (701400) FOR                                                                                                                                                                                                                                                            | SIGNI                 | NG IN ADVANCE OF WHA       | T                                  |                   |              |  |  |  |  |
| IC CONTROL SHALL BE REPLACED IN                                                                                                                                                                                                                                                            | KIND                  | AS DIRECTED BY THE E       | NGINEER.                           |                   |              |  |  |  |  |
| ACEMENT OF TEMPORARY AND PERMA<br>MARKING DETAILS'' (TC-12), MODIFI                                                                                                                                                                                                                        |                       |                            |                                    |                   |              |  |  |  |  |
| OF IDOT STANDARD 701401 AND DISTRICT ONE STANDARDS TC-9 AND TC-17.<br>PECIAL PROVISION "KEEPING THE EXPRESSWAY OPEN TO TRAFFIC" (9010001).                                                                                                                                                 |                       |                            |                                    |                   |              |  |  |  |  |
| ION STANDARDS WILL NOT BE PAID                                                                                                                                                                                                                                                             | FOR SE                | EPARATELY, BUT SHALL       | BE PAID                            |                   |              |  |  |  |  |
| ″. LUMP SUM.<br>EXISTING∕NEWLY CONSTRUCTED SUR<br>EMOVED.                                                                                                                                                                                                                                  | FACES.                | TEMPORARY PAINT SH         | IALL                               |                   |              |  |  |  |  |
| D ON ALL TEMPORARY PAVEMENT SURFACES OVER THE WINTER<br>RANSITION AREAS ON EXISTING SURFACES SHALL BE REMOVED BY<br>LLED. ON EXPRESSWAYS, EPOXY MARKINGS SHALL BE REOUIRED<br>& MONTHS. EPOXY USED OVER THE WINTER IN TRANSITION AREAS<br>SHALL BE REMOVED BY GRINDING WHEN FINAL PAVEMENT |                       |                            |                                    |                   |              |  |  |  |  |
| EMENT – COOK COUNTY                                                                                                                                                                                                                                                                        | F.A.I.<br>RTE.        | SECTION                    | COUNTY                             | TOTAL<br>SHEETS   | SHEET<br>NO. |  |  |  |  |
|                                                                                                                                                                                                                                                                                            | 1 04                  | 1000 0                     | C00K                               | 1 4 7 7           | 17           |  |  |  |  |

|   |      |                         | IN I La   |                           |        |  |          | SHELIS | 140.  |    |  |
|---|------|-------------------------|-----------|---------------------------|--------|--|----------|--------|-------|----|--|
| ٦ | NAN  | AN RYAN EXPWY – STAGE / | - STAGE A | 94                        | 1920-B |  |          | СООК   | 137   | 17 |  |
|   |      |                         |           |                           |        |  | CONTRACT | NO. (  | 60J15 |    |  |
| S | STA. | . TO STA.               |           | ILLINOIS FED. AID PROJECT |        |  |          |        |       |    |  |
|   |      |                         |           |                           |        |  |          |        |       |    |  |