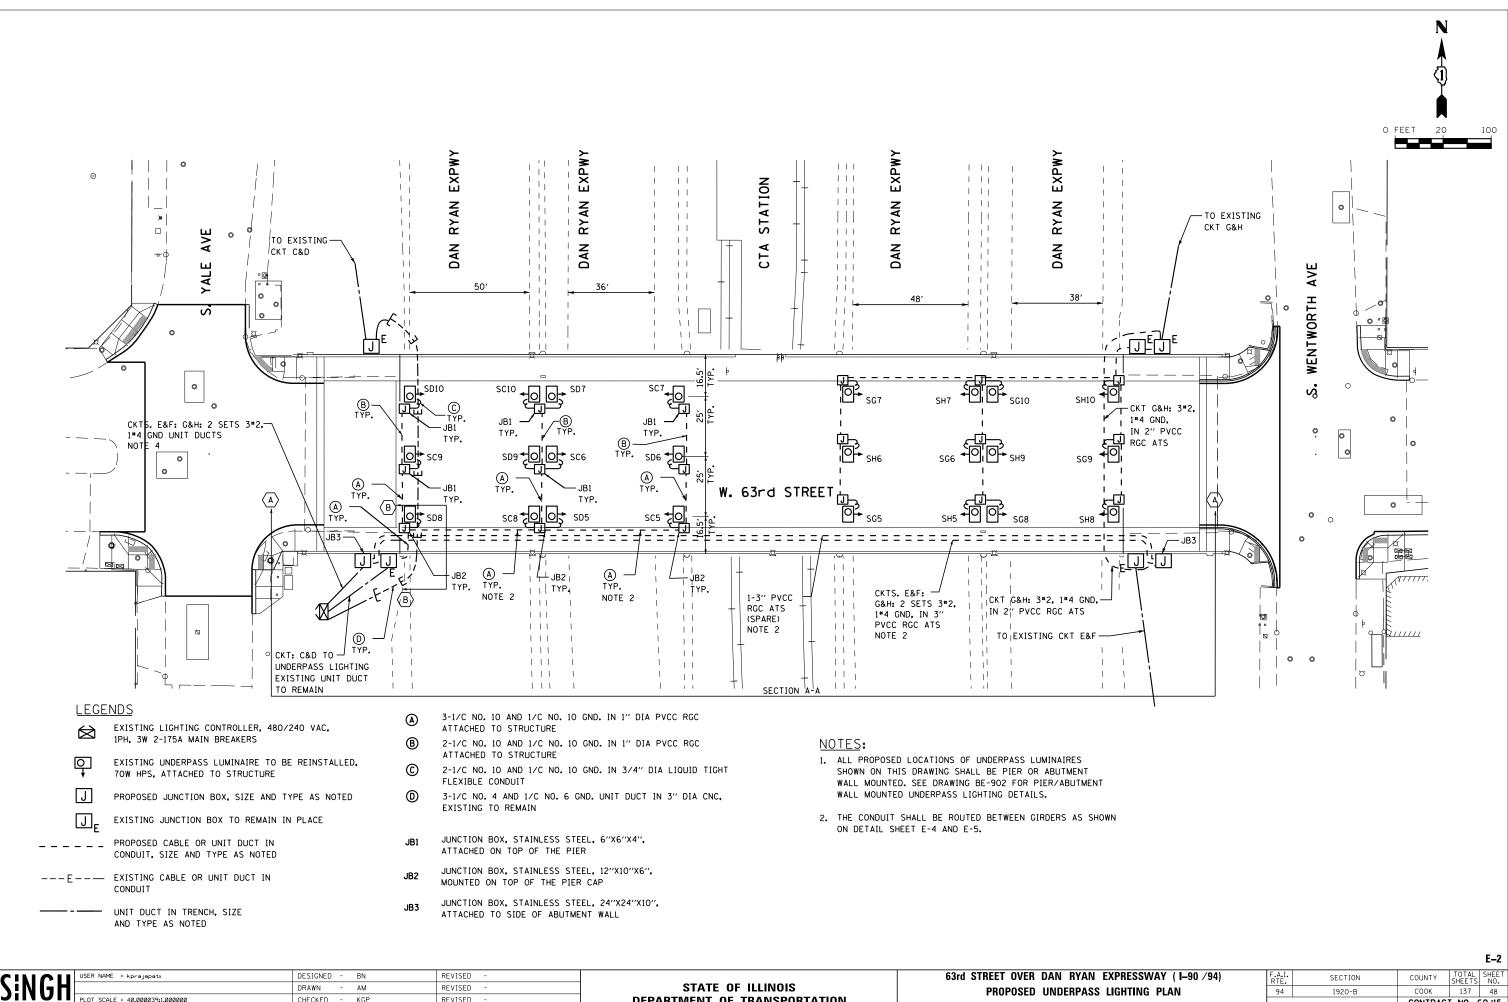

**DEPARTMENT OF TRANSPORTATION** 

SINGH + ASSOCIATES, INC. CONSULTING ENGINEERS

PLOT SCALE = 40.000039:1.000000

PLOT DATE = 15-MAY-2013 17:25

CHECKED

DATE

- KGP

- 5/15/2013

REVISED

REVISED

SCALE: 1" = 20' SHEET NO. 2 OF 13 SHEETS

| EXPRESSWAY (I-90 /94) |              | F.A.I.<br>RTE. | SECTION         |          |         | COUNTY    | TOTAL<br>SHEETS | SHEET<br>NO. |
|-----------------------|--------------|----------------|-----------------|----------|---------|-----------|-----------------|--------------|
| S LIGHTING PLAN       |              |                | 1920-B          |          |         | COOK      | 137             | 48           |
|                       |              |                |                 |          |         | CONTRAC   | T NO. 6         | 50J15        |
| S                     | STA. TO STA. | FED. R         | DAD DIST. NO. 1 | ILLINOIS | FED. AI | D PROJECT |                 |              |