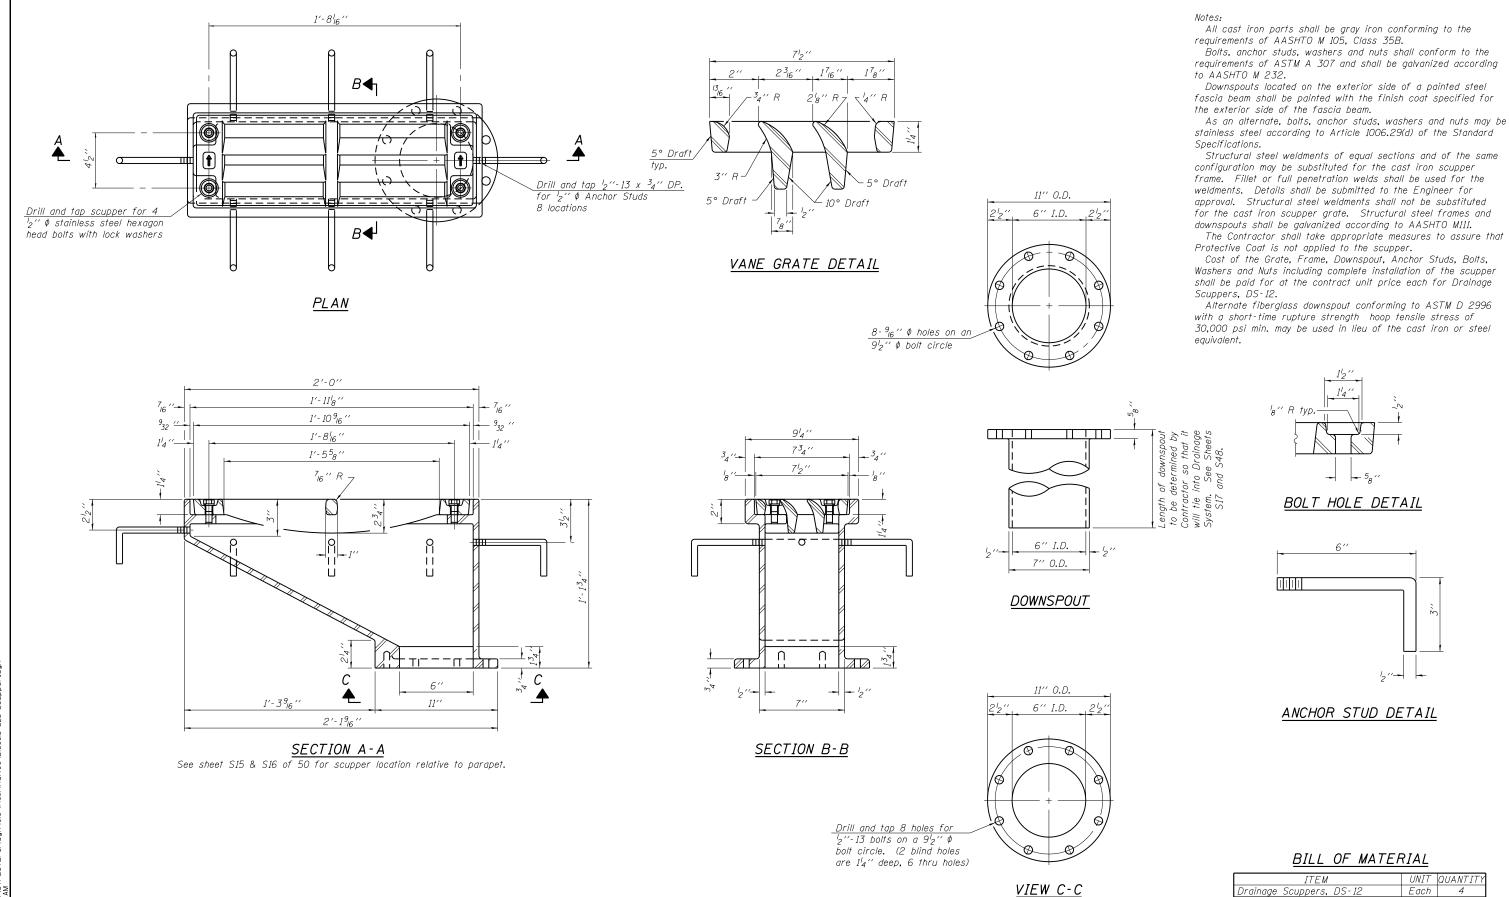

STATE OF ILLINOIS DEPARTMENT OF TRANSPORTATION

| DRAINAGE SCUPPER, DS-12   |  |
|---------------------------|--|
| STRUCTURE NO. 016-1149    |  |
| SHEET NO S25 OF 50 SHEETS |  |