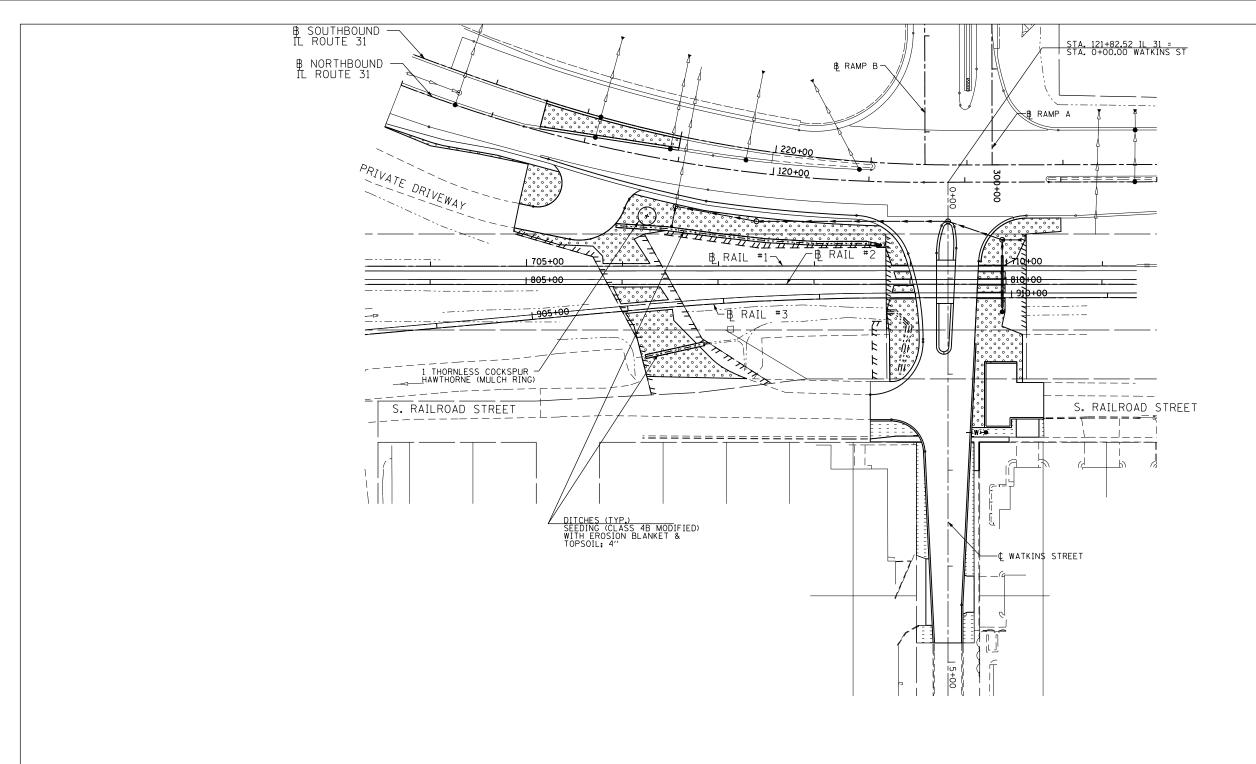

## LANDSCAPING LEGEND:

SEEDING (CLASS 2A) WITH EROSION BLANKET & TOPSOIL; 4"

SEEDING (CLASS 4A MODIFIED) WITH EROSION BLANKET & TOPSOIL; 4"

SEEDING (CLASS 4B MODIFIED)
WITH EROSION BLANKET &
TOPSOIL; 4"

SODDING, SALT TOLERANT

STONE RIPRAP, CLASS A3

## NOTES:

1. THE SEEDING DATES FOR BARE EARTH SEEDING OF MIXTURE CLASS 4A (MODIFIED) AND CLASS 4B (MODIFIED) SHALL BE FROM NOVEMBER 15 TO MARCH 15. ALL SEEDING NOT SOWN ACCORDING TO THE SPECIFIED SEASONAL DATE SHALL REQUIRE PRIOR WRITTEN APPROVAL FROM THE ENGINEER. FAILURE TO SECURE SUCH APPROVAL SHALL RESULT IN THE REJECTION OF THE SEEDING AND REPLACEMENT BY THE CONTRACTOR AT HIS/HER EXPENSE.

2. LANDSCAPED MEDIANS REQUIRE TOPSOIL TO A DEPTH OF 30".

| USER NAME = 1654              | DESIGNED | - | JWB        | REVISED - |  |
|-------------------------------|----------|---|------------|-----------|--|
|                               | DRAWN    | - | JWB        | REVISED - |  |
| PLOT SCALE = 100.0000 ' / 10. | CHECKED  | - | RS         | REVISED - |  |
| PLOT DATE = 5/16/2013         | DATE     | - | 05/17/2013 | REVISED - |  |
|                               |          |   |            |           |  |

STATE OF ILLINOIS
DEPARTMENT OF TRANSPORTATION

| WATKINS STREET AT IL ROUTE 31<br>LANDSCAPING PLAN – IL ROUTE 31 |                   |             |                |  |  |  |  |
|-----------------------------------------------------------------|-------------------|-------------|----------------|--|--|--|--|
| SCALE: 1"=50"                                                   | SHEET LAND-1 OF 2 | STA. 116+00 | TO STA. 124+00 |  |  |  |  |