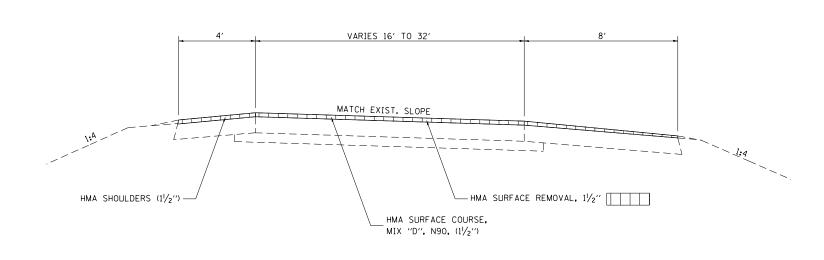

## PROPOSED TYPICAL SECTION

WEIGH STATION RAMPS

NOTE: NOTE TO SCALE

| FILE NAME =                            | USER NAME = steffenmk         | DESIGNED - | REVISED - |                              |                                | PROPOSED TYPICAL CROSS SECTIONS  | F.A.I. | SECTION          | COUNTY     | TOTAL SHEE |
|----------------------------------------|-------------------------------|------------|-----------|------------------------------|--------------------------------|----------------------------------|--------|------------------|------------|------------|
| c:\pw_work\pwidot\steffenmk\d0338930\D | 774255-sht-typicals.dgn       | DRAWN -    | REVISED - | STATE OF ILLINOIS            | THO ODES THIONE SHOOD SECTIONS |                                  | 70     | (26-3,4)RS-3     | FAYETTE    | 31 12      |
|                                        | PLOT SCALE = 100.0000 ' / in. | CHECKED -  | REVISED - | DEPARTMENT OF TRANSPORTATION |                                |                                  |        |                  | CONTRACT   | NO. 74255  |
| Default                                | PLOT DATE = 6/12/2014         | DATE -     | REVISED - |                              | SCALE: N.A.                    | SHEET 6 OF 6 SHEETS STA. TO STA. |        | ILLINOIS FED. AI | ID PROJECT |            |