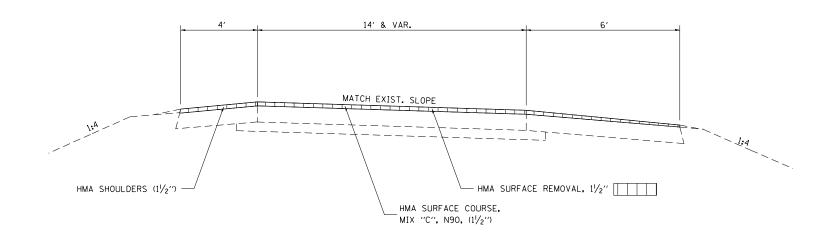

## PROPOSED TYPICAL SECTION

RAMPS A, B, C, & D

NOTE: NOTE TO SCALE



## PROPOSED TYPICAL SECTION

WEIGH STATION RAMPS

NOTE: NOTE TO SCALE

| FILE NAME =                            | USER NAME = steffenmk         | DESIGNED - | REVISED - |                              |                                | PROPOSED TYPICAL CROSS SECTIONS  | F.A.I. | SECTION          | COUNTY     | TOTAL SHEE |
|----------------------------------------|-------------------------------|------------|-----------|------------------------------|--------------------------------|----------------------------------|--------|------------------|------------|------------|
| c:\pw_work\pwidot\steffenmk\d0338930\D | 774255-sht-typicals.dgn       | DRAWN -    | REVISED - | STATE OF ILLINOIS            | THO ODES THIONE SH