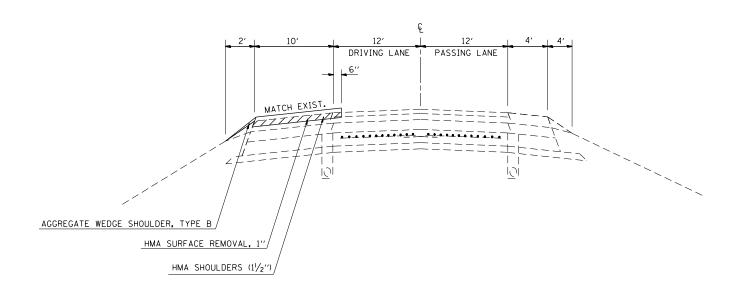

## PRE-STAGE TYPICAL CROSS SECTION



NOTE: NOT TO DRAWN TO SCALE

## STAGE 1A TYPICAL CROSS SECTION



## STAGE 1B TYPICAL CROSS SECTION

WESTBOUND LANE ONLY



NOTE: NOT TO DRAWN TO SCALE

| FILE NAME =                            | USER NAME = steffenmk        | DESIGNED - | REVISED - |                              |                                | STAGING TYPICAL CROSS SECTIONS   | F.A.I. | SECTION         | COUNTY TOTAL SHEET |
|----------------------------------------|------------------------------|------------|-----------|------------------------------|--------------------------------|----------------------------------|--------|-----------------|--------------------|
| c:\pw_work\pwidot\steffenmk\d0338930\D | 74255-sht-stgtypicals.dgn    | DRAWN -    | REVISED - | STATE OF ILLINOIS            | STAGING TITIOAL GIOUS S