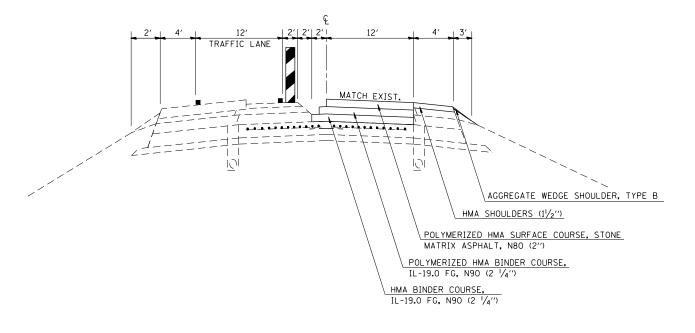

## STAGE 1B TYPICAL CROSS SECTION

WESTBOUND LANE ONLY

NOTE: NOT TO DRAWN TO SCALE

| FILE NAME =                            | USER NAME = steffenmk        | DESIGNED - | REVISED - |                              |                                | STAGING TYPICAL CROSS SECTIONS   | F.A.I. | SECTION         | COUNTY TOTAL SHEET |
|----------------------------------------|------------------------------|------------|-----------|------------------------------|--------------------------------|----------------------------------|--------|-----------------|--------------------|
| c:\pw_work\pwidot\steffenmk\d0338930\D | 74255-sht-stgtypicals.dgn    | DRAWN -    | REVISED - | STATE OF ILLINOIS            | STAGING TITIOAL GIOUS SESTIONS |                                  | 70     | (26-3,4)RS-3    | FAYETTE 31 13      |
|                                        | PLOT SCALE = 100.0000 '/ in. | CHECKED -  | REVISED - | DEPARTMENT OF TRANSPORTATION |                                |                                  |        |                 | CONTRACT NO. 74255 |
| Default                                | PLOT DATE = 6/12/2014        | DATE -     | REVISED - |                              | SCALE: N/A                     | SHEET 1 OF 2 SHEETS STA. TO STA. |        | ILLINOIS FED. A |                    |