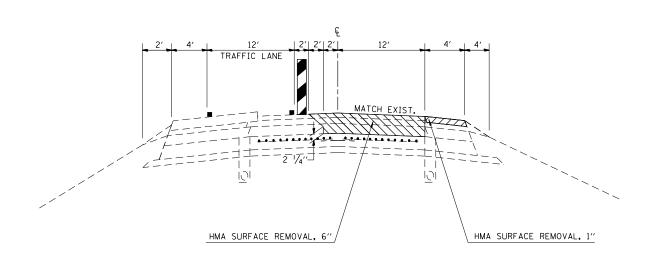

## PRE-STAGE TYPICAL CROSS SECTION



NOTE: NOT TO DRAWN TO SCALE

## STAGE 1A TYPICAL CROSS SECTION



## STAGE 1B TYPICAL CROSS SECTION

WESTBOUND LANE ONLY



NOTE: NOT TO DRAWN TO SCALE

| FILE NAME =                            | USER NAME = steffenmk        | DESIGNED - | REVISED - |                              |                                | STAGING TYPICAL CROSS SECTIONS   | F.A.I. | SECTION         | COUNTY TOTAL SHEET |
|----------------------------------------|------------------------------|------------|-----------|------------------------------|--------------------------------|----------------------------------|--------|-----------------|--------------------|
| c:\pw_work\pwidot\steffenmk\d0338930\D | 74255-sht-stgtypicals.dgn    | DRAWN -    | REVISED - | STATE OF ILLINOIS            | STAGING TITIOAL GIOUS SESTIONS |                                  | 70     | (26-3,4)RS-3