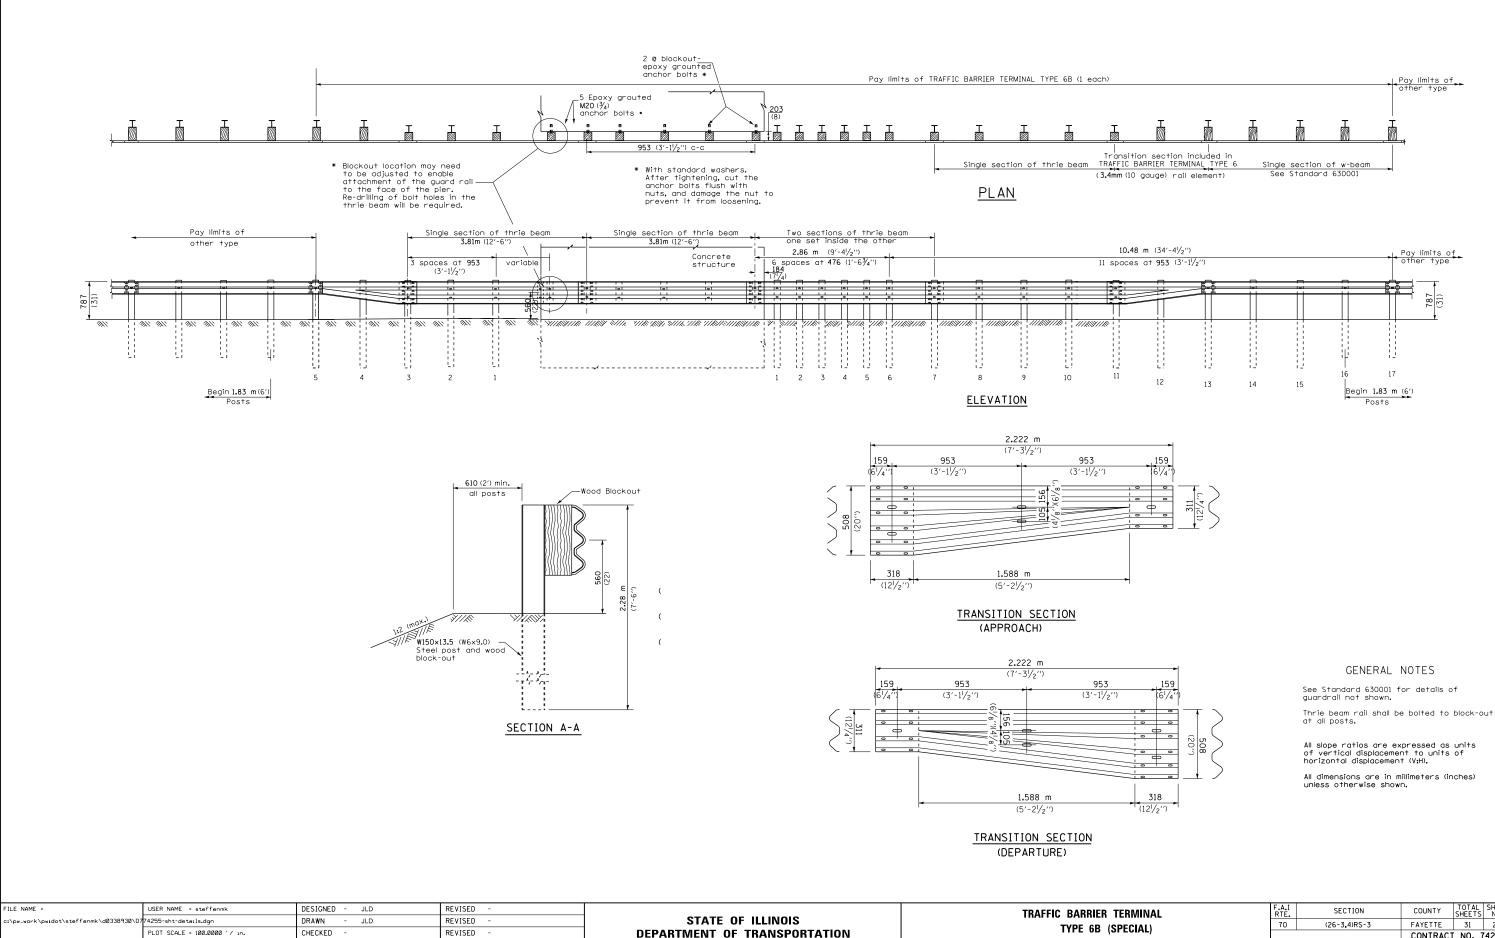

## TRAFFIC BARRIER TERMINAL, TYPE 6B (SPECIAL)

|      | USER NAME = steffenmk         | DESIGNED - | JLD | REVISED - |                              | TRAFFIC BARRIER TERMINAL |             |        |        | F.A.I | SECTION | COUNTY       | TOTAL SHEET |                  |  |
|------|-------------------------------|------------|-----|-----------|------------------------------|--------------------------|-------------|--------|--------|-------|---------|--------------|-------------|------------------|--|
| 3\07 | 4255-sht-details.dgn          | DRAWN -    | JLD | REVISED - | STATE OF ILLINOIS            | TYPE 6B (SPECIAL)        |             |        |        |       | 70      | (26-3,4)RS-3 | FAYETTE     | 31 29            |  |
|      | PLOT SCALE = 100.0000 ' / in. | CHECKED -  |     | REVISED - | DEPARTMENT OF TRANSPORTATION |                          |             |        |        |       |         |              |             | ITRACT NO. 74255 |  |
|      | PLOT DATE = 6/12/2014         | DATE -     |     | REVISED - |                              | SCALE: N/A               | SHEET NO. 1 | 1 OF 1 | SHEETS | STA.  | TO STA. |              |             |                  |  |