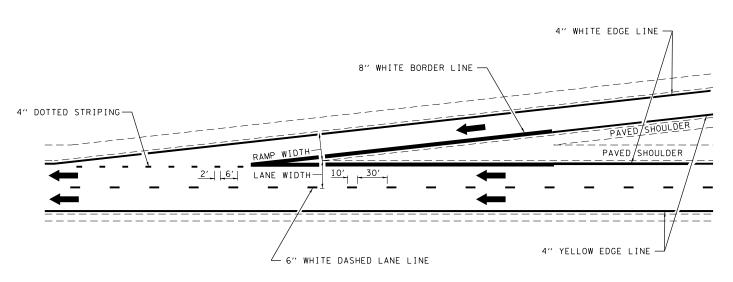

TYPICAL EXIT RAMP MARKING

TYPICAL CENTERLINE & EDGELINE MARKINGS

TYPICAL ENTRANCE RAMP MARKING

NOT TO SCALE

|                                        |                              |            |                     |                              |                                                     | DISTRICT 7 DET                 | ΓAIL NO. 78000002             |
|----------------------------------------|------------------------------|------------|---------------------|------------------------------|-----------------------------------------------------|--------------------------------|-------------------------------|
| FILE NAME =                            | USER NAME = steffenmk        | DESIGNED - | REVISED - DRM 08-04 |                              |                                                     | F.A.I<br>RTE. SECTION          | COUNTY TOTAL SHEET SHEETS NO. |
| c:\pw_work\pwidot\steffenmk\d0338930\D | 774255-sht-details.dgn       | DRAWN -    | REVISED - MKS 04-08 | STATE OF ILLINOIS            | TYPICAL APPLICATIONS OF INTERSTATE PAVEMENT MARKING | 70 (26-3,4)RS-3                | FAYETTE 31 30                 |
|                                        | PLOT SCALE = 100.0000 '/ in. | CHECKED -  | REVISED - DRM 01-09 | DEPARTMENT OF TRANSPORTATION |                                                     |                                | CONTRACT NO. 74255            |
|                                        | PLOT DATE = 6/12/2014        | DATE -     | REVISED - DRM 12-10 |                              | SCALE: N/A SHEET NO. 1 OF 2 SHEETS STA. TO STA.     | FED. ROAD DIST. NO. ILLINOIS F | FED. AID PROJECT              |