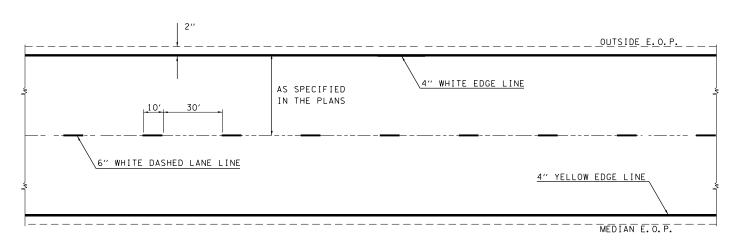

TYPICAL EXIT RAMP MARKING

TYPICAL CENTERLINE & EDGELINE MARKINGS

TYPICAL ENTRANCE RAMP MARKING

NOT TO SCALE

|                                        |                              |            |                     |                              |                                                     | DISTRICT 7 DET                 | ΓAIL NO. 78000002             |
|----------------------------------------|------------------------------|------------|---------------------|------------------------------|-----------------------------------------------------|--------------------------------|-------------------------------|
| FILE NAME =                            | USER NAME = steffenmk        | DESIGNED - | REVISED - DRM 08-04 |                              |                                                     | F.A.I<br>RTE. SECTION          | COUNTY TOTAL SHEET SHEETS NO. |
| c:\pw_work\pwidot\steffenmk\d0338930\D | 774255-sht-details.dgn       | DRAWN -    | REVISED - MKS 04-08 | STATE OF ILLINOIS            | TYPICAL APPLICATIONS OF INTERSTATE PAVEMENT MARKING | 70 (26-3,4)RS-3                | FAYETTE 31 30                 |
|                                        | PLOT SCALE = 100.0000 '/ in. | CHECKED -  | REVISED - DRM 01-09 | DEPARTMENT OF TRANSPORTATION |                                                     |                                | CONTRACT NO. 74255            |
|                                        | PLOT DATE = 6/12/2014        | DATE -     | REVISED - DRM 12-10 |                              | SCALE: N/A SHEET NO. 1 OF 2 SHEETS STA. TO STA.     | FED. ROAD DIST. NO. ILLINOIS F | FED. AID PROJECT              |