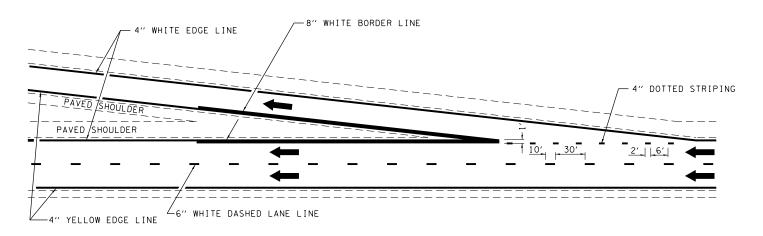

TYPICAL EXIT RAMP MARKING

TYPICAL CENTERLINE & EDGELINE MARKINGS

TYPICAL ENTRANCE RAMP MARKING

NOT TO SCALE

|                                        |                              |            |                     |                              |                                                     | DISTRICT 7 DET                 | ΓAIL NO. 78000002             |
|----------------------------------------|------------------------------|------------|---------------------|------------------------------|-----------------------------------------------------|--------------------------------|-------------------------------|
| FILE NAME =                            | USER NAME = steffenmk        | DESIGNED - | REVISED - DRM 08-04 |                              |                                                     | F.A.I<br>RTE. SECTION          | COUNTY TOTAL SHEET SHEETS NO. |
| c:\pw_work\pwidot\steffenmk\d0338930\D | 774255-sht-details.dgn       | DRAWN -    | REVISED - MKS 04-08 | STATE OF ILLINOIS            | TYPICAL APPLICATIONS OF INTERSTATE PAVEMENT MARKING | 70 (26-3,4)RS-3                | FAYETTE 31 30                 |
|                                        | PLOT SCALE = 100.0000 '/ in. | CHECKED -  | REVISED - DRM 01-09 | DEPARTMENT OF TRANSPORTATION |                                                     |                                | CONTRACT NO. 74255            |
|                                        | PLOT DATE = 6/12/2014        | DATE -     | REVISED - DRM 12-10 |                              | SCALE: N/A SHEET NO. 1 OF 2 SHEETS STA. TO STA.     | FED. ROAD DIST. NO. ILLINOIS F | FED. AID PROJECT              |