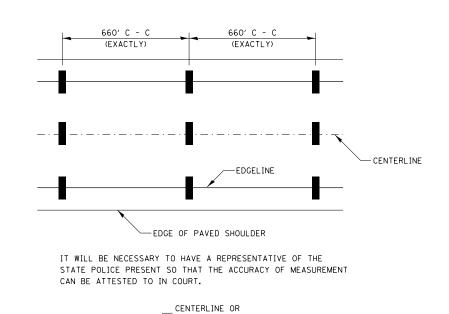

## AERIAL SPEED CHECK ZONES

EDGELINE

NOT TO SCALE

| DI            | STRICT        | 7 DE     | TA   | IL  | NO. 78             | 0000            | 02           |
|---------------|---------------|----------|------|-----|--------------------|-----------------|--------------|
| F.A.I<br>RTE. | SECTION       |          |      |     | COUNTY             | TOTAL<br>SHEETS | SHEET<br>NO. |
| 70            | (26-3,4)RS-3  |          |      |     | FAYETTE            | 31              | 31           |
|               |               |          |      | Т   | CONTRACT NO. 74255 |                 |              |
| FED. RO       | DAD DIST. NO. | ILLINOIS | FED. | ΑÍD | PROJECT            |                 |              |