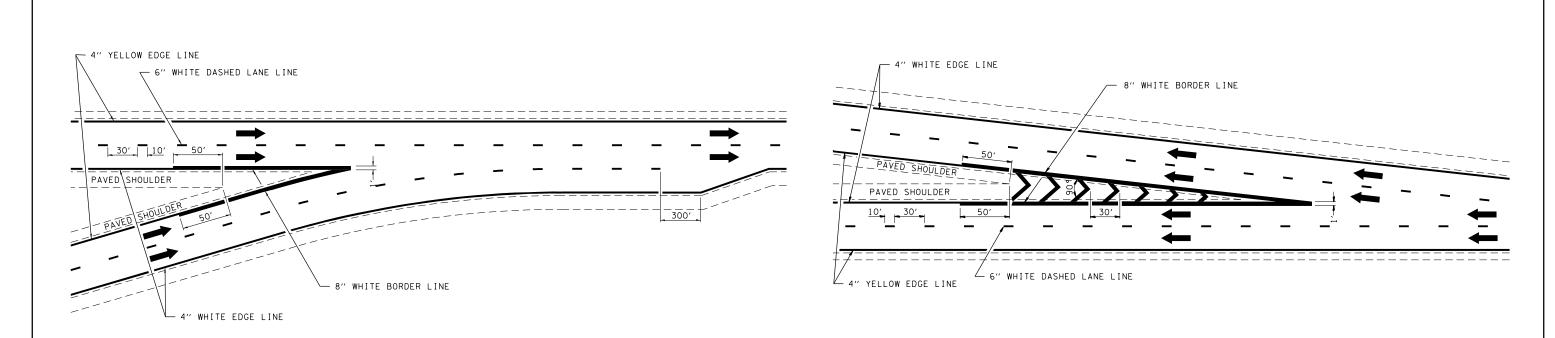

TYPICAL CONVERGENCE MARKING

TYPICAL DIVERGENCE MARKING

STATE OF ILLINOIS DEPARTMENT OF TRANSPORTATION TYPICAL APPLICATIONS OF INTERSTATE PAVEMENT MARKING

SCALE: N/A SHEET NO. 2 OF 2 SHEETS STA. TO STA.