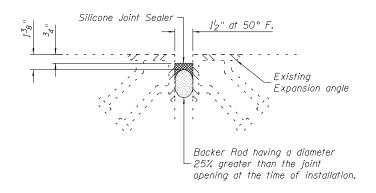

## SILICONE JOINT SEALER DETAIL

## BILL OF MATERIAL

| Item                        | OTTI | i otal |
|-----------------------------|------|--------|
| Silicone Joint Sealer, 1.5" | Foot | 73     |
|                             |      |        |
|                             |      |        |