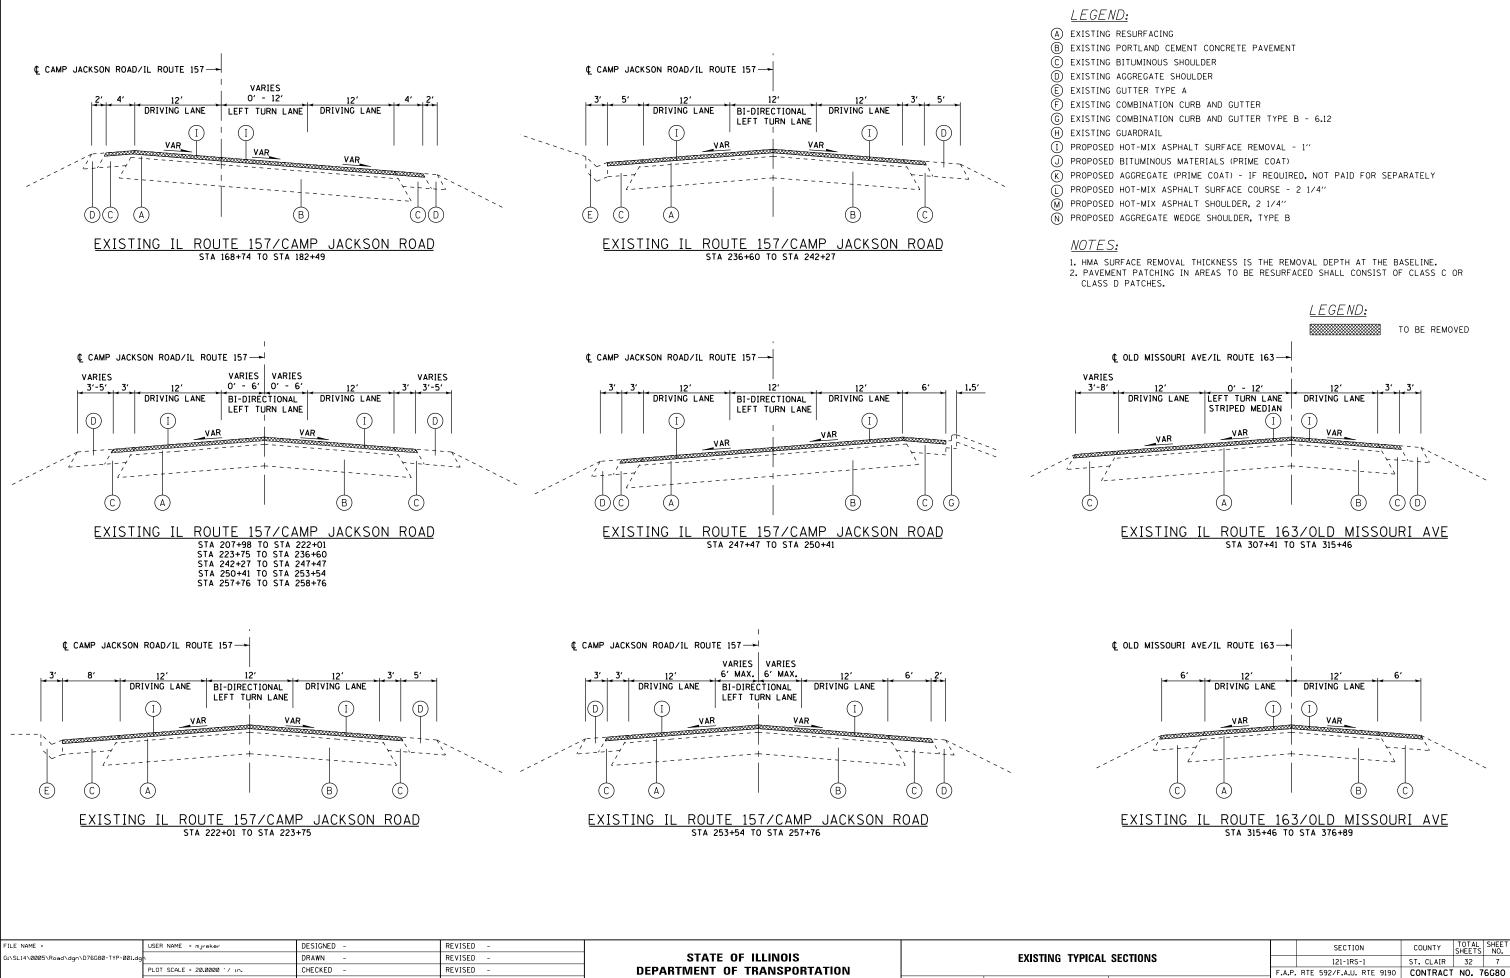

| ILE NAME =                              | USER NAME = mjreker         | DESIGNED - | REVISED - |                              | í                  |            |           |     |
|-----------------------------------------|-----------------------------|------------|-----------|------------------------------|--------------------|------------|-----------|-----|
| G:\SL14\0005\Road\dgn\D76G80-TYP-001.dg | 1                           | DRAWN -    | REVISED - | STATE OF ILLINOIS            | EXISTING TYPICAL S |            |           |     |
|                                         | PLOT SCALE = 20.0000 '/ in. | CHECKED -  | REVISED - | DEPARTMENT OF TRANSPORTATION | 1                  |            |           |     |
| Default                                 | PLOT DATE = 6/13/2014