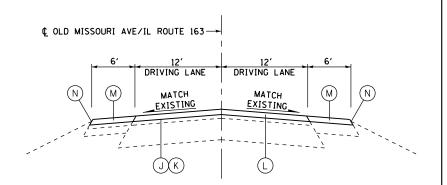

## NOTES:

- 1. HMA SURFACE REMOVAL THICKNESS IS THE REMOVAL DEPTH AT THE BASELINE.
- 2. PAVEMENT PATCHING IN AREAS TO BE RESURFACED SHALL CONSIST OF CLASS C OR CLASS D PATCHES.

PROPOSED IL ROUTE 163/OLD MISSOURI AVE

PROPOSED IL ROUTE 163/OLD MISSOURI AVE STA 315+46 TO STA 376+89

| FILE NAME =                             | USER NAME = mjreker          | DESIGNED - | REVISED - |                              |        |                                  | SECTION                              | COUNTY    | TOTAL SHEET SHEET NO. |
|-----------------------------------------|------------------------------|------------|-----------|------------------------------|--------|----------------------------------|--------------------------------------|-----------|-----------------------|
| G:\SL14\0005\Road\dgn\D76G80-TYP-001.dg | n                            | DRAWN -    | REVISED - | STATE OF ILLINOIS            |        | TYPICAL SECTIONS                 | 121-1RS-1                            | ST. CLAIR | 32 8                  |
|                                         | PLOT SCALE = 20.0000 ' / in. | CHECKED -  | REVISED - | DEPARTMENT OF TRANSPORTATION |        |                                  | F.A.P. RTE 592/F.A.U. RTE 9190       |           | NO. 76G80             |
| Default                                 | PLOT DATE = 6/13/2014        | DATE -     | REVISED - |                              | SCALE: | SHEET 2 OF 2 SHEETS STA. TO STA. | ED. ROAD DIST. NO. 8 ILLINOIS FED. A |           |                       |