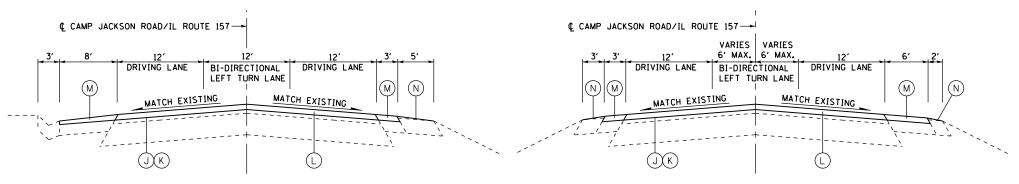

STA 223+75 TO STA 236+60 STA 242+27 TO STA 247+47 STA 250+41 TO STA 253+54 STA 257+76 TO STA 258+76

PROPOSED IL ROUTE 157/CAMP JACKSON ROAD

STA 222+01 TO STA 223+75

PROPOSED IL ROUTE 157/CAMP JACKSON ROAD STA 253+54 TO STA 257+76

## LEGEND:

- (A) EXISTING RESURFACING
- (B) EXISTING PORTLAND CEMENT CONCRETE PAVEMENT
- (C) EXISTING BITUMINOUS SHOULDER
- (D) EXISTING AGGREGATE SHOULDER
- (E) EXISTING GUTTER TYPE A
- (F) EXISTING COMBINATION CURB AND GUTTER
- G EXISTING COMBINATION CURB AND GUTTER TYPE B 6.12
- (H) EXISTING GUARDRAIL
- I PROPOSED HOT-MIX ASPHALT SURFACE REMOVAL 1"
- J PROPOSED BITUMINOUS MATERIALS (PRIME COAT)
- (K) PROPOSED AGGREGATE (PRIME COAT) IF REQUIRED, NOT PAID FOR SEPARATELY
- □ PROPOSED HOT-MIX ASPHALT SURFACE COURSE 2 1/4"
- M PROPOSED HOT-MIX ASPHALT SHOULDER, 2 1/4"
- N PROPOSED AGGREGATE WEDGE SHOULDER, TYPE B

## NOTES:

- 1. HMA SURFACE REMOVAL THICKNESS IS THE REMOVAL DEPTH AT THE BASELINE.
- 2. PAVEMENT PATCHING IN AREAS TO BE RESURFACED SHALL CONSIST OF CLASS C OR CLASS D PATCHES.

PROPOSED IL ROUTE 163/OLD MISSOURI AVE