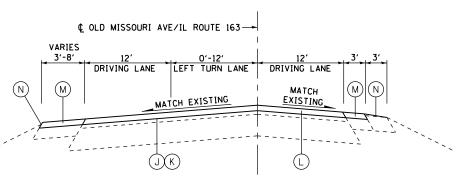

## NOTES:

- 1. HMA SURFACE REMOVAL THICKNESS IS THE REMOVAL DEPTH AT THE BASELINE.
- 2. PAVEMENT PATCHING IN AREAS TO BE RESURFACED SHALL CONSIST OF CLASS C OR CLASS D PATCHES.

PROPOSED IL ROUTE 163/OLD MISSOURI AVE

PROPOSED IL ROUTE 163/OLD MISSOURI AVE STA 315+46 TO STA 376+89

| FILE NAME =                             | USER NAME = mjreker          | DESIGNED - | REVISED - |                              |        |                                  | SECTION                              | COUNTY    | TOTAL SHEET SHEET NO. |
|-----------------------------------------|------------------------------|------------|-----------|------------------------------|--------|----------------------------------|--------------------------------------|-----------|-----------------------|
| G:\SL14\0005\Road\dgn\D76G80-TYP-001.dg | n                            | DRAWN -    | REVISED - | STATE OF ILLINOIS            |        | TYPICAL SECTIONS                 | 121-1RS-1                            | ST. CLAIR | 32 8                  |
|                                         | PLOT SCALE = 20.0000 ' / in. | CHECKED -  | REVISED - | DEPARTMENT OF TRANSPORTATION |        |                                  | F.A.P. RTE 592/F.A.U. RTE 9190       |           | NO. 76G80             |
| Default                                 | PLOT DATE = 6/13/2014        | DATE -     | REVISED - |                              | SCALE: | SHEET 2 OF 2 SHEETS STA. TO STA. | ED. ROAD DIST. NO. 8 ILLINOIS FED. A |           |                       |