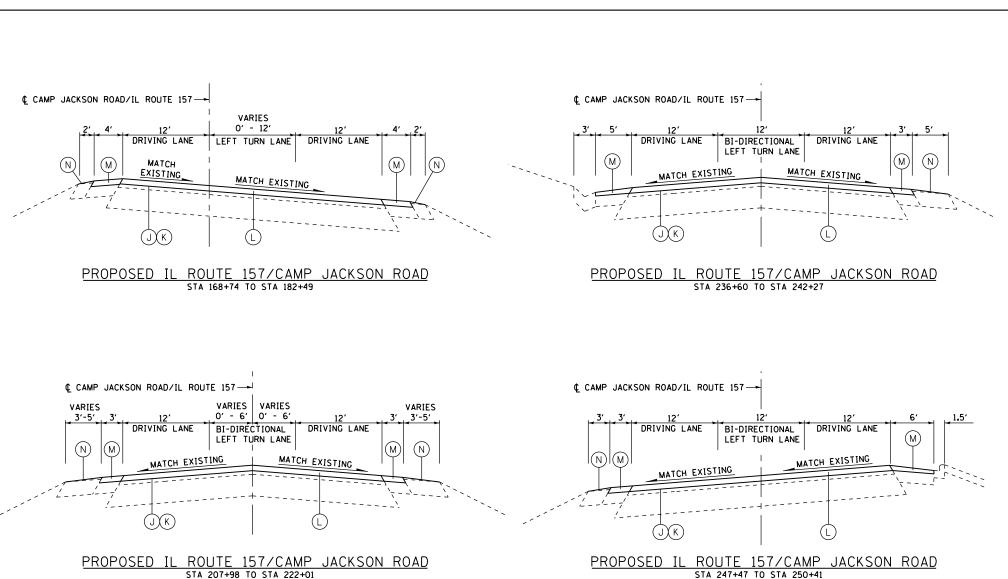

STA 223+75 TO STA 236+60 STA 242+27 TO STA 247+47 STA 250+41 TO STA 253+54 STA 257+76 TO STA 258+76

PROPOSED IL ROUTE 157/CAMP JACKSON ROAD

STA 222+01 TO STA 223+75

PROPOSED IL ROUTE 157/CAMP JACKSON ROAD STA 253+54 TO STA 257+76

## LEGEND:

- (A) EXISTING RESURFACING
- (B) EXISTING PORTLAND CEMENT CONCRETE PAVEMENT
- (C) EXISTING BITUMINOUS SHOULDER
- (D) EXISTING AGGREGATE SHOULDER
- (E) EXISTING GUTTER TYPE A
- (F) EXISTING COMBINATION CURB AND GUTTER
- G EXISTING COMBINATION CURB AND GUTTER TYPE B 6.12
- (H) EXISTING GUARDRAIL
- I PROPOSED HOT-MIX ASPHALT SURFACE REMOVAL 1"
- J PROPOSED BITUMINOUS MATERIALS (PRIME COAT)
- (K) PROPOSED AGGREGATE (PRIME COAT) IF REQUIRED, NOT PAID FOR SEPARATELY
- □ PROPOSED HOT-MIX ASPHALT SURFACE COURSE 2 1/4"
- M PROPOSED HOT-MIX ASPHALT SHOULDER, 2 1/4"
- N PROPOSED AGGREGATE WEDGE SHOULDER, TYPE B

## NOTES:

- 1. HMA SURFACE REMOVAL THICKNESS IS THE REMOVAL DEPTH AT THE BASELINE.
- 2. PAVEMENT PATCHING IN AREAS TO BE RESURFACED SHALL CONSIST OF CLASS C OR CLASS D PATCHES.

PROPOSED IL ROUTE 163/OLD MISSOURI AVE