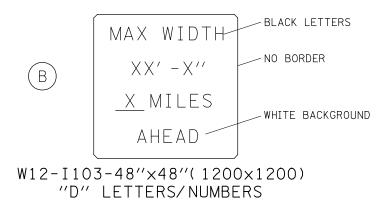

|                                                     |                                 |            |                 |                              |                           |           |    |        |      |         |             | DISTRICT 5 DETAIL NO. X7200201 |                    |             |  |
|-----------------------------------------------------|---------------------------------|------------|-----------------|------------------------------|---------------------------|-----------|----|--------|------|---------|-------------|--------------------------------|--------------------|-------------|--|
| FILE NAME =                                         | USER NAME = SJS                 | DESIGNED - | REVISED - 11/06 |                              |                           |           |    |        |      |         | F.A.P       | SECTION                        | COUNTY             | TOTAL SHEET |  |
| k:\110149\Plans\details.dgn                         |                                 | DRAWN -    | REVISED - 05/08 | STATE OF ILLINOIS            | WIDTH RESTRICTION SIGNING |           |    |        |      | 721     | (115BR-1)BR | PIATT                          | 32 28              |             |  |
| Johnson, Depp & Quisenberry<br>CONSULTING ENGINEERS | PLOT SCALE = 40.00 '/ IN.       | CHECKED -  | REVISED -       | DEPARTMENT OF TRANSPORTATION |                           |           |    |        |      |         |             |                                | CONTRACT NO. 70433 |             |  |
| Springfield, Illinois                               | PLOT DATE = 06/17/2008 16:13:39 | DATE -     | REVISED -       |                              | SCALE:                    | SHEET NO. | 0F | SHEETS | STA. | TO STA. | FED. ROA    |                                |                    |             |  |