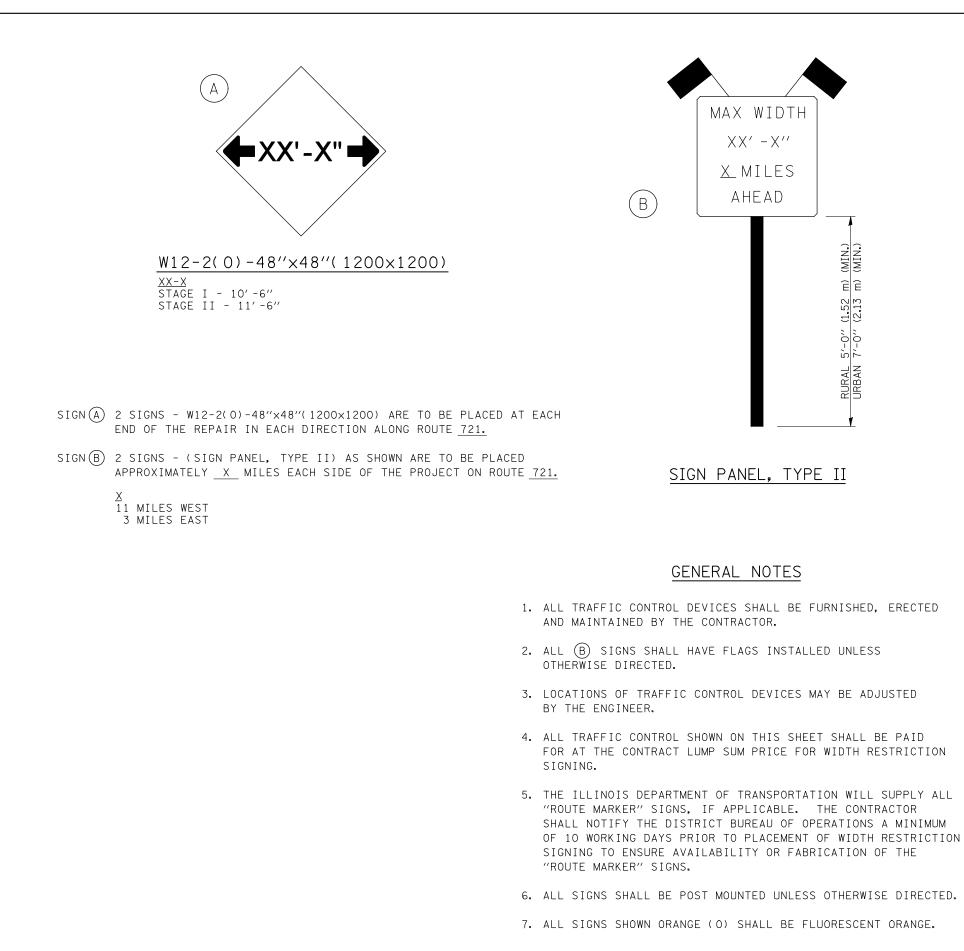

|                                                     |                                 |            |                 |                              |                           |           |    |        |      |         |             | DISTRICT 5 DETAIL NO. X7200201 |                    |             |  |
|-----------------------------------------------------|---------------------------------|------------|-----------------|------------------------------|---------------------------|-----------|----|--------|------|---------|-------------|--------------------------------|--------------------|-------------|--|
| FILE NAME =                                         | USER NAME = SJS                 | DESIGNED - | REVISED - 11/06 |                              |                           |           |    |        |      |         | F.A.P       | SECTION                        | COUNTY             | TOTAL SHEET |  |
| k:\110149\Plans\details.dgn                         |                                 | DRAWN -    | REVISED - 05/08 | STATE OF ILLINOIS            | WIDTH RESTRICTION SIGNING |           |    |        |      | 721     | (115BR-1)BR | PIATT                          | 32 28              |             |  |
| Johnson, Depp & Quisenberry<br>CONSULTING ENGINEERS | PLOT SCALE = 40.00 '/ IN.       | CHECKED -  | REVISED -       | DEPARTMENT OF TRANSPORTATION |                           |           |    |        |      |         |             |                                | CONTRACT NO. 70433 |             |  |
| Springfield, Illinois                               | PLOT DATE = 06/17/2008 16:13:39 | DATE -     | REVISED -       |                              | SCALE:                    | SHEET NO. | 0F | SHEETS | STA. | TO STA. | FED. ROA    |                                |                    |             |  |