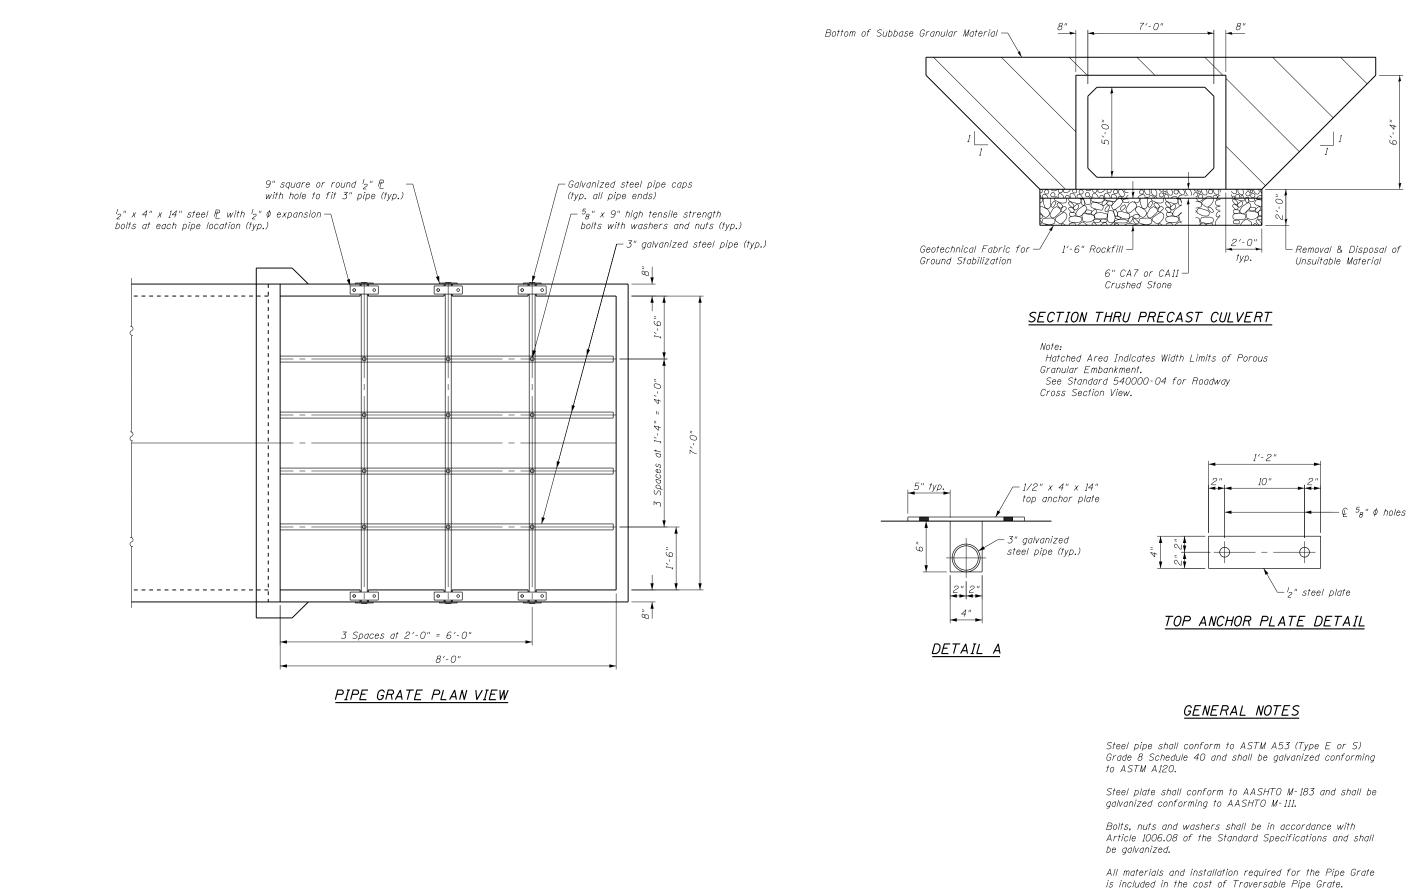

| USER NAME = jacobsmr                                           | DESIGNED - MCB | REVISED - |                                                   |                                                                                        | F.A.P. | SECTION                   | COUNTY   | TOTAL SHEET |
|----------------------------------------------------------------|----------------|-----------|---------------------------------------------------|----------------------------------------------------------------------------------------|--------|---------------------------|----------|-------------|
| FEHR GRAHAM                                                    | CHECKED -      | REVISED - | STATE OF ILLINOIS<br>DEPARTMENT OF TRANSPORTATION | PIPE GRATE DETAILS AND SECTION THRU PRECAST CULVERT<